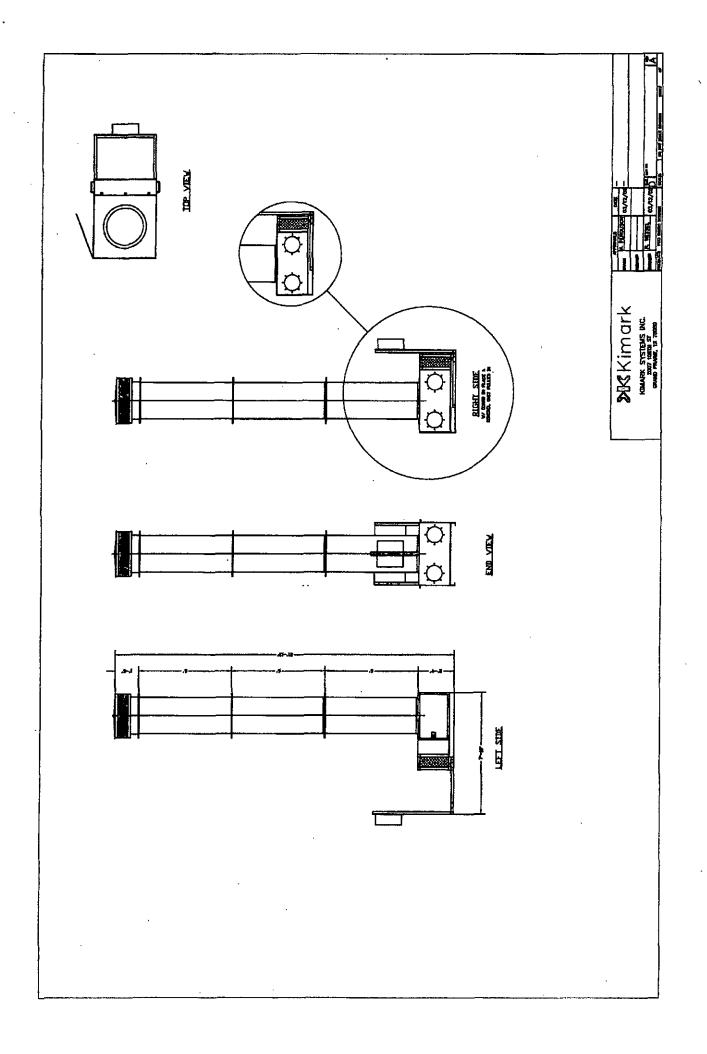

? Specification sheet(s) for the VCU.

? Contact list of Company Field Representatives if access to VCU is needed to retrieve volumes being combusted.

being combusted

2105 Greenwood Dr.
Southlake Texas 76092
P 817-416-8881 F 817-416-8886
www.kimark.com

Specfications:

**Model Number** 

**Total Height** 

Flare Diameter

**Enrichment Gas?** 

**Design Heat Release** 

Destruction Efficiency

**Normal Operating Pressure** 

Design Pressure

**Max Design Temperature** 

Min Design Temperature Normal Operating Temp

**Pilot Volumetric Rate** 

**Pilot Continuous or Automatic?** 

Number of burner tips

Diameter of burner tips

(inches)

SmartFlare 28

21 feet 10 inches

28 inches

No

1.25 MMBTU/hr

99.90%

Ounces 0 to 16

**80 PSI** 

1900 degree shutdown

1200 degrees

1400 degrees

8.5 to 12 SCF/hr

**Both - Software Selectable** 

1

2 inch

VOC SmartFlare