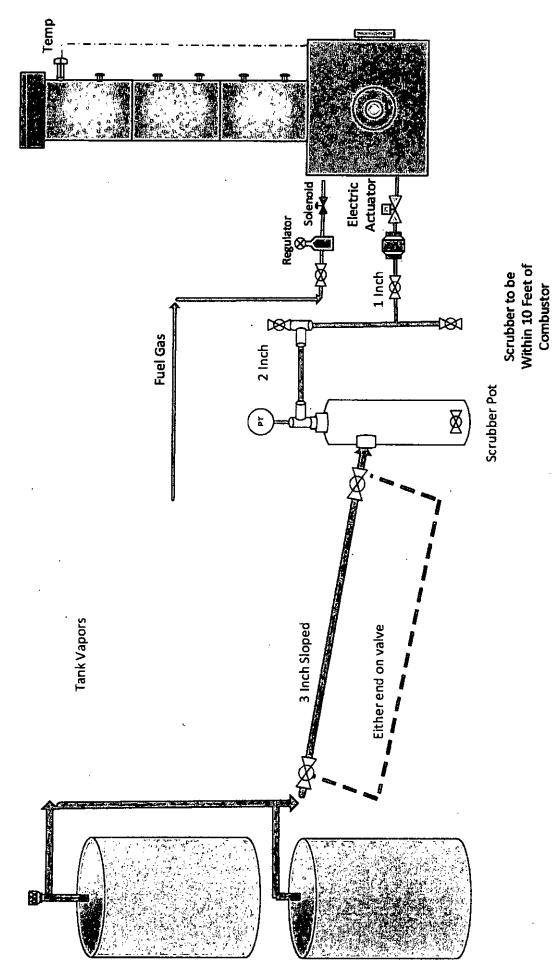

6. This approval does not authorize any additional surface disturbance.

7. Subject to like approval from NMOCD.

Attached are the following:

? Site security diagram of the current tank battery as well as the location of the VCU and the manifold line connecting the tanks to the VCU.

? Specification sheet(s) for the VCU.

? Contact list of Company Field Representatives if access to VCU is needed to retrieve volumes being combusted.

being combusted

2105 Greenwood Dr.
Southlake Texas 76092
P 817-416-8881 F 817-416-8886
www.kimark.com

## Trey Fournier 03/18/2015

The Combustor gas flow is based on AGA Report No. 3 Part 2 and Part 3. (API 14.3 Part 3 and API 14.3 Part 2). The calculation is based on the mass flow through an Orifice, measuring the pressure with an atmospheric downstream.

#### Gas Measurement

Enter Specific Gravity for VOC and Fuel. Enter Orifice size for VOC and Fuel. The "Manual Fuel (PSI) is for entering the pressure that the fuel is delivered at.

#### **Totalization**

Instantaneous Flow Previous Day Flow Current Day Flow All are recorded for VOC and Fuel

Randy Allen Kimark Systems