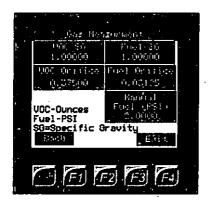

#### Gas Measurement

Enter Specific Gravity for VOC and Fuel. Enter Orifice size for VOC and Fuel. The "Manual Fuel (PSI) is for entering the pressure that the fuel is delivered at.

#### **Totalization**

Instantaneous Flow Previous Day Flow Current Day Flow All are recorded for VOC and Fuel

Randy Allen Kimark Systems