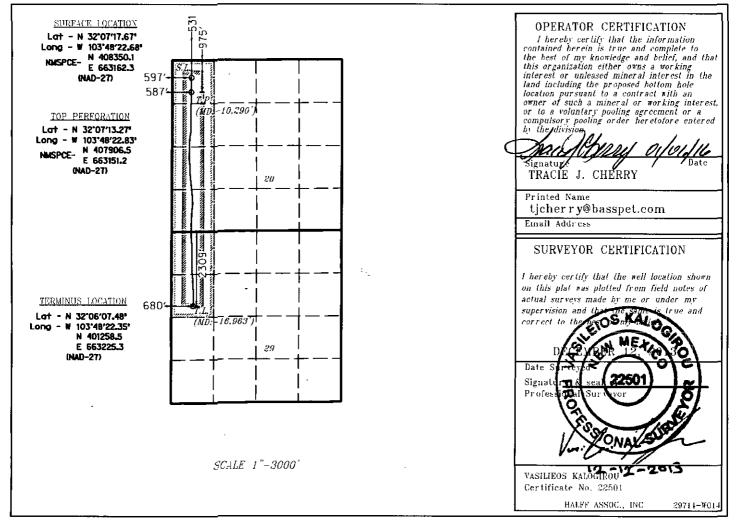

## WELL LOCATION AND ACREAGE DEDICATION PLAT

|                            |                        |                             | NS (11/11/21        |  |
|----------------------------|------------------------|-----------------------------|---------------------|--|
| API Number<br>30-015-42639 | Pool Code<br>97913     | WILDCAT G-06 S2530020G B.S. |                     |  |
| Property Code<br>313363    | Property POKER LAKE UI |                             | Well Number<br>007H |  |
| ogrid no.<br>260737        | Operator<br>BOPCO,     |                             | Elevation<br>3377   |  |

### Surface Location

| UL or lot No. | Section | Township | Range | Lot Idn | Feet from the | North/South line | Feet from the | East/West line | County |
|---------------|---------|----------|-------|---------|---------------|------------------|---------------|----------------|--------|
| D             | 20      | 25 S     | 31 E  |         | 531           | NORTH            | 597           | WEST           | EDDY   |

#### Bottom Hole if Different From Surface

| I | UL or lot No.                                                | Section | Township | Range | Lot Idn | Feet from the | North/South line | Feet from the | East/West line | County |
|---|--------------------------------------------------------------|---------|----------|-------|---------|---------------|------------------|---------------|----------------|--------|
| ١ | E                                                            | 29      | 25 S     | 31 E  |         | 2309          | NORTH            | 680           | WEST           | EDDY   |
| 1 | Dedicated Acres Joint or Infill Consolidation Code Order No. |         |          |       |         |               |                  |               |                |        |
| Į | 240                                                          |         |          |       |         |               |                  |               |                |        |