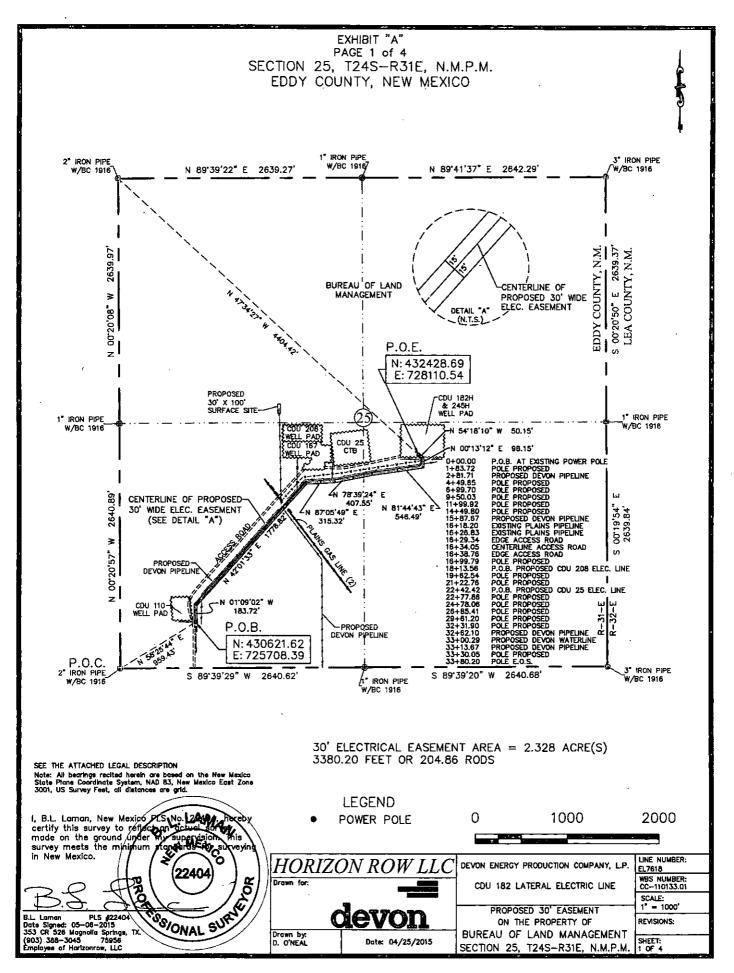

Respectfully request approval to install a three phase 22.8/13.2kV overhead electric line starting at an existing electric line located in the SW/4 of section 25, T24S, R31E (near Cotton Draw #110H location, API 30-015-36406) extending to the Cotton Draw 182H/245H location, API 30-01542849 Eddy County, New Mexico.

Wire size will be 1/0 with 45'C4 poles. Approximately 17 poles.

3,380.20 Feet (204.86 Rods) X 30 feet wide containing 2.328 acres.

Estimated construction duration 30 days.

Ì

This Electric line will also services following locations: Cotton Draw Unit #208, API 30-015-42876,

### **30' EASEMENT DESCRIPTION:**

**BEING** an easement thirty (30) feet in width lying fifteen (15) feet on the right side and fifteen (15) feet on the left side of the survey centerline described below, being out of the southwest quarter (SW ¼) and southeast quarter (SE ¼) of Section 25, Township 24 South, Range 31 East, N.M.P.M., Eddy County, New Mexico, and being out of a parcel of land owned by the Bureau of Land Management. Said centerline of easement being more particularly described as follows:

Commencing from a 2" iron pipe w/ BC1916 found for the southwest corner of Section 25, T24S-R31E, N.M.P.M., Eddy County, New Mexico;

Thence N 58°25'44" E a distance of 959.43' to the **Point of Beginning** of this easement having coordinates of Northing=430621.62, Easting=725708.39 feet and continuing the following courses;

Thence N 01°09'02" W, a distance of 183.72' to an angle point;

Thence N 42°01'33" E, a distance of 1778.82' to an angle point;

Thence N 87°05'49" E, a distance of 315.32' to an angle point;

Thence N 78°39'24" E, a distance of 407.55' to an angle point;

Thence N 81°44'43" E, a distance of 546.49' to an angle point;

Thence N 00°13'21" E, a distance of 98.15' to an angle point;

Thence N 54°18'10" W, a distance of 50.15' to the **Point of Ending** having coordinates of Northing=432428.69, Easting=728110.54 feet, from said point a 2" iron pipe w/ BC1916 found for the northwest corner of Section 25, T24S-R31E, N.M.P.M., Eddy County, New Mexico bears N 47°34'27"W a distance of 4404.42', covering **3380.20' or 204.86 rods** and having an area of **2.328 acres**.

# NOTES:

Bearings, distances and coordinates shown herein are based on New Mexico State Plane Coordinate System, NAD 83, East Zone 3001, US Survey Feet, all distances are grid.

I, B.L. Laman, New Mexico PLS No. 22404, hereby certify this survey to reflect an actual survey made on the ground under my supervision. This survey meets the minimum standards for surveying in New Mexico.

B.L. Laman PLS 22404 Date Signed: 05/06/2015 Horizon Row, LLC 353 CR 526 Magnolia Springs, TX (903) 388-3045 75956 Employee of Horizon Row, LLC

Sheet 2 of 4

•

|                                                                    | EXHIBIT "A"<br>PAGE 4 of 4                                                                                                                                                                                    |  |  |  |
|--------------------------------------------------------------------|---------------------------------------------------------------------------------------------------------------------------------------------------------------------------------------------------------------|--|--|--|
|                                                                    | T                                                                                                                                                                                                             |  |  |  |
|                                                                    |                                                                                                                                                                                                               |  |  |  |
| Le PROPOSED<br>30 X* 100<br>SURFACE. SITE                          | COU 1824                                                                                                                                                                                                      |  |  |  |
| COUL<br>MELL<br>STAKED COUL 25: BS BATTERY<br>CONNECT ELECTRIC UNE | PROPOSED<br>DEVON/WATERLINE<br>PROPOSED<br>DEVON/WATERLINE<br>PROPOSED<br>DEVON/PIPELINE<br>Z Z Z                                                                                                             |  |  |  |
|                                                                    | CDU 182 LATERAL<br>ELECTRIC LINE                                                                                                                                                                              |  |  |  |
|                                                                    |                                                                                                                                                                                                               |  |  |  |
| CDU 182 LATERAL ELECTRIC LINE                                      |                                                                                                                                                                                                               |  |  |  |
|                                                                    | CTION 25, T24S-R31E, N.M.P.M.<br>DDY COUNTY, NEW MEXICO                                                                                                                                                       |  |  |  |
|                                                                    | HORIZON ROW LLC       Drawn for:       LINE NUMBER:         DEVON ENERGY PRODUCTION CO., L.P.       PROPOSED 30' EASEMENT       EL7618         Orawn by:       D. O'Neal       Date: 04/25/2015       CLEVOID |  |  |  |