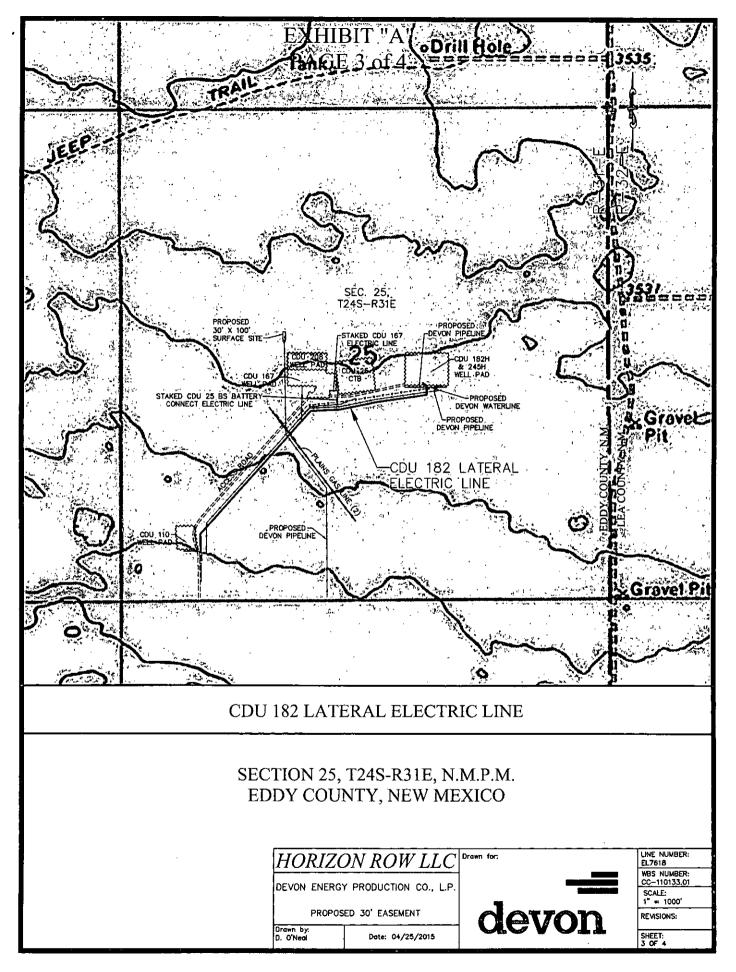

Respectfully request approval to install a three phase 22.8/13.2kV overhead electric line starting at an existing electric line located in the SW/4 of section 25, T24S, R31E (near Cotton Draw #110H location, API 30-015-36406) extending to the Cotton Draw 182H/245H location, API 30-01542849 Eddy County, New Mexico.

Wire size will be 1/0 with 45'C4 poles. Approximately 17 poles.

3,380.20 Feet (204.86 Rods) X 30 feet wide containing 2.328 acres.

Estimated construction duration 30 days.

Ì

This Electric line will also services following locations: Cotton Draw Unit #208, API 30-015-42876,