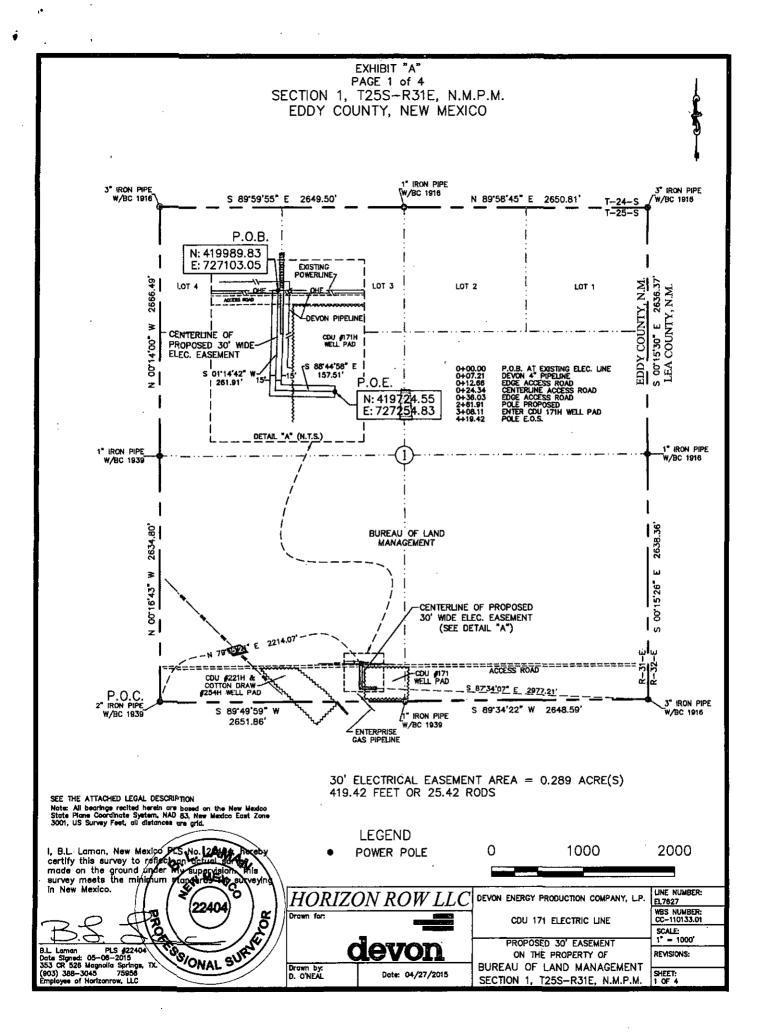

### SECTION 1, T25S-R31E, N.M.P.M., EDDY COUNTY, NEW MEXICO

# 30' EASEMENT DESCRIPTION:

**BEING** an easement thirty (30) feet in width lying fifteen (15) feet on the right side and fifteen (15) feet on the left side of the survey centerline described below, being out of the southwest quarter (SW ¼) of Section 1, Township 25 South, Range 31 East, N.M.P.M., Eddy County, New Mexico, and being out of a parcel of land owned by the Bureau of Land Management. Said centerline of easement being more particularly described as follows:

Commencing from a 2" iron pipe w/ BC1939 found for the southwest corner of Section 1, T25S-R31E, N.M.P.M., Eddy County, New Mexico;

Thence N 79°05'23" E a distance of 2214.07 to the **Point of Beginning** of this easement having coordinates of Northing=419989.83, Easting=727103.05 feet and continuing the following courses;

Thence S 01°14'42" W, a distance of 261.91' to an angle point;

Thence S 88°44'58" E, a distance of 157.51' to the **Point of Ending** having coordinates of Northing=419724.55, Easting=727254.83 feet, from said point a 3" iron pipe w/ BC1916 found for the southeast corner of Section 1, T25S-R31E, N.M.P.M., Eddy County, New Mexico bears S 87°34'07"E a distance of 2977.21', covering 419.42' or 25.42 rods and having an area of 0.289 acres.

## NOTES:

Bearings, distances and coordinates shown herein are based on New Mexico State Plane Coordinate System, NAD 83, East Zone 3001, US Survey Feet, all distances are grid.

I, B.L. Laman, New Mexico PLS No. 22404, hereby certify this survey to reflect an actual survey made on the ground under my supervision. This survey meets the minimum standards for surveying in New Mexico.

B.L. Laman PLS 22404 Date Signed: 05/06/2015 Horizon Row, LLC 353 CR 526 Magnolia Springs, TX (903) 388-3045 75956 Employee of Horizon Row, LLC

|                                                           |                               | 27 P. N. T. HARDEN & | BIT "A"<br>74 of 41                 |             |                                        |                                                                 |  |  |  |  |
|-----------------------------------------------------------|-------------------------------|----------------------|-------------------------------------|-------------|----------------------------------------|-----------------------------------------------------------------|--|--|--|--|
|                                                           |                               |                      |                                     |             |                                        |                                                                 |  |  |  |  |
|                                                           |                               |                      |                                     |             |                                        |                                                                 |  |  |  |  |
|                                                           |                               | 5 0 ILOT 3 5         |                                     |             | LOT                                    | X<br>Z                                                          |  |  |  |  |
|                                                           |                               |                      |                                     |             | EDDX COL                               |                                                                 |  |  |  |  |
|                                                           |                               |                      |                                     |             |                                        |                                                                 |  |  |  |  |
|                                                           |                               |                      | SECTION 1<br>5,TZSS-R3JE2           |             |                                        |                                                                 |  |  |  |  |
|                                                           |                               |                      |                                     |             |                                        |                                                                 |  |  |  |  |
|                                                           |                               |                      |                                     | FILEOTOLON" | INF                                    |                                                                 |  |  |  |  |
|                                                           | Man TCDU 621H18               | POWERLINE            |                                     |             | ************************************** |                                                                 |  |  |  |  |
|                                                           | COTTON DRAW<br>2254H WELL PAD | - ENTER              |                                     |             |                                        |                                                                 |  |  |  |  |
| CDU 171 ELECTRIC LINE                                     |                               |                      |                                     |             |                                        |                                                                 |  |  |  |  |
|                                                           |                               |                      |                                     |             |                                        |                                                                 |  |  |  |  |
| SECTION 1, T25S-R31E, N.M.P.M.<br>EDDY COUNTY, NEW MEXICO |                               |                      |                                     |             |                                        |                                                                 |  |  |  |  |
|                                                           |                               |                      | ON ROW LL<br>Y production co., 1    |             |                                        | LINE NUMBER:<br>EL7627<br>WBS NUMBER:<br>CC-110133.01<br>SCALE: |  |  |  |  |
|                                                           |                               |                      | ED 30' EASEMENT<br>Date: 04/27/2015 | de          | von                                    | SCALE:<br>1" = 1000'<br>REVISIONS:<br>SHEET:<br>4 OF 4          |  |  |  |  |
| An                 |                               |                      |                                     |             |                                        |                                                                 |  |  |  |  |