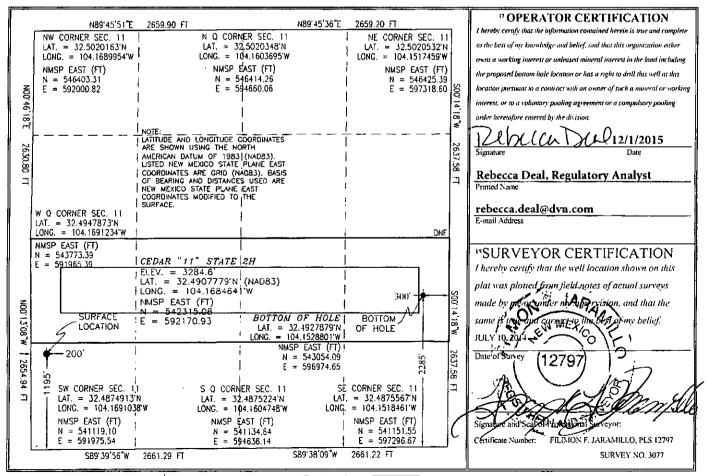

NM OIL CONSERVATION Revised August 1, 2011 Form C-102 Submit one copy to appropriate JAN 12 2016 District Office

> AMENDED REPORT RECEIVED

WELL LOCATION AND ACREAGE DEDICATION PLAT

Santa Fe, NM 87505

| <sup>1</sup> API Number<br>30-015-42737 |  | <sup>2</sup> Pool Code<br>3713                      | Avalon; Bone Spring, East |                                |
|-----------------------------------------|--|-----------------------------------------------------|---------------------------|--------------------------------|
| <sup>4</sup> Property Code<br>313798    |  | <sup>5</sup> Property Name CEDAR 11 STATE           |                           | <sup>6</sup> Well Number<br>2H |
| <sup>3</sup> OGRID No.<br>6137          |  | Operator Name DEVON ENERGY PRODUCTION COMPANY, L.P. |                           |                                |

<sup>10</sup> Surface Location UL or lot no. Section Township Range Lot Irin Feet from the North/South line Feet from the East/West line County Μ 21 S 27 E 1195 SOUTH 200 WEST **EDDY** 11 "Bottom Hole Location If Different From Surface UL or lot no. Section Township Range Lot Idn Feet from the North/South line Feet from the East/West line County 300 11 21 S 27 E 2285 SOUTH EAST **EDDY** Joint or Infill Consolidation Code <sup>12</sup> Dedicated Acres S Order No. 160

No allowable will be assigned to this completion until all interests have been consolidated or a non-standard unit has been approved by the division.

PP: 1610' FSL & 200' FWL, Sec. 11-T21S-R27E

Project Area: Producing Area: