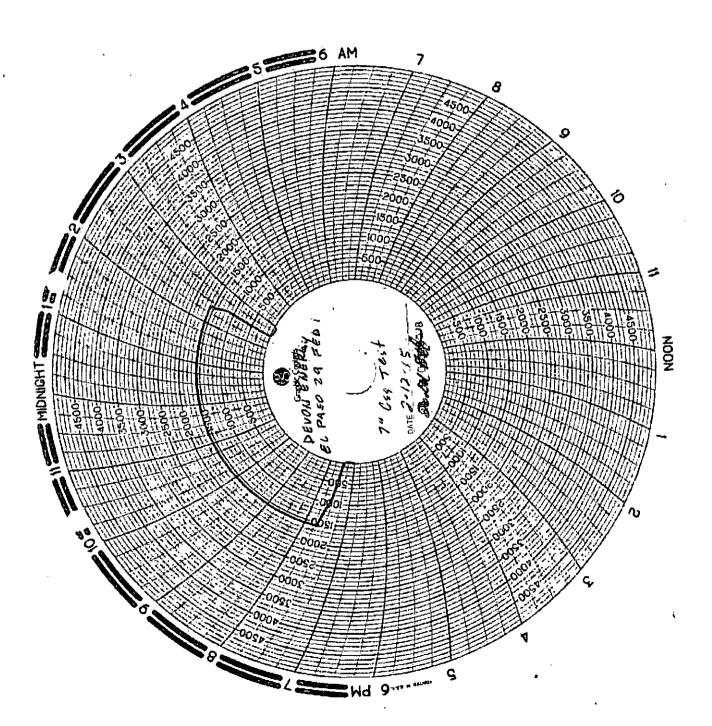

## 32. Additional remarks, continued

15

and set RBP. Test csg/tbg annulus to 1500 psi for 15 min (100% test). ND BOP & NU WH. Shut well in for further evaluation.

Please see attached MIT Chart and Current Schematic.