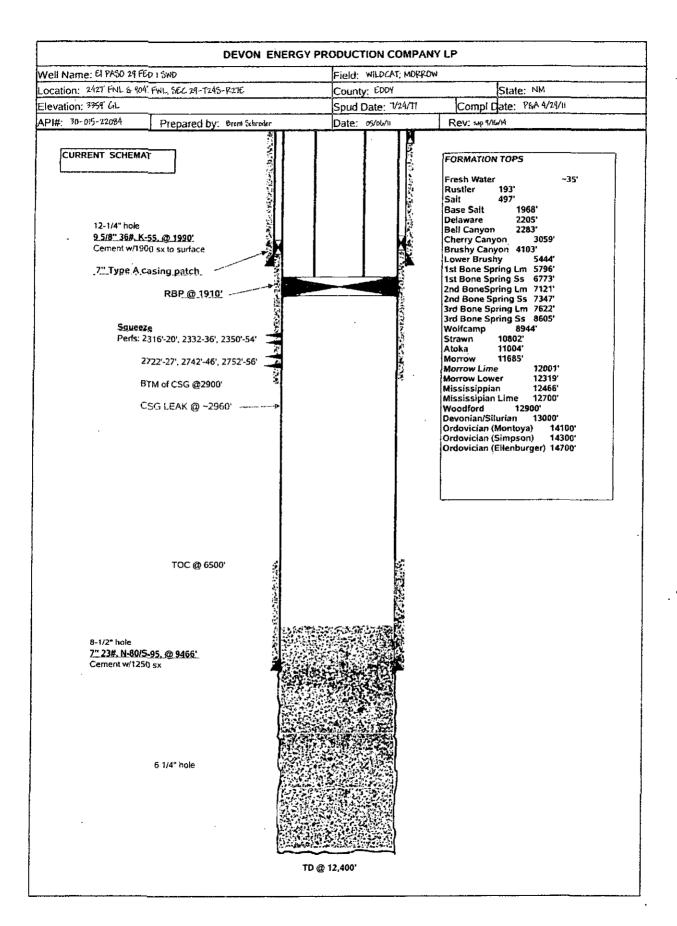

## 32. Additional remarks, continued

15

and set RBP. Test csg/tbg annulus to 1500 psi for 15 min (100% test). ND BOP & NU WH. Shut well in for further evaluation.

Please see attached MIT Chart and Current Schematic.