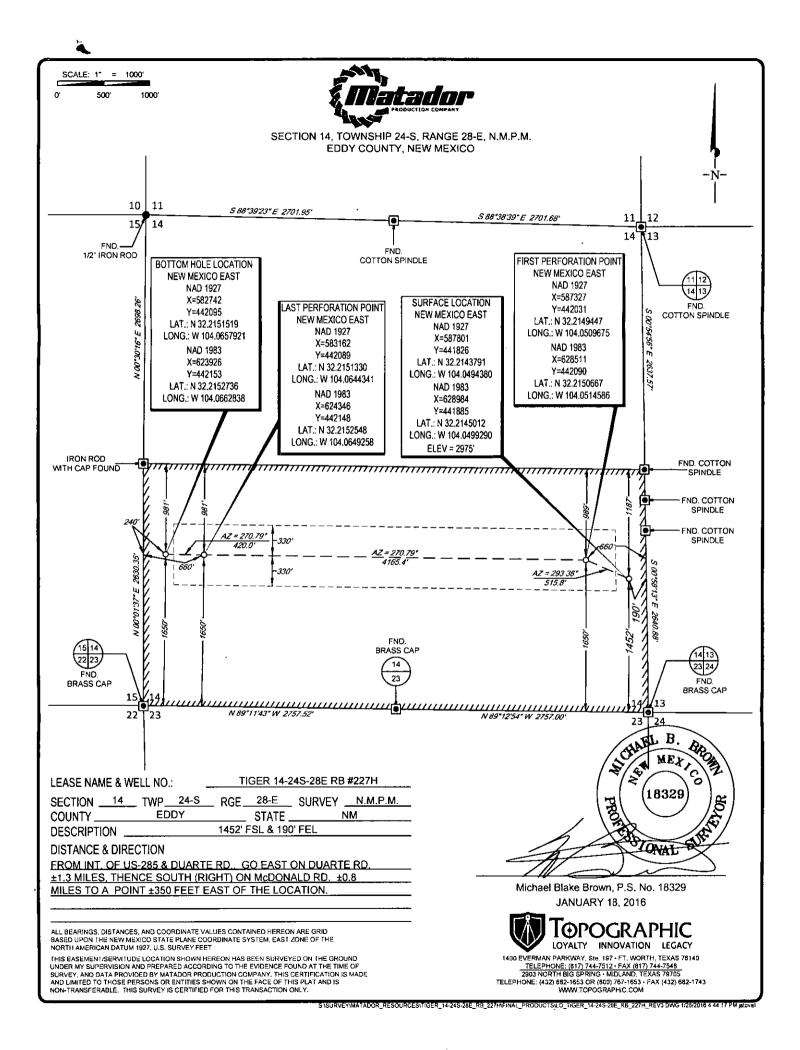

|                                                                                                                                   | To Appropriate District                                                                                                                                                                              |                                                                                             | e of New Me                                                                                                                             |                                                                                                              |                                                                                       | Form C-10.                                                                                                                                                                              |
|-----------------------------------------------------------------------------------------------------------------------------------|------------------------------------------------------------------------------------------------------------------------------------------------------------------------------------------------------|---------------------------------------------------------------------------------------------|-----------------------------------------------------------------------------------------------------------------------------------------|--------------------------------------------------------------------------------------------------------------|---------------------------------------------------------------------------------------|-----------------------------------------------------------------------------------------------------------------------------------------------------------------------------------------|
| <sup>*</sup> <u>District I</u> – (575) 393-6161<br>1625 N. French Dr., Hobbs, NM 88240                                            |                                                                                                                                                                                                      | Energy, Minerals and Natural Resources                                                      |                                                                                                                                         |                                                                                                              | WELL API NO                                                                           | Revised July 18, 201                                                                                                                                                                    |
| District II - (57                                                                                                                 | 5) 748-1283                                                                                                                                                                                          | OIL CONSERVATION DIVISION                                                                   |                                                                                                                                         |                                                                                                              |                                                                                       | -43505                                                                                                                                                                                  |
| 811 S. First St., Artesia, NM 88210<br><u>District III</u> - (505) 334-6178                                                       |                                                                                                                                                                                                      | 1220 South St. Francis Dr.                                                                  |                                                                                                                                         |                                                                                                              | 5. Indicate Typ                                                                       |                                                                                                                                                                                         |
| 1000 Rio Brazo                                                                                                                    | os Rd., Aztec, NM 87410                                                                                                                                                                              |                                                                                             | ta Fe, NM 87                                                                                                                            |                                                                                                              | 6. State Oil & 0                                                                      |                                                                                                                                                                                         |
|                                                                                                                                   | ncis Dr., Santa Fe, NM                                                                                                                                                                               |                                                                                             |                                                                                                                                         |                                                                                                              | 0. State Off & V                                                                      | Jas Lease NO.                                                                                                                                                                           |
| 87505                                                                                                                             | SUNDRY NOT                                                                                                                                                                                           | ICES AND REPORT                                                                             |                                                                                                                                         |                                                                                                              | 7. Lease Name                                                                         | or Unit Agreement Name                                                                                                                                                                  |
| DIFFERENT R                                                                                                                       | ESERVOIR. USE "APPLI                                                                                                                                                                                 |                                                                                             |                                                                                                                                         |                                                                                                              | TIGER 14 2                                                                            | 4S 28E RB                                                                                                                                                                               |
| PROPOSALS.)                                                                                                                       | Well: Oil Well 🔲                                                                                                                                                                                     | Gas Well 🔼 Othe                                                                             | <b>AP</b>                                                                                                                               |                                                                                                              | 8. Well Numbe                                                                         | r 227                                                                                                                                                                                   |
| 2. Name of                                                                                                                        |                                                                                                                                                                                                      |                                                                                             |                                                                                                                                         |                                                                                                              | 9. OGRID Nun                                                                          |                                                                                                                                                                                         |
|                                                                                                                                   | R PRODUCTION CO                                                                                                                                                                                      | MPANY                                                                                       |                                                                                                                                         |                                                                                                              | 228937                                                                                |                                                                                                                                                                                         |
| 3. Address o                                                                                                                      | of Operator                                                                                                                                                                                          |                                                                                             | _                                                                                                                                       |                                                                                                              | 10. Pool name                                                                         |                                                                                                                                                                                         |
|                                                                                                                                   | BJ FREEWAY, STE                                                                                                                                                                                      | 5. 1500, DALLAS                                                                             | 3                                                                                                                                       |                                                                                                              | Culebra Blufi                                                                         | ;Wolfcamp,South (Gas                                                                                                                                                                    |
| 4. Well Loc                                                                                                                       | Ŧ                                                                                                                                                                                                    | 1549                                                                                        | . ເດັນການ                                                                                                                               |                                                                                                              | 330 feet fr                                                                           | . דאפיד                                                                                                                                                                                 |
|                                                                                                                                   |                                                                                                                                                                                                      |                                                                                             | the SOUTH                                                                                                                               |                                                                                                              |                                                                                       | rom the <u>EAST</u> line                                                                                                                                                                |
| Sec                                                                                                                               | tion 14                                                                                                                                                                                              | Townshi                                                                                     |                                                                                                                                         | ange 28E                                                                                                     |                                                                                       | County EDDY                                                                                                                                                                             |
|                                                                                                                                   |                                                                                                                                                                                                      | II. Elevation (Sho                                                                          | w whether DK                                                                                                                            | , AND, NI, UN, EL                                                                                            |                                                                                       |                                                                                                                                                                                         |
|                                                                                                                                   |                                                                                                                                                                                                      |                                                                                             |                                                                                                                                         |                                                                                                              |                                                                                       |                                                                                                                                                                                         |
|                                                                                                                                   | 12. Check                                                                                                                                                                                            | Appropriate Box 1                                                                           | to Indicate N                                                                                                                           | lature of Notice                                                                                             | e, Report or Othe                                                                     | er Data                                                                                                                                                                                 |
|                                                                                                                                   | NOTICE OF IN                                                                                                                                                                                         | TENTION TO:                                                                                 |                                                                                                                                         | SU                                                                                                           | BSEQUENT R                                                                            | EPORT OF:                                                                                                                                                                               |
| PERFORM REMEDIAL WORK D PLUG AND AB                                                                                               |                                                                                                                                                                                                      |                                                                                             | ANDON 🔲 🛛 REMEDIAL WOI                                                                                                                  |                                                                                                              | irk 🗌                                                                                 | ALTERING CASING                                                                                                                                                                         |
|                                                                                                                                   | RILY ABANDON                                                                                                                                                                                         | CHANGE PLANS                                                                                |                                                                                                                                         |                                                                                                              |                                                                                       | P AND A                                                                                                                                                                                 |
|                                                                                                                                   |                                                                                                                                                                                                      | MULTIPLE COMP                                                                               | чL 🗆                                                                                                                                    | CASING/CEME                                                                                                  | NT JOB                                                                                |                                                                                                                                                                                         |
|                                                                                                                                   | E COMMINGLE                                                                                                                                                                                          |                                                                                             |                                                                                                                                         |                                                                                                              |                                                                                       |                                                                                                                                                                                         |
|                                                                                                                                   | Amend SHL, perfo                                                                                                                                                                                     | rations location                                                                            | ons 🕅                                                                                                                                   | OTHER:                                                                                                       |                                                                                       |                                                                                                                                                                                         |
|                                                                                                                                   |                                                                                                                                                                                                      |                                                                                             |                                                                                                                                         |                                                                                                              |                                                                                       |                                                                                                                                                                                         |
| 13. Desc                                                                                                                          | ribe proposed or com                                                                                                                                                                                 | pleted operations. (C                                                                       | learly state all                                                                                                                        | pertinent details, a                                                                                         | nd give pertinent d                                                                   | ates, including estimated da                                                                                                                                                            |
| of sta                                                                                                                            | arting any proposed w                                                                                                                                                                                | ork). SEE RULE 19.                                                                          |                                                                                                                                         |                                                                                                              |                                                                                       | ates, including estimated da<br>wellbore diagram of                                                                                                                                     |
| of sta                                                                                                                            |                                                                                                                                                                                                      | ork). SEE RULE 19.                                                                          |                                                                                                                                         |                                                                                                              |                                                                                       |                                                                                                                                                                                         |
| of sta<br>prop                                                                                                                    | arting any proposed w<br>osed completion or re                                                                                                                                                       | ork). SEE RULE 19.<br>completion.                                                           | .15.7.14 NMA(                                                                                                                           | C. For Multiple C                                                                                            | completions: Attach                                                                   |                                                                                                                                                                                         |
| of sta<br>prop<br>P                                                                                                               | arting any proposed w<br>osed completion or re                                                                                                                                                       | ork). SEE RULE 19.<br>completion.<br>location to:                                           | .15.7.14 NMA(                                                                                                                           | C. For Multiple C                                                                                            | completions: Attach                                                                   | wellbore diagram of                                                                                                                                                                     |
| of sta<br>prop<br>P:<br>O:                                                                                                        | arting any proposed w<br>osed completion or re-<br>lease amend SHL<br>f Eddy County,                                                                                                                 | ork). SEE RULE 19.<br>completion.<br>location to:<br>NM.                                    | .15.7.14 NMA(<br>1452 ' FSL                                                                                                             | C. For Multiple C<br>AND 190 FEL                                                                             | ompletions: Attack                                                                    | i wellbore diagram of                                                                                                                                                                   |
| of sta<br>prop<br>D:<br>D:<br>D:<br>D:                                                                                            | arting any proposed w<br>osed completion or re-<br>lease amend SHL<br>f Eddy County,<br>lease amend fir                                                                                              | ork). SEE RULE 19.<br>completion.<br>location to:<br>NM.<br>st perforation                  | .15.7.14 NMA(<br>1452' FSL<br>location                                                                                                  | C. For Multiple C<br>AND 190 FEL<br>to: LAT: N 3                                                             | of UL I Sect<br>0f UL I Sect<br>2.2149447 LON                                         | i wellbore diagram of<br>ion 14 T24S R28E<br>G: W 104.0509675                                                                                                                           |
| of sta<br>prop<br>D:<br>D:<br>D:<br>D:                                                                                            | arting any proposed w<br>osed completion or re-<br>lease amend SHL<br>f Eddy County,                                                                                                                 | ork). SEE RULE 19.<br>completion.<br>location to:<br>NM.<br>st perforation                  | .15.7.14 NMA(<br>1452' FSL<br>location                                                                                                  | C. For Multiple C<br>AND 190 FEL<br>to: LAT: N 3                                                             | of UL I Sect<br>0f UL I Sect<br>2.2149447 LON                                         | i wellbore diagram of<br>ion 14 T24S R28E<br>G: W 104.0509675                                                                                                                           |
| of sta<br>prop<br>D:<br>D:<br>D:<br>D:                                                                                            | arting any proposed w<br>osed completion or re-<br>lease amend SHL<br>f Eddy County,<br>lease amend fir                                                                                              | ork). SEE RULE 19.<br>completion.<br>location to:<br>NM.<br>st perforation                  | .15.7.14 NMA(<br>1452' FSL<br>location                                                                                                  | C. For Multiple C<br>AND 190 FEL<br>to: LAT: N 3                                                             | of UL I Sect<br>0f UL I Sect<br>2.2149447 LON                                         | i wellbore diagram of<br>ion 14 T24S R28E<br>G: W 104.0509675                                                                                                                           |
| of sta<br>prop<br>D:<br>D:<br>D:<br>D:                                                                                            | arting any proposed w<br>osed completion or re-<br>lease amend SHL<br>f Eddy County,<br>lease amend fir                                                                                              | ork). SEE RULE 19.<br>completion.<br>location to:<br>NM.<br>st perforation                  | .15.7.14 NMA(<br>1452' FSL<br>location                                                                                                  | C. For Multiple C<br>AND 190 FEL<br>to: LAT: N 3                                                             | of UL I Sect<br>0f UL I Sect<br>2.2149447 LON                                         | i wellbore diagram of<br>ion 14 T24S R28E<br>G: W 104.0509675                                                                                                                           |
| of sta<br>prop<br>D:<br>D:<br>D:<br>D:                                                                                            | arting any proposed w<br>osed completion or re-<br>lease amend SHL<br>f Eddy County,<br>lease amend fir                                                                                              | ork). SEE RULE 19.<br>completion.<br>location to:<br>NM.<br>st perforation                  | .15.7.14 NMA(<br>1452' FSL<br>location                                                                                                  | C. For Multiple C<br>AND 190 FEL<br>to: LAT: N 3                                                             | of UL I Sect<br>0f UL I Sect<br>2.2149447 LON<br>ONG: W 104.06                        | a wellbore diagram of<br>ion 14 T24S R28E<br>G: W 104.0509675<br>44341 NAD 27.                                                                                                          |
| of sta<br>prop<br>D:<br>D:<br>D:<br>D:                                                                                            | arting any proposed w<br>osed completion or re-<br>lease amend SHL<br>f Eddy County,<br>lease amend fir                                                                                              | ork). SEE RULE 19.<br>completion.<br>location to:<br>NM.<br>st perforation                  | .15.7.14 NMA(<br>1452' FSL<br>location                                                                                                  | C. For Multiple C<br>AND 190 FEL<br>to: LAT: N 3                                                             | of UL I Sect<br>0f UL I Sect<br>2.2149447 LON<br>ONG: W 104.06                        | i wellbore diagram of<br>ion 14 T24S R28E<br>G: W 104.0509675<br>44341 NAD 27.<br><b>A OIL CONSERVATIC</b><br>ARTESIA DISTRICT                                                          |
| of sta<br>prop<br>P<br>O<br>P<br>ar                                                                                               | arting any proposed w<br>osed completion or re-<br>lease amend SHL<br>f Eddy County,<br>lease amend fir                                                                                              | ork). SEE RULE 19.<br>completion.<br>location to:<br>NM.<br>st perforation<br>tion location | 1452' FSL<br>location<br>to LAT: N                                                                                                      | C. For Multiple C<br>AND 190 FEL<br>to: LAT: N 3<br>32.2151330 L                                             | of UL I Sect<br>0f UL I Sect<br>2.2149447 LON<br>ONG: W 104.06                        | a wellbore diagram of<br>ion 14 T24S R28E<br>G: W 104.0509675<br>44341 NAD 27.                                                                                                          |
| of sta<br>prop<br>D:<br>D:<br>D:<br>D:                                                                                            | arting any proposed w<br>osed completion or re-<br>lease amend SHL<br>f Eddy County,<br>lease amend fir<br>nd last perfora                                                                           | ork). SEE RULE 19.<br>completion.<br>location to:<br>NM.<br>st perforation<br>tion location | .15.7.14 NMA(<br>1452' FSL<br>location                                                                                                  | C. For Multiple C<br>AND 190 FEL<br>to: LAT: N 3<br>32.2151330 L                                             | of UL I Sect<br>0f UL I Sect<br>2.2149447 LON<br>ONG: W 104.06                        | i wellbore diagram of<br>ion 14 T24S R28E<br>G: W 104.0509675<br>44341 NAD 27.<br><b>A OIL CONSERVATIC</b><br>ARTESIA DISTRICT                                                          |
| of sta<br>prop<br>P<br>O<br>P<br>ar                                                                                               | arting any proposed w<br>osed completion or re-<br>lease amend SHL<br>f Eddy County,<br>lease amend fir<br>nd last perfora                                                                           | ork). SEE RULE 19.<br>completion.<br>location to:<br>NM.<br>st perforation<br>tion location | 1452' FSL<br>location<br>to LAT: N                                                                                                      | C. For Multiple C<br>AND 190 FEL<br>to: LAT: N 3<br>32.2151330 L                                             | of UL I Sect<br>0f UL I Sect<br>2.2149447 LON<br>ONG: W 104.06                        | i wellbore diagram of<br>ion 14 T24S R28E<br>G: W 104.0509675<br>44341 NAD 27.<br><b>A OIL CONSERVATIC</b><br>ARTESIA DISTRICT                                                          |
| of sta<br>prop<br>P:<br>O:<br>P:<br>ar<br>Spud Date;                                                                              | arting any proposed w<br>osed completion or re-<br>lease amend SHL<br>f Eddy County,<br>lease amend fir<br>nd last perfora                                                                           | ork). SEE RULE 19.<br>completion.<br>location to:<br>NM.<br>st perforation<br>tion location | 15.7.14 NMA<br>1452' FSL<br>location<br>to LAT: N<br>Rig Release Da                                                                     | C. For Multiple C<br>AND 190 FEL<br>to: LAT: N 3<br>32.2151330 L<br>ate:                                     | of UL I Sect<br>2.2149447 LON<br>ONG: W 104.06                                        | A wellbore diagram of<br>Sion 14 T24S R28E<br>G: W 104.0509675<br>44341 NAD 27.<br>MOIL CONSERVATION<br>ARTESIA DISTRICT<br>FEB U 1 2016                                                |
| of sta<br>prop<br>P:<br>O:<br>P:<br>ar<br>Spud Date;                                                                              | arting any proposed w<br>osed completion or re-<br>lease amend SHL<br>f Eddy County,<br>lease amend fir<br>nd last perfora                                                                           | ork). SEE RULE 19.<br>completion.<br>location to:<br>NM.<br>st perforation<br>tion location | 15.7.14 NMA<br>1452' FSL<br>location<br>to LAT: N<br>Rig Release Da                                                                     | C. For Multiple C<br>AND 190 FEL<br>to: LAT: N 3<br>32.2151330 L<br>ate:                                     | of UL I Sect<br>2.2149447 LON<br>ONG: W 104.06                                        | A wellbore diagram of<br>Sion 14 T24S R28E<br>G: W 104.0509675<br>44341 NAD 27.<br>MOIL CONSERVATION<br>ARTESIA DISTRICT<br>FEB U 1 2016                                                |
| of sta<br>prop<br>P:<br>O:<br>P:<br>ar<br>Spud Date;                                                                              | arting any proposed w<br>osed completion or re-<br>lease amend SHL<br>f Eddy County,<br>lease amend fir<br>nd last perfora<br>PEND<br>fy that the information                                        | ork). SEE RULE 19.<br>completion.<br>location to:<br>NM.<br>st perforation<br>tion location | 15.7.14 NMA<br>1452' FSL<br>location<br>to LAT: N<br>Rig Release Da                                                                     | C. For Multiple C<br>AND 190 FEL<br>to: LAT: N 3<br>32.2151330 L<br>ate:                                     | of UL I Sect<br>2.2149447 LON<br>ONG: W 104.06<br>NM                                  | A wellbore diagram of<br>Sion 14 T24S R28E<br>G: W 104.0509675<br>44341 NAD 27.<br>MOIL CONSERVATION<br>ARTESIA DISTRICT<br>FEB U 1 2016                                                |
| of sta<br>prop<br>P:<br>o:<br>P:<br>ar<br>Spud Date;<br>I hereby certi<br>SIGNATURE                                               | arting any proposed w<br>osed completion or re-<br>lease amend SHL<br>f Eddy County,<br>lease amend fir<br>nd last perfora<br>PEND<br>fy that the information                                        | ork). SEE RULE 19.<br>completion.<br>location to:<br>NM.<br>st perforation<br>tion location | 15.7.14 NMA<br>1452' FSL<br>location<br>to LAT: N<br>Rig Release Da<br>mplete to the b                                                  | C. For Multiple C<br>AND 190 FEL<br>to: LAT: N 3<br>32.2151330 L<br>ate:<br>est of my knowled<br>Engineering | of UL I Sect<br>2.2149447 LON<br>ONG: W 104.06<br>NM<br>dge and belief.<br>Technician | A wellbore diagram of<br>Sion 14 T24S R28E<br>AG: W 104.0509675<br>44341 NAD 27.<br>A OIL CONSERVATION<br>ARTESIA DISTRICT<br>FEB U 1 2016<br>RECEIVED<br>DATE 01/29/2016               |
| of sta<br>prop<br>P:<br>o:<br>P:<br>ar<br>Spud Date;<br>I hereby certi:<br>SIGNATURE<br>Type or print                             | arting any proposed w<br>osed completion or re-<br>lease amend SHL<br>f Eddy County,<br>lease amend fir<br>nd last perfora<br>PEND<br>fy that the information<br>E Ava Monroe                        | ork). SEE RULE 19.<br>completion.<br>location to:<br>NM.<br>st perforation<br>tion location | 15.7.14 NMA<br>1452' FSL<br>location<br>to LAT: N<br>Rig Release Da<br>mplete to the b                                                  | C. For Multiple C<br>AND 190 FEL<br>to: LAT: N 3<br>32.2151330 L<br>ate:                                     | of UL I Sect<br>2.2149447 LON<br>ONG: W 104.06<br>NM<br>dge and belief.<br>Technician | A wellbore diagram of<br>1 ion 14 T24S R28E<br>1 G: W 104.0509675<br>1 44341 NAD 27.<br>MOIL CONSERVATION<br>ARTESIA DISTRICT<br>FEB U 1 2016<br>RECEIVED                               |
| of sta<br>prop<br>P:<br>o:<br>P:<br>ar<br>Spud Date;<br>I hereby certi<br>SIGNATURE<br>Type or print<br>For State Us              | arting any proposed w<br>osed completion or re-<br>lease amend SHL<br>f Eddy County,<br>lease amend fir<br>nd last perfora<br>penD<br>fy that the information<br><u>E Ma Monroe</u><br><u>e Only</u> | ork). SEE RULE 19.<br>completion.<br>location to:<br>NM.<br>st perforation<br>tion location | 15.7.14 NMAG<br>1452 ' FSL<br>location<br>to LAT: N<br>Rig Release Da<br>mplete to the b<br>TITLE <u>Sr. 1</u><br>E-mail add <b>res</b> | C. For Multiple C<br>AND 190 FEL<br>to: LAT: N 3<br>32.2151330 L<br>ate:<br>est of my knowled<br>Engineering | of UL I Sect<br>2.2149447 LON<br>ONG: W 104.06<br>No<br>dge and belief.<br>Technician | a wellbore diagram of   Sion 14 T24S R28E   G: W 104.0509675   44341 NAD 27. <b>AOIL CONSERVATIO</b> ARTESIA DISTRICT   FEB U 1 2016   RECEIVED   DATE 01/29/2016   PHONE: 972-371-5216 |
| of sta<br>prop<br>P:<br>o:<br>P:<br>ar<br>Spud Date:<br>I hereby certi:<br>SIGNATURE<br>Type or print<br>For State Us<br>APPROVED | arting any proposed w<br>osed completion or re-<br>lease amend SHL<br>f Eddy County,<br>lease amend fir<br>nd last perfora<br>PEND<br>fy that the information<br>E Qua Monroe<br>e Only<br>BY:       | ork). SEE RULE 19.<br>completion.<br>location to:<br>NM.<br>st perforation<br>tion location | 15.7.14 NMA<br>1452' FSL<br>location<br>to LAT: N<br>Rig Release Da<br>mplete to the b                                                  | C. For Multiple C<br>AND 190 FEL<br>to: LAT: N 3<br>32.2151330 L<br>ate:<br>est of my knowled<br>Engineering | of UL I Sect<br>2.2149447 LON<br>ONG: W 104.06<br>No<br>dge and belief.<br>Technician | A wellbore diagram of<br>Sion 14 T24S R28E<br>AG: W 104.0509675<br>44341 NAD 27.<br>A OIL CONSERVATION<br>ARTESIA DISTRICT<br>FEB U 1 2016<br>RECEIVED<br>DATE 01/29/2016               |
| of sta<br>prop<br>P:<br>o:<br>P:<br>ar<br>Spud Date:<br>I hereby certi:<br>SIGNATURE<br>Type or print<br>For State Us<br>APPROVED | arting any proposed w<br>osed completion or re-<br>lease amend SHL<br>f Eddy County,<br>lease amend fir<br>nd last perfora<br>penD<br>fy that the information<br><u>E Ma Monroe</u><br><u>e Only</u> | ork). SEE RULE 19.<br>completion.<br>location to:<br>NM.<br>st perforation<br>tion location | 15.7.14 NMAG<br>1452 ' FSL<br>location<br>to LAT: N<br>Rig Release Da<br>mplete to the b<br>TITLE <u>Sr. 1</u><br>E-mail add <b>res</b> | C. For Multiple C<br>AND 190 FEL<br>to: LAT: N 3<br>32.2151330 L<br>ate:<br>est of my knowled<br>Engineering | of UL I Sect<br>2.2149447 LON<br>ONG: W 104.06<br>No<br>dge and belief.<br>Technician | a wellbore diagram of   Sion 14 T24S R28E   G: W 104.0509675   44341 NAD 27. <b>AOIL CONSERVATIO</b> ARTESIA DISTRICT   FEB U 1 2016   RECEIVED   DATE 01/29/2016   PHONE: 972-371-5216 |
| of sta<br>prop<br>P:<br>o:<br>P:<br>ar<br>Spud Date:<br>I hereby certi:<br>SIGNATURE<br>Type or print<br>For State Us<br>APPROVED | arting any proposed w<br>osed completion or re-<br>lease amend SHL<br>f Eddy County,<br>lease amend fir<br>nd last perfora<br>PEND<br>fy that the information<br>E Qua Monroe<br>e Only<br>BY:       | ork). SEE RULE 19.<br>completion.<br>location to:<br>NM.<br>st perforation<br>tion location | 15.7.14 NMAG<br>1452 ' FSL<br>location<br>to LAT: N<br>Rig Release Da<br>mplete to the b<br>TITLE <u>Sr. 1</u><br>E-mail add <b>res</b> | C. For Multiple C<br>AND 190 FEL<br>to: LAT: N 3<br>32.2151330 L<br>ate:<br>est of my knowled<br>Engineering | of UL I Sect<br>2.2149447 LON<br>ONG: W 104.06<br>No<br>dge and belief.<br>Technician | a wellbore diagram of   Sion 14 T24S R28E   G: W 104.0509675   44341 NAD 27. <b>AOIL CONSERVATIO</b> ARTESIA DISTRICT   FEB U 1 2016   RECEIVED   DATE 01/29/2016   PHONE: 972-371-5216 |