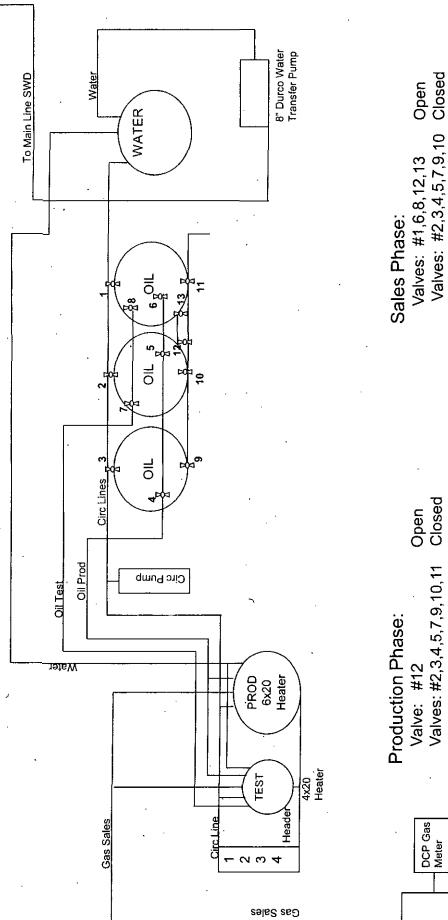

## Mohawk Federal Tank Battery

990'FSL, 330'FWL \* Sec 14-17S-30E \* Unit M Eddy County, NM API - 30-015-30630

Valves: #2,3,4,5,7,9,10

Wells to Battery:

Mohawk #2 - 30-015-30930 Mohawk #1 - 30-015-30630

Mohawk #3 - 30-015-34901

Mohawk #4 - 30-015-34966