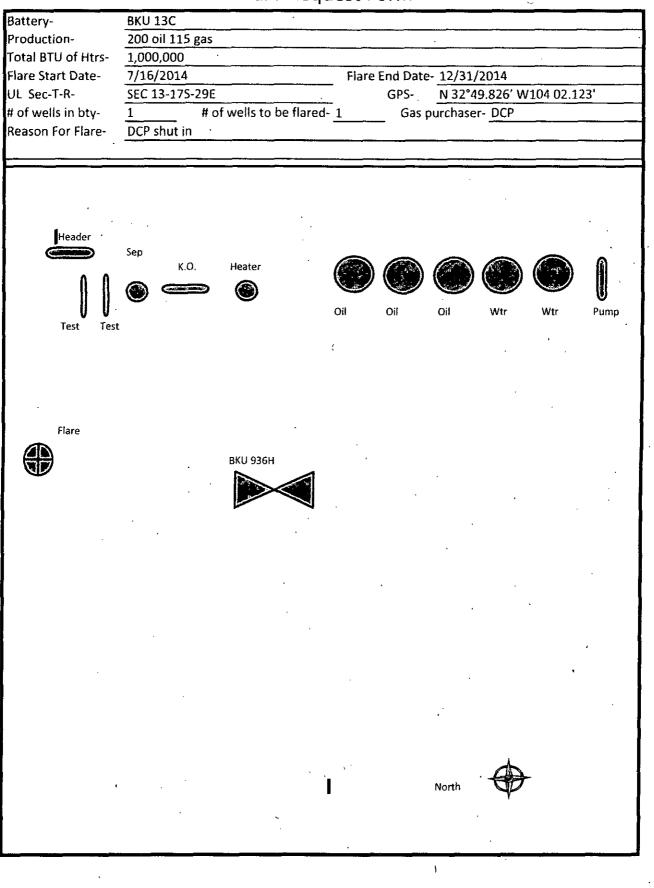

## 300 Oil/Day 875 MCF/Day

-7

Requesting 90 day approval from 9/21/14 to 12/21/14.

DCP Linam plant shut down for maintenace.

Schematic attached.

## Flare Request Form

9

1. Report all volumes on OGOR B as disposition code 08.

2. Comply with NTL-4A requirements

3. Subject to like approval from NMOCD

4. Flared volumes will still require payment of royalties