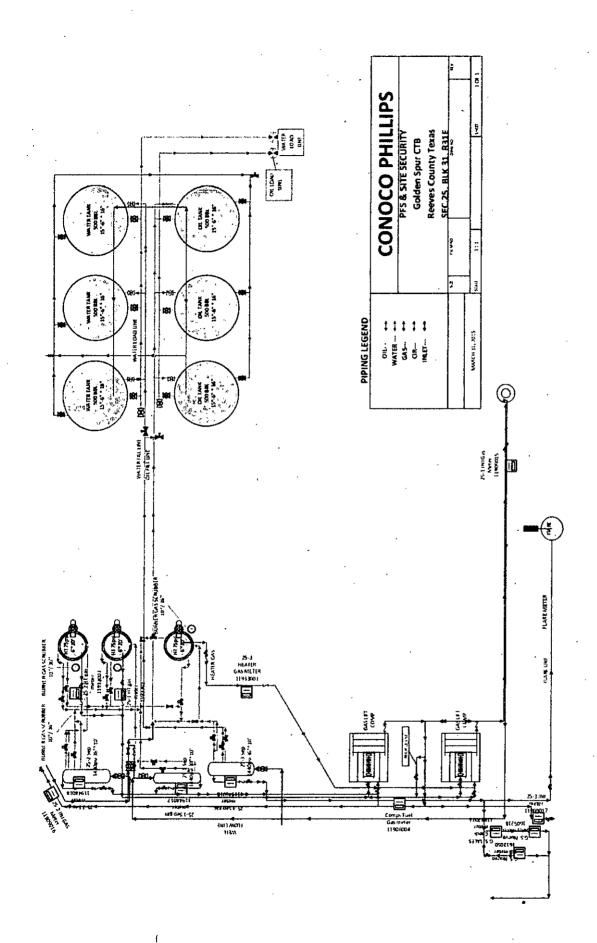

|                                                                                                                | Form 3160-5<br>August 2007)       UNITED STATES<br>DEPARTMENT OF THE INTERIOR<br>BUREAU OF LAND MANAGEMENT       NMOCD         SUNDRY NOTICES AND REPORTS ON WELLS<br>Do not use this form for proposals to drill or to re-enter an<br>abandoned well. Use form 3160-3 (APD) for such proposals.       NMOCD |                                                                                                                                                                  |                                                                                    |                                                                                      | FORM APPROVED<br>OMB NO. 1004-0135<br>Expires: July 31, 2010<br>5. Lease Serial No.<br>NMLC068282B<br>6. If Indian, Allottee or Tribe Name |                                                                                                                |                                                                                                     |
|----------------------------------------------------------------------------------------------------------------|--------------------------------------------------------------------------------------------------------------------------------------------------------------------------------------------------------------------------------------------------------------------------------------------------------------|------------------------------------------------------------------------------------------------------------------------------------------------------------------|------------------------------------------------------------------------------------|--------------------------------------------------------------------------------------|--------------------------------------------------------------------------------------------------------------------------------------------|----------------------------------------------------------------------------------------------------------------|-----------------------------------------------------------------------------------------------------|
| :                                                                                                              |                                                                                                                                                                                                                                                                                                              | PLICATE - Other instruc                                                                                                                                          |                                                                                    | <u>_</u>                                                                             |                                                                                                                                            | 7. If Unit or CA/Agr                                                                                           | cement, Name and/or No.                                                                             |
| , '                                                                                                            | 1. Type of Well                                                                                                                                                                                                                                                                                              |                                                                                                                                                                  |                                                                                    |                                                                                      |                                                                                                                                            | <ol> <li>Well Name and No.<br/>GOLDEN SPUR FEDERAL 1Y</li> <li>API Well No.<br/>30-015-39649-00-S1</li> </ol>  |                                                                                                     |
| Oil Well Gas Well Other     Anne of Operator     CONOCOPHILLIPS COMPANY     E-Mail: rogerrs@conocophillips.com |                                                                                                                                                                                                                                                                                                              |                                                                                                                                                                  |                                                                                    |                                                                                      |                                                                                                                                            |                                                                                                                |                                                                                                     |
| -                                                                                                              | 3a. Address                                                                                                                                                                                                                                                                                                  |                                                                                                                                                                  |                                                                                    | (include area code                                                                   | )                                                                                                                                          | 10. Field and Pool, of<br>WILDCAT                                                                              |                                                                                                     |
|                                                                                                                | MIDLAND, TX 79710 1810                                                                                                                                                                                                                                                                                       | · · · · · · · · · · · · · · · · · · ·                                                                                                                            |                                                                                    |                                                                                      |                                                                                                                                            |                                                                                                                |                                                                                                     |
|                                                                                                                | 4. Location of Well (Footage, Sec., 7                                                                                                                                                                                                                                                                        | "., R., M., or Survey Description                                                                                                                                | r)                                                                                 |                                                                                      |                                                                                                                                            | 11. County or Parish,                                                                                          | and State                                                                                           |
|                                                                                                                | Sec 25 T26S R31E SESW 33                                                                                                                                                                                                                                                                                     | 0FSL 1873FWL                                                                                                                                                     |                                                                                    |                                                                                      |                                                                                                                                            | EDDY COUNT                                                                                                     | Y, NM ·                                                                                             |
| -                                                                                                              | 12. CHECK APPI                                                                                                                                                                                                                                                                                               | ROPRIATE BOX(ES) TO                                                                                                                                              | ) INDICATE                                                                         | NATURE OF 1                                                                          | NOTICE, RI                                                                                                                                 | EPORT, OR OTHE                                                                                                 | R DATA                                                                                              |
| _                                                                                                              | TYPE OF SUBMISSION                                                                                                                                                                                                                                                                                           |                                                                                                                                                                  |                                                                                    | ΤΥΡΕ ΟΙ                                                                              | FACTION                                                                                                                                    | Λ                                                                                                              |                                                                                                     |
|                                                                                                                | Notice of Intent                                                                                                                                                                                                                                                                                             | 🗖 Acidize                                                                                                                                                        | 🗖 Deer                                                                             | en                                                                                   | Product                                                                                                                                    | ion (Start/Resume)                                                                                             | Water Shut-Off                                                                                      |
|                                                                                                                |                                                                                                                                                                                                                                                                                                              | Alter Casing                                                                                                                                                     | 🗖 Frac                                                                             | ure Treat                                                                            | 🗋 Reclam                                                                                                                                   | ation                                                                                                          | Well Integrity                                                                                      |
|                                                                                                                | Subsequent Report                                                                                                                                                                                                                                                                                            | Casing Repair                                                                                                                                                    | 📋 New                                                                              | Construction                                                                         | Recomp                                                                                                                                     |                                                                                                                | 🔀 Other<br>Venting and/or Fla                                                                       |
|                                                                                                                | Final Abandonment Notice                                                                                                                                                                                                                                                                                     | Change Plans Convert to Injection                                                                                                                                | 🖸 Plug<br>🗖 Plug                                                                   | and Abandon<br>Back                                                                  | Tempor Water E                                                                                                                             | arily Abandon<br>Disposal                                                                                      | ng                                                                                                  |
|                                                                                                                | 13. Describe Proposed or Completed Ope<br>If the proposal is to deepen directions<br>Attach the Bond under which the wor<br>following completion of the involved<br>testing has been completed. Final At<br>determined that the site is ready for final                                                      | ally or recomplete horizontally,<br>rk will be performed or provide<br>operations. If the operation re-<br>pandonment Notices shall be file<br>inal inspection.) | give subsurface l<br>the Bond No. on<br>sults in a multiple<br>ed only after all r | ocations and measu<br>file with BLM/BIA<br>completion or recc<br>equirements, includ | red and true ve<br>Required sub-<br>mpletion in a 1<br>ing reclamation                                                                     | rtical depths of all perti-<br>sequent reports shall be<br>tew interval, a Form 310<br>n, have been completed, | tent markers and zones.<br>filed within 30 days<br>i0-4 shall be filed once<br>and the operator has |
| •                                                                                                              | ConocoPhillips respectfully red<br>shut-down of Ramsey Gas Pla                                                                                                                                                                                                                                               | quest to flare/vent from 10<br>int.                                                                                                                              | 0/24/15-1/24/1                                                                     | 6 because of a                                                                       | scheduled                                                                                                                                  | NM OIL<br>AR                                                                                                   |                                                                                                     |
|                                                                                                                | Volumes to flare are approxim<br>Site Security Diagram attache                                                                                                                                                                                                                                               |                                                                                                                                                                  |                                                                                    |                                                                                      |                                                                                                                                            | ARTESIA DISTRICT<br>NOV 1 8 2015                                                                               |                                                                                                     |
|                                                                                                                | list of wells:<br>Golden Spur Federal 1Y API#<br>Golden Spur Federal WC 25 2<br>Golden Spur Federal FBS 3H                                                                                                                                                                                                   | H API# 30-015-41235V                                                                                                                                             |                                                                                    |                                                                                      |                                                                                                                                            | CHED FOR<br>NS OF APP                                                                                          |                                                                                                     |
|                                                                                                                |                                                                                                                                                                                                                                                                                                              |                                                                                                                                                                  | ست <b>صنه</b><br>رون N                                                             | nd for record<br>MOCD // /Je                                                         | d<br>V.e                                                                                                                                   |                                                                                                                |                                                                                                     |
| =                                                                                                              |                                                                                                                                                                                                                                                                                                              | Electronic Submission #<br>For CONOCOP<br>litted to AFMSS for proces                                                                                             | 321396 verifier<br>HILLIPS COM                                                     | by the BLM Wel<br>PANY, sent to th<br>FER SANCHEZ o                                  | l Information<br>e Carlsbad<br>n 10/29/2015                                                                                                | (16JAS0840SE)                                                                                                  |                                                                                                     |
| -                                                                                                              | Name (Printed/Typed) RHONDA                                                                                                                                                                                                                                                                                  |                                                                                                                                                                  |                                                                                    |                                                                                      |                                                                                                                                            | TED FOR AE                                                                                                     | CORD                                                                                                |
|                                                                                                                | Signature (Electronic S                                                                                                                                                                                                                                                                                      | THIS SPACE FC                                                                                                                                                    | R FEDERA                                                                           | Date 10/26/20                                                                        |                                                                                                                                            | 50EV 11/2015/                                                                                                  | 4 + //-                                                                                             |
| =                                                                                                              |                                                                                                                                                                                                                                                                                                              | · · · · · · · · · · · · · · · · · · ·                                                                                                                            |                                                                                    |                                                                                      | 10                                                                                                                                         | nanda                                                                                                          |                                                                                                     |
| =                                                                                                              |                                                                                                                                                                                                                                                                                                              |                                                                                                                                                                  |                                                                                    | Title                                                                                | BUT                                                                                                                                        | SBAD FIELD OFFICE                                                                                              |                                                                                                     |
| _                                                                                                              | Approved By                                                                                                                                                                                                                                                                                                  |                                                                                                                                                                  | — — i                                                                              | 1                                                                                    | / /                                                                                                                                        |                                                                                                                |                                                                                                     |
| C<br>c<br>v                                                                                                    | Approved By<br>Conditions of approval, if any, are attached<br>ertify that the applicant holds legal or equivation would entitle the applicant to condu-<br>trich would entitle the applicant to condu-<br>citle 18 U.S.C. Section 1001 and Title 43                                                         | itable title to those rights in the<br>ct operations thereon.                                                                                                    | subject lease                                                                      | Office                                                                               | <u> </u>                                                                                                                                   | /                                                                                                              | /                                                                                                   |