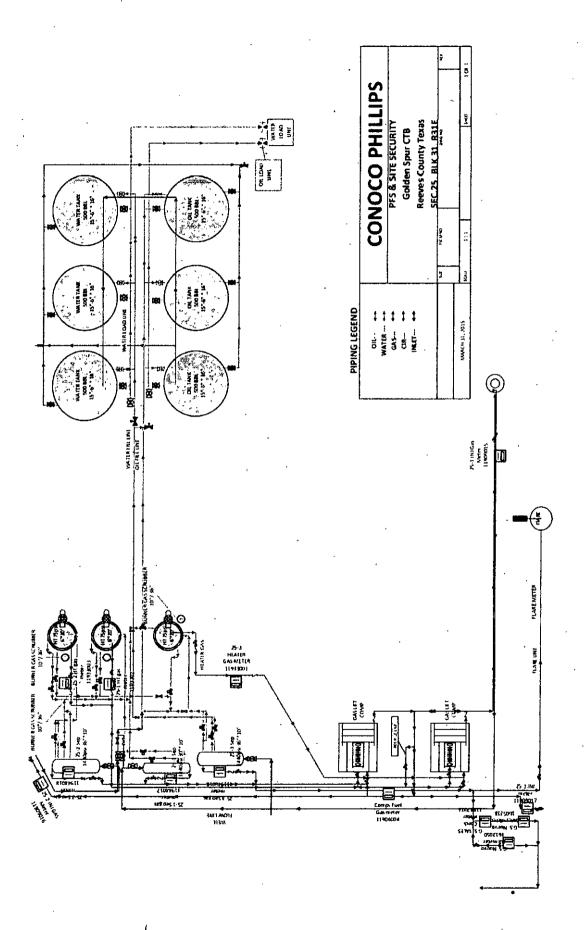

Location:

State: County: NM EDDY

Field/Pool:

**BONE** 

**EDDY** 

WILDCAT

Well/Facility:

GOLDEN SPUR TANK BATTERY NA Sec 25 T26S R31E Mer NMP SESW

GOLDEN SPUR FEDERAL 1Y Sec 25 T26S R31E SESW 330FSL 1873FWL

## Flaring Conditions of Approval

- 1. Report all volumes on OGOR B as disposition code 08.
- 2. Comply with NTL-4A requirements
- 3. Subject to like approval from NMOCD
- 4. Flared volumes will still require payment of royalties
- 5. Install gas meter on vent/flare line to measure gas prior to venting/flaring operations if it is not equipped as such at this time. Gas meter to meet all requirements for sale meter as Federal Regulations and Onshore Order #5. Include meter serial number on sundry.
- 6. This approval does not authorize any additional surface disturbance.
- 7. Submit updated facility diagram as per Onshore Order #3.
- 8. Approval not to exceed 90 days from date requested on sundry.
- 9. Submit Subsequent Report to this sundry with actual volumes of gas flared monthly on 3160-5 (sundry notice).
- 10. If flaring is still required past 90 days submit new request for approval.
- 11. If a portable unit is used to flare gas it must be monitored at all times.
- 12. Comply with any restrictions or regulations when on State or Fee surface.