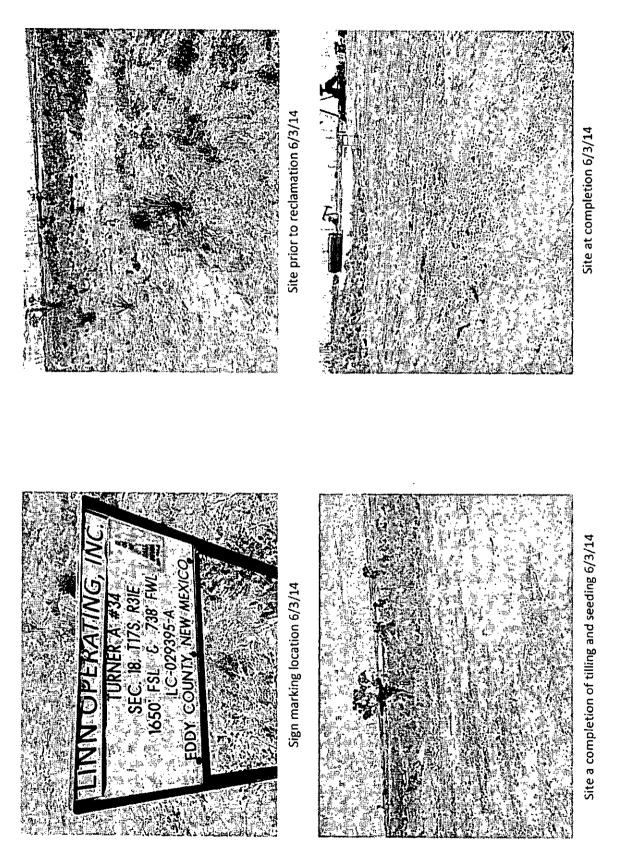

Mr. Wall,

The well and caliche pad at this site were previously removed. Detailed herein is a summary of seeding activities at the site by Diversified Field Service, Inc. (DFSI) following the removal of the well and caliche pad. On June 3, 2014 a total of 75 pounds of Lesser Prairie Chicken seed was broadcast over the entire area. The seed was then tilled into the soil. (See Site Photographs).

# Linn Energy Turner A #34

Unit Letter L, Section 18, T17S R31E