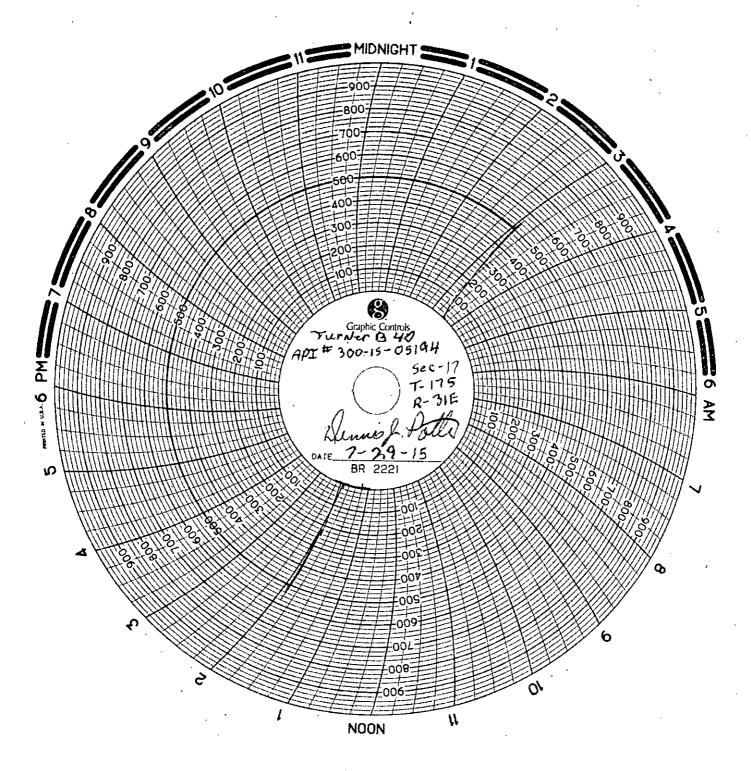

| Do not use this form for proposals to drill or to re-enter an abandoned well. Use form 3160-3 (APD) for such proposals.                                                                                                                                                                                                                                                                                                                                                                                                                                                                                                                                                                                                                                                                                                                                                                                                                                                                                                                                                                                                                                                                                                                                                                                                                                                                                                                                                                                                                                                                                                                                                                                                                                                                                                                                                                                                                                                                                                                                                                                               |                                                                                                                                                                            |                                                                    |                                                                                                 |                                                                     | MWFC058382R                                 | ,                                           |  |  |
|-----------------------------------------------------------------------------------------------------------------------------------------------------------------------------------------------------------------------------------------------------------------------------------------------------------------------------------------------------------------------------------------------------------------------------------------------------------------------------------------------------------------------------------------------------------------------------------------------------------------------------------------------------------------------------------------------------------------------------------------------------------------------------------------------------------------------------------------------------------------------------------------------------------------------------------------------------------------------------------------------------------------------------------------------------------------------------------------------------------------------------------------------------------------------------------------------------------------------------------------------------------------------------------------------------------------------------------------------------------------------------------------------------------------------------------------------------------------------------------------------------------------------------------------------------------------------------------------------------------------------------------------------------------------------------------------------------------------------------------------------------------------------------------------------------------------------------------------------------------------------------------------------------------------------------------------------------------------------------------------------------------------------------------------------------------------------------------------------------------------------|----------------------------------------------------------------------------------------------------------------------------------------------------------------------------|--------------------------------------------------------------------|-------------------------------------------------------------------------------------------------|---------------------------------------------------------------------|---------------------------------------------|---------------------------------------------|--|--|
|                                                                                                                                                                                                                                                                                                                                                                                                                                                                                                                                                                                                                                                                                                                                                                                                                                                                                                                                                                                                                                                                                                                                                                                                                                                                                                                                                                                                                                                                                                                                                                                                                                                                                                                                                                                                                                                                                                                                                                                                                                                                                                                       |                                                                                                                                                                            |                                                                    |                                                                                                 |                                                                     | 6. If Indian, Allottee or Tribe Name        |                                             |  |  |
| SUBMIT IN TRIPLICATE - Other instructions on reverse side.                                                                                                                                                                                                                                                                                                                                                                                                                                                                                                                                                                                                                                                                                                                                                                                                                                                                                                                                                                                                                                                                                                                                                                                                                                                                                                                                                                                                                                                                                                                                                                                                                                                                                                                                                                                                                                                                                                                                                                                                                                                            |                                                                                                                                                                            |                                                                    |                                                                                                 |                                                                     | 7. If Unit or CA/Agre                       | 7. If Unit or CA/Agreement, Name and/or No. |  |  |
| 1. Type of Well ☐ Gas Well ☐ Other                                                                                                                                                                                                                                                                                                                                                                                                                                                                                                                                                                                                                                                                                                                                                                                                                                                                                                                                                                                                                                                                                                                                                                                                                                                                                                                                                                                                                                                                                                                                                                                                                                                                                                                                                                                                                                                                                                                                                                                                                                                                                    |                                                                                                                                                                            |                                                                    |                                                                                                 |                                                                     | 8. Well Name and No.<br>TURNER B 40         | 8. Well Name and No.<br>TURNER B 40         |  |  |
| Name of Operator Contact: LAURA A MORENO LINN OPERATING INCORPORATED E-Mail: Imoreno@linnenergy.com                                                                                                                                                                                                                                                                                                                                                                                                                                                                                                                                                                                                                                                                                                                                                                                                                                                                                                                                                                                                                                                                                                                                                                                                                                                                                                                                                                                                                                                                                                                                                                                                                                                                                                                                                                                                                                                                                                                                                                                                                   |                                                                                                                                                                            |                                                                    |                                                                                                 |                                                                     | 9. API Well No.<br>30-015-05194-0           | 9. API Well No.<br>30-015-05194-00-S1       |  |  |
| 3a. Address       3b. Phone         600 TRAVIS STREET SUITE 5100       Ph: 713.         HOUSTON, TX 77002       Fx: 832.2                                                                                                                                                                                                                                                                                                                                                                                                                                                                                                                                                                                                                                                                                                                                                                                                                                                                                                                                                                                                                                                                                                                                                                                                                                                                                                                                                                                                                                                                                                                                                                                                                                                                                                                                                                                                                                                                                                                                                                                             |                                                                                                                                                                            |                                                                    |                                                                                                 | le)                                                                 | 10. Field and Pool, or Exploratory GRAYBURG |                                             |  |  |
| 4. Location of Well (Footage, Sec., 7                                                                                                                                                                                                                                                                                                                                                                                                                                                                                                                                                                                                                                                                                                                                                                                                                                                                                                                                                                                                                                                                                                                                                                                                                                                                                                                                                                                                                                                                                                                                                                                                                                                                                                                                                                                                                                                                                                                                                                                                                                                                                 |                                                                                                                                                                            |                                                                    | ,                                                                                               | 11. County or Parish, and State                                     |                                             |                                             |  |  |
| Sec 17 T17S R31E NWSW 10                                                                                                                                                                                                                                                                                                                                                                                                                                                                                                                                                                                                                                                                                                                                                                                                                                                                                                                                                                                                                                                                                                                                                                                                                                                                                                                                                                                                                                                                                                                                                                                                                                                                                                                                                                                                                                                                                                                                                                                                                                                                                              |                                                                                                                                                                            |                                                                    | EDDY COUNTY, NM                                                                                 |                                                                     |                                             |                                             |  |  |
| 12. СНЕСК АРРІ                                                                                                                                                                                                                                                                                                                                                                                                                                                                                                                                                                                                                                                                                                                                                                                                                                                                                                                                                                                                                                                                                                                                                                                                                                                                                                                                                                                                                                                                                                                                                                                                                                                                                                                                                                                                                                                                                                                                                                                                                                                                                                        | ROPRIATE BOX(ES) TO IN                                                                                                                                                     | DICATE                                                             | NATURE OF                                                                                       | NOTICE, F                                                           | REPORT, OR OTHE                             | R DATA                                      |  |  |
| TYPE OF SUBMISSION                                                                                                                                                                                                                                                                                                                                                                                                                                                                                                                                                                                                                                                                                                                                                                                                                                                                                                                                                                                                                                                                                                                                                                                                                                                                                                                                                                                                                                                                                                                                                                                                                                                                                                                                                                                                                                                                                                                                                                                                                                                                                                    | TYPE OF ACTION                                                                                                                                                             |                                                                    |                                                                                                 |                                                                     |                                             |                                             |  |  |
| Notice of Intent     ■     Notice of Intent     Not | ☐ Acidize                                                                                                                                                                  | □ Deepen                                                           |                                                                                                 | ☐ Produc                                                            | ction (Start/Resume)                        |                                             |  |  |
|                                                                                                                                                                                                                                                                                                                                                                                                                                                                                                                                                                                                                                                                                                                                                                                                                                                                                                                                                                                                                                                                                                                                                                                                                                                                                                                                                                                                                                                                                                                                                                                                                                                                                                                                                                                                                                                                                                                                                                                                                                                                                                                       | ☐ Alter Casing                                                                                                                                                             | ☐ Frac                                                             | ture Treat                                                                                      | 🖸 Reclar                                                            | nation                                      | ■ Well Integrity                            |  |  |
| ☐ Subsequent Report                                                                                                                                                                                                                                                                                                                                                                                                                                                                                                                                                                                                                                                                                                                                                                                                                                                                                                                                                                                                                                                                                                                                                                                                                                                                                                                                                                                                                                                                                                                                                                                                                                                                                                                                                                                                                                                                                                                                                                                                                                                                                                   | ☐ Casing Repair                                                                                                                                                            | □ New                                                              | Construction                                                                                    | ☐ Recon                                                             | plete                                       | Other                                       |  |  |
| ☐ Final Abandonment Notice                                                                                                                                                                                                                                                                                                                                                                                                                                                                                                                                                                                                                                                                                                                                                                                                                                                                                                                                                                                                                                                                                                                                                                                                                                                                                                                                                                                                                                                                                                                                                                                                                                                                                                                                                                                                                                                                                                                                                                                                                                                                                            | ☐ Change Plans                                                                                                                                                             | ☐ Plug                                                             | and Abandon                                                                                     | Tempo                                                               | orarily Abandon                             |                                             |  |  |
|                                                                                                                                                                                                                                                                                                                                                                                                                                                                                                                                                                                                                                                                                                                                                                                                                                                                                                                                                                                                                                                                                                                                                                                                                                                                                                                                                                                                                                                                                                                                                                                                                                                                                                                                                                                                                                                                                                                                                                                                                                                                                                                       | ☐ Convert to Injection                                                                                                                                                     | n                                                                  |                                                                                                 | ■ Water                                                             | Vater Disposal                              |                                             |  |  |
| testing has been completed. Final At determined that the site is ready for final Please see attached re-run characteristics and the conducted to determine and a promising project is an extens well. LINN is working towards injector drilling within the next                                                                                                                                                                                                                                                                                                                                                                                                                                                                                                                                                                                                                                                                                                                                                                                                                                                                                                                                                                                                                                                                                                                                                                                                                                                                                                                                                                                                                                                                                                                                                                                                                                                                                                                                                                                                                                                       | nal inspection.)  art dated July 29,2015. Base ar extention of the current TA uantify remaining potential in ion of the existing Seven Rive submitting a C-108 application | ed on this<br>status. A<br>the area.<br>ers Flood i<br>on for inje | successful MITA<br>reservoir stud<br>At this time, the<br>in the area of the<br>ctor conversion | chart, LINN<br>ly has been<br>ne most<br>he subject<br>ns and/or ne | NM OIL CO<br>ARTES                          | ONSERVATION IA DISTRICT  0 8 2016           |  |  |
| •                                                                                                                                                                                                                                                                                                                                                                                                                                                                                                                                                                                                                                                                                                                                                                                                                                                                                                                                                                                                                                                                                                                                                                                                                                                                                                                                                                                                                                                                                                                                                                                                                                                                                                                                                                                                                                                                                                                                                                                                                                                                                                                     |                                                                                                                                                                            |                                                                    | Acce                                                                                            | NMOCD                                                               | 1                                           | . 1                                         |  |  |
|                                                                                                                                                                                                                                                                                                                                                                                                                                                                                                                                                                                                                                                                                                                                                                                                                                                                                                                                                                                                                                                                                                                                                                                                                                                                                                                                                                                                                                                                                                                                                                                                                                                                                                                                                                                                                                                                                                                                                                                                                                                                                                                       | Electronic Submission #3114<br>For LINN OPERATING<br>itted to AFMSS for processing                                                                                         | INCORPL                                                            | DRÁTED, sent t<br>FER SANCHEZ                                                                   | ell informatio<br>o the Carlsba<br>on 11/13/201                     | n System<br>ad<br>5 (16JAS1112SE)           |                                             |  |  |
| Name (Printed/Typed) LAURA A                                                                                                                                                                                                                                                                                                                                                                                                                                                                                                                                                                                                                                                                                                                                                                                                                                                                                                                                                                                                                                                                                                                                                                                                                                                                                                                                                                                                                                                                                                                                                                                                                                                                                                                                                                                                                                                                                                                                                                                                                                                                                          | MORENO .                                                                                                                                                                   |                                                                    | Title REG C                                                                                     | OMPLIANC                                                            | E ADVISOR FOR NI                            |                                             |  |  |
| Signature (Electronic S                                                                                                                                                                                                                                                                                                                                                                                                                                                                                                                                                                                                                                                                                                                                                                                                                                                                                                                                                                                                                                                                                                                                                                                                                                                                                                                                                                                                                                                                                                                                                                                                                                                                                                                                                                                                                                                                                                                                                                                                                                                                                               | ubmission)                                                                                                                                                                 |                                                                    | Date 08/04/2                                                                                    | MEUED.                                                              | IED EUD DEU                                 | non /                                       |  |  |
| <u>-</u>                                                                                                                                                                                                                                                                                                                                                                                                                                                                                                                                                                                                                                                                                                                                                                                                                                                                                                                                                                                                                                                                                                                                                                                                                                                                                                                                                                                                                                                                                                                                                                                                                                                                                                                                                                                                                                                                                                                                                                                                                                                                                                              | THIS SPACE FOR F                                                                                                                                                           | EDERA                                                              | L OR STATE                                                                                      | OFFICE U                                                            | SE // LO                                    |                                             |  |  |
| Approved By                                                                                                                                                                                                                                                                                                                                                                                                                                                                                                                                                                                                                                                                                                                                                                                                                                                                                                                                                                                                                                                                                                                                                                                                                                                                                                                                                                                                                                                                                                                                                                                                                                                                                                                                                                                                                                                                                                                                                                                                                                                                                                           |                                                                                                                                                                            |                                                                    | Title                                                                                           | /,                                                                  | AN 25/2016/                                 | Daft)                                       |  |  |
| Conditions of approval, if any, are attached. Approval of this notice does not warrant or ertify that the applicant holds legal or equitable title to those rights in the subject lease which would entitle the applicant to conduct operations thereon.                                                                                                                                                                                                                                                                                                                                                                                                                                                                                                                                                                                                                                                                                                                                                                                                                                                                                                                                                                                                                                                                                                                                                                                                                                                                                                                                                                                                                                                                                                                                                                                                                                                                                                                                                                                                                                                              |                                                                                                                                                                            |                                                                    | Office                                                                                          |                                                                     | OF LAND NANAGEME                            |                                             |  |  |
| Title 18 U.S.C. Section 1001 and Title 43 U.States any false, fictitious or fraudulents                                                                                                                                                                                                                                                                                                                                                                                                                                                                                                                                                                                                                                                                                                                                                                                                                                                                                                                                                                                                                                                                                                                                                                                                                                                                                                                                                                                                                                                                                                                                                                                                                                                                                                                                                                                                                                                                                                                                                                                                                               |                                                                                                                                                                            |                                                                    |                                                                                                 |                                                                     | ake wany alepa hilitak da a                 | gency of the United                         |  |  |