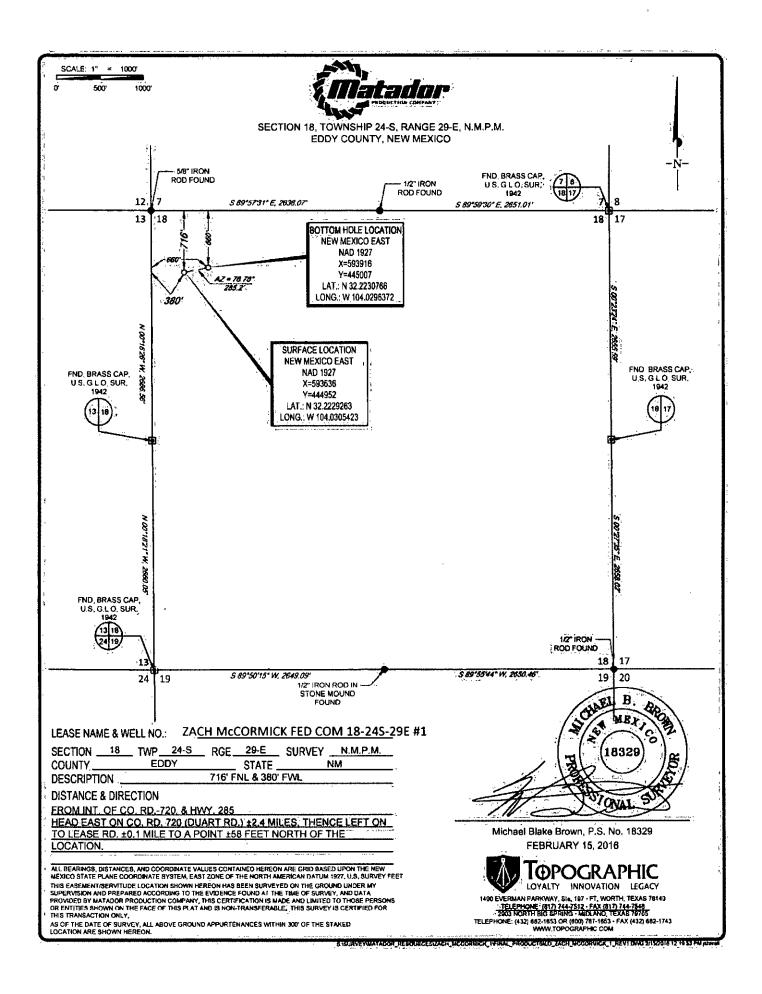

| Submit 1 Copy To Appropriate District Office                                                                                                                                                                                                           | State of New Mexico                    |                     |                                      | Form C-103               |
|--------------------------------------------------------------------------------------------------------------------------------------------------------------------------------------------------------------------------------------------------------|----------------------------------------|---------------------|--------------------------------------|--------------------------|
| District I - (575) 393-6161                                                                                                                                                                                                                            | Energy, Minerals and Natural Resources |                     | Lumiy Abino                          | Revised July 18, 2013    |
| 1625 N. French Dr., Hobbs, NM 88240<br>District II – (575) 748-1283                                                                                                                                                                                    |                                        |                     | WELL API NO.<br>30-015-              | 43654                    |
| 811 S. First St., Artesia, NM 88210                                                                                                                                                                                                                    | OIL CONSERVATION DIVISION              |                     | 5. Indicate Type of I                |                          |
| District III - (505) 334-6178                                                                                                                                                                                                                          | 1220 South St. Francis Dr.             |                     | STATE                                | FEE 🔀                    |
| 1000 Rio Brazos Rd., Aztec, NM 87410<br><u>District IV</u> – (505) 476-3460                                                                                                                                                                            | Santa Fe, NM 87505                     |                     | 6. State Oil & Gas L                 |                          |
| 1220 S. St. Francis Dr., Santa Fe, NM                                                                                                                                                                                                                  | •                                      |                     |                                      |                          |
| 87505 SUNDRY NOTICES AND REPORTS ON WELLS                                                                                                                                                                                                              |                                        |                     | 7. Lease Name or U                   | nit Agreement Name       |
| (DO NOT USE THIS FORM FOR PROPOSALS TO DRILL OR TO DEEPEN OR PLUG BACK TO A                                                                                                                                                                            |                                        |                     | 7. Bease Name of O                   | in rigicomone roune      |
| DIFFERENT RESERVOIR, USE "APPLICATION FOR PERMIT" (FORM C-101) FOR SUCH PROPOSALS.)                                                                                                                                                                    |                                        |                     | ZACH McCORMICK                       | FED COM 18-24S-29E       |
| 1. Type of Well: Oil Well Gas Well X Other                                                                                                                                                                                                             |                                        |                     | 8. Well Number 001                   |                          |
| 2. Name of Operator                                                                                                                                                                                                                                    |                                        |                     | 9. OGRID Number                      |                          |
| MATADOR PRODUCTION COMPANY                                                                                                                                                                                                                             |                                        |                     | 228937                               |                          |
| 3. Address of Operator                                                                                                                                                                                                                                 |                                        |                     | 10. Pool name or Wildcat             |                          |
| 5400 LBJ FREEWAY, STE 1500, DALLAS, TX 75240                                                                                                                                                                                                           |                                        |                     | CULEBRA BLUFF; WOLFCAMP, SOUTH (GAS) |                          |
| 4. Well Location                                                                                                                                                                                                                                       |                                        |                     |                                      |                          |
| Unit Letter D : 716 feet from the NORTH line and 380 feet from the WEST line                                                                                                                                                                           |                                        |                     |                                      |                          |
| Section 18                                                                                                                                                                                                                                             | Township 24S Ra                        |                     |                                      | County EDDY              |
| प्रकार के किस्टोरन के मोटा जिल्लाकर पुरुष १ सिंहा                                                                                                                                                                                                      |                                        | , RKB, RT, GR, etc. |                                      |                          |
| 2953 ' GR                                                                                                                                                                                                                                              |                                        |                     |                                      |                          |
| ,                                                                                                                                                                                                                                                      |                                        |                     |                                      |                          |
| 12. Check Appropriate Box to Indicate Nature of Notice, Report or Other Data                                                                                                                                                                           |                                        |                     |                                      |                          |
| NOTICE OF INTENTION TO: SUBSEQUENT REPORT OF:                                                                                                                                                                                                          |                                        |                     |                                      |                          |
| PERFORM REMEDIAL WORK   PLUG AND ABANDON   REMEDIAL WOR                                                                                                                                                                                                |                                        |                     |                                      | TERING CASING            |
| TEMPORARILY ABANDON                                                                                                                                                                                                                                    |                                        |                     | ILLING OPNS. P                       | AND A                    |
| PULL OR ALTER CASING                                                                                                                                                                                                                                   |                                        |                     |                                      | ,                        |
| DOWNHOLE COMMINGLE                                                                                                                                                                                                                                     |                                        |                     |                                      |                          |
| CLOSED-LOOP SYSTEM                                                                                                                                                                                                                                     |                                        |                     |                                      |                          |
| OTHER:                                                                                                                                                                                                                                                 | BOP CHG                                | OTHER:              | d aire mont datas                    | inaludina astimatad data |
| 13. Describe proposed or completed operations. (Clearly state all pertinent details, and give pertinent dates, including estimated date of starting any proposed work). SEE RULE 19.15.7.14 NMAC. For Multiple Completions: Attach wellbore diagram of |                                        |                     |                                      |                          |
| proposed completion or recompletion.                                                                                                                                                                                                                   |                                        |                     |                                      |                          |
| proposed completion of recompletion.                                                                                                                                                                                                                   |                                        |                     |                                      |                          |
| Please change proposed blowout prevention program schematic to the attached for                                                                                                                                                                        |                                        |                     |                                      |                          |
| Patriot Rig 5. Each of the three components is rated @ 5000 psi and will be tested to                                                                                                                                                                  |                                        |                     |                                      |                          |
|                                                                                                                                                                                                                                                        |                                        |                     |                                      |                          |
| 3500 psi.                                                                                                                                                                                                                                              |                                        |                     |                                      |                          |
|                                                                                                                                                                                                                                                        | •                                      | 4                   |                                      |                          |
|                                                                                                                                                                                                                                                        |                                        |                     |                                      |                          |
|                                                                                                                                                                                                                                                        |                                        |                     |                                      |                          |
|                                                                                                                                                                                                                                                        |                                        |                     |                                      |                          |
|                                                                                                                                                                                                                                                        |                                        |                     |                                      | •                        |
|                                                                                                                                                                                                                                                        |                                        |                     |                                      |                          |
|                                                                                                                                                                                                                                                        |                                        |                     |                                      | 7                        |
| Spud Date: pend                                                                                                                                                                                                                                        | Rig Release Da                         | ate:                |                                      |                          |
| <del></del>                                                                                                                                                                                                                                            | 1                                      | <u> </u>            |                                      | الـ                      |
|                                                                                                                                                                                                                                                        |                                        |                     |                                      |                          |
| I hereby certify that the information                                                                                                                                                                                                                  | n above is true and complete to the b  | est of my knowled   | ge and belief.                       |                          |
|                                                                                                                                                                                                                                                        | ,                                      |                     |                                      |                          |
| SIGNATURE ( Line Monroe TITLE Sr. Engineering Tech DATE 02/22/2016                                                                                                                                                                                     |                                        |                     |                                      |                          |
| amonroe@matadorresources.com                                                                                                                                                                                                                           |                                        |                     |                                      |                          |
| Type or print name Ava Monroe E-mail address: PHONE:972-271-5218                                                                                                                                                                                       |                                        |                     |                                      |                          |
| For State Use Only                                                                                                                                                                                                                                     | Λ                                      | 15                  |                                      | / /                      |
| ADDROVED THE TOTAL AND A                                                                                                                                                                                                                               | 200/\10                                | THU) (DOL           | USA)                                 | 2/26/2011                |
| APPROVED BY: TITLE D'S (15 approval (if any):                                                                                                                                                                                                          |                                        |                     |                                      |                          |
|                                                                                                                                                                                                                                                        |                                        |                     |                                      | <i>'</i>                 |