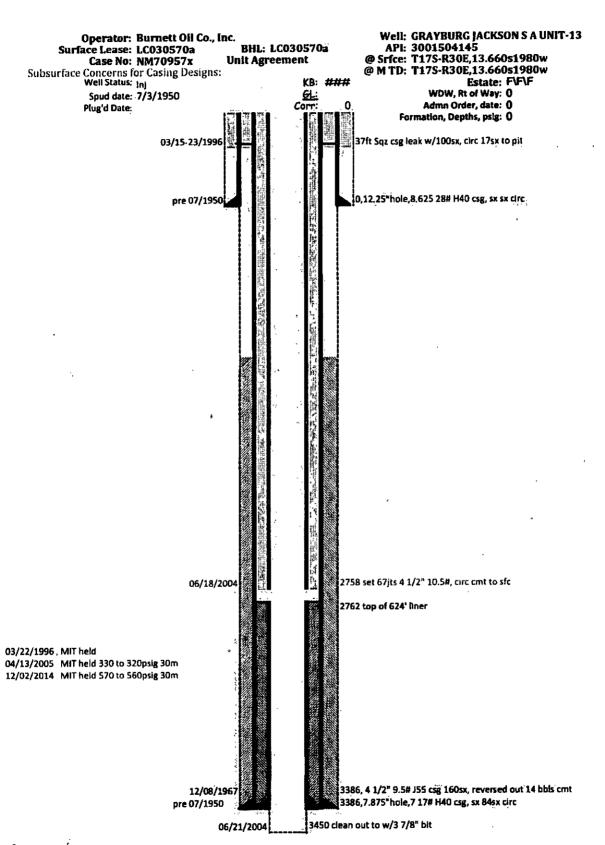

s ally raise, treatmers of mandalent s                                                                                                                                              | remember rate of refresching from 172 to 1111 A. I                                                                                                                      | namet within its juristiction.                                                              |                                                           |                                                                                    |                                                                     |                       |  |

\*\* OPERATOR-SUBMITTED \*\* OPERATOR-SUBMITTED \*\*

2/26/16

ACCORDED TO THE OPERATOR SUBMITTED \*\* NINOCD



10 pt 1



## **RE: Well GB JACKSON SA 13**

3 messages

Leslie Garvis <lgarvis@burnettoil.com>
To: "Paul Swartz@blm.gov" <Paul Swartz@blm.gov>

Thu, Feb 25, 2016 at 3:38 PM

Thanks Paul.

LESLIE M. GARVIS
REGULATORY COORDINATOR
BURNETT OIL CO., INC.
BURNETT PLAZA-SUITE 1500
801 CHERRY STREET - UNIT #9
FORT WORTH, TX 76102-6881
DIRECT LINE: 817.583.8730
MOBILE: 713.819.4371

MOBILE: 713.819.4371 FAX: (817) 332-2438

EMAIL: LGARVIS@BURNETTOIL.COM

----Original Message----

From: Paul\_Swartz@blm.gov [mailto:Paul\_Swartz@blm.gov]

Sent: Thursday, February 25, 2016 4:35 PM

To: Leslie Garvis

Subject: Well GB JACKSON SA 13

The sundry for Workover Operations you submitted has been accepted by the BLM. Your original Electronic Commerce (EC) transmission was assigned ID 331881. Please be sure