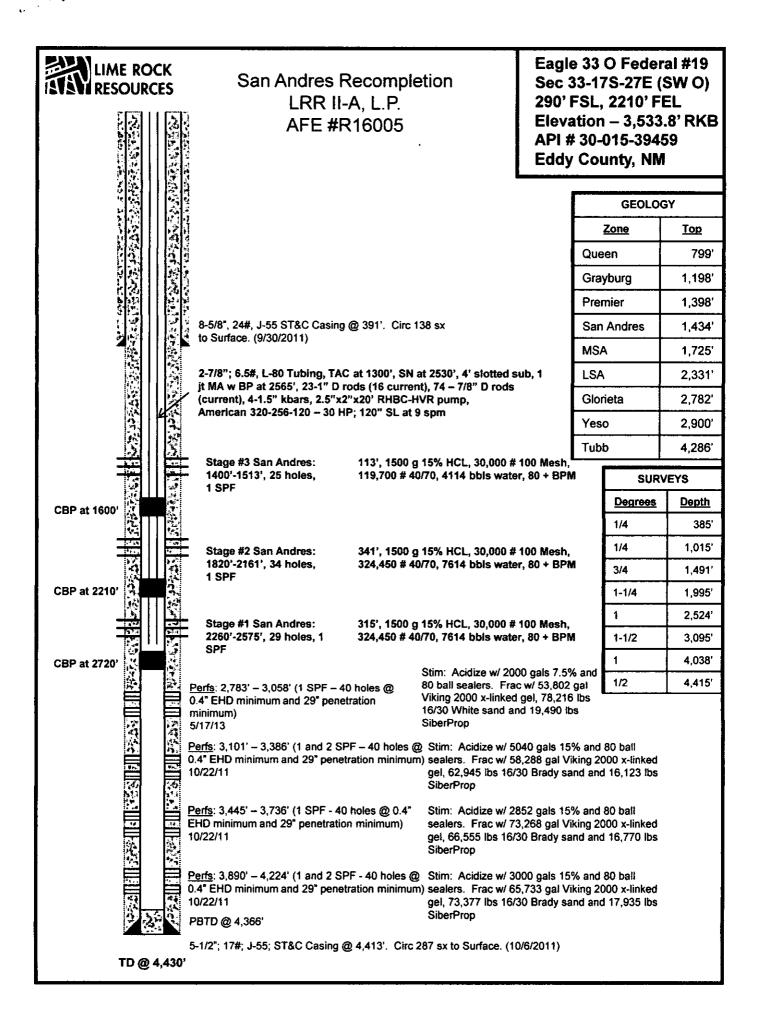

|
|       |      | 2210' |                                                                                                                                                         |
|       | ĥ    | 2210  | 3239                                                                                                                                                    |
|       | 530, |       | Certificate Number                                                                                                                                      |
|       |      |       |                                                                                                                                                         |