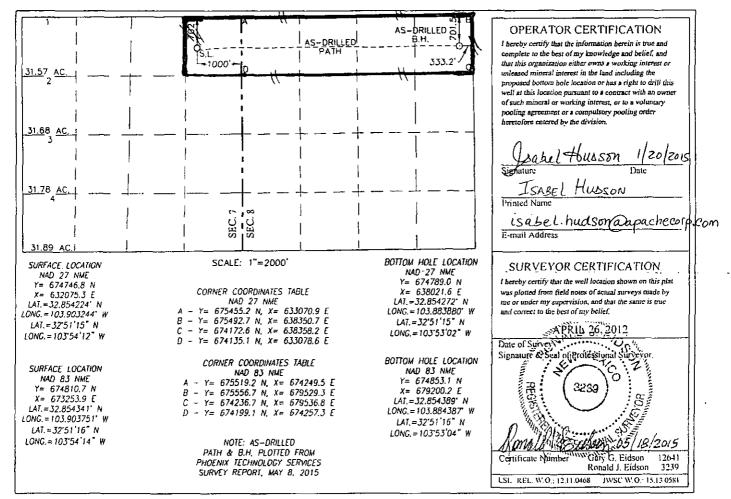

## WELL LOCATION AND ACREAGE DEDICATION PLAT

| API Number              |                | Pool Code       | A 1                     | Pool Name            | . /              |
|-------------------------|----------------|-----------------|-------------------------|----------------------|------------------|
| 30-015-40               | 901            | 96831           | CEDAR LAKE              | ; Clorieta -         | -YESO            |
| Property Code           |                |                 | EDERAL                  | /                    | Well Number      |
| 314794                  |                | 37H             |                         |                      |                  |
| OGRID No.               |                | Elevation       |                         |                      |                  |
| 873                     |                | 3745'           |                         |                      |                  |
|                         |                | Surfa           | ce Location             |                      |                  |
| UL of lot No.   Section | Townshin Range | Lot Idn Feet fr | om the North/South line | Feet from the East/W | Vest line County |

| UL OF IOUNO. | Section | lownship | Kange        | Lotidn | Feet from the | North/South line | Feel from the | Easi/west line | County |  |
|--------------|---------|----------|--------------|--------|---------------|------------------|---------------|----------------|--------|--|
| A            | 7       | 17-S     | 31 <b>-E</b> |        | 702           | NORTH            | 1000          | EAST           | EDDY   |  |
|              |         |          |              |        |               |                  |               |                |        |  |

As-Drilled Bottom Hole Location If Different From Surface

| UL or let No    | Section  | Township | Range          | Lot Idn | Feet from the | North/South line | Feet from the | East/West line | County |
|-----------------|----------|----------|----------------|---------|---------------|------------------|---------------|----------------|--------|
| A               | 8        | 17-S     | 31-E           |         | 701.5         | NORTH            | 333.2         | EAST           | EDDY   |
| Dedicated Acres | Joint or | Infill C | onsolidation C | ode Ord | er No.        |                  |               | /              |        |
| 200             |          |          |                | ł       |               |                  |               |                |        |

NO ALLOWABLE WILL BE ASSIGNED TO THIS COMPLETION UNTIL ALL INTERESTS HAVE BEEN CONSOLIDATED OR A NON-STANDARD UNIT HAS BEEN APPROVED BY THE DIVISION