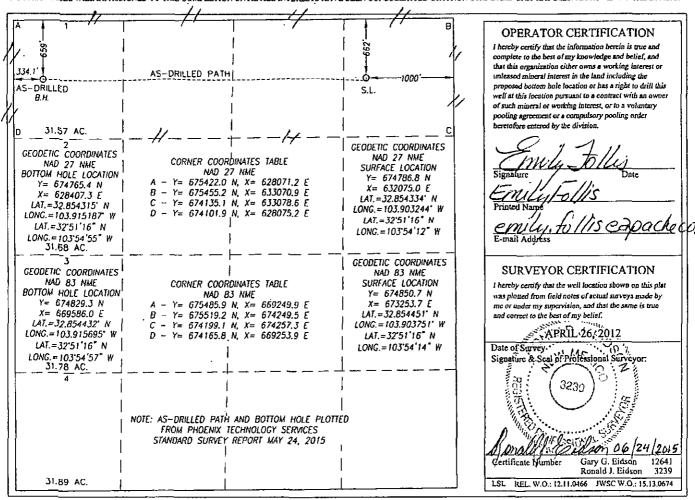

Form C-102

1220 South St. Francis Dr.

Fee Lease - 3 Copies

Santa Fe, NM 87505

RECEIVED

☑ AMENDED REPORT

|                               |            | W          | ELL LO                                                                             | CATIO                | N AND ACR               | EAGE DEDICA                                           | ATION PLA     | T                      |                       |
|-------------------------------|------------|------------|------------------------------------------------------------------------------------|----------------------|-------------------------|-------------------------------------------------------|---------------|------------------------|-----------------------|
| 'API Number<br>30-015-40914   |            |            |                                                                                    | ² Pool Code<br>96831 |                         | <sup>'</sup> Роо! Name<br>Cedar Lake; Glorieta - Yeso |               |                        |                       |
| Property Code<br>315935       |            |            | <sup>'</sup> Property Name<br>Cedar Lake Federal C A                               |                      |                         |                                                       |               | 'Well Number<br>717H   |                       |
| 'ogrid N<br>873               | Apache (   | Corporatio | Operator Name  Toporation: 303 Veterans Airpark Lane, Suite 1000 Midland, TX 79705 |                      |                         |                                                       |               | <sup>2</sup> Elevation |                       |
|                               |            |            |                                                                                    |                      | 10 Surface I            | Location                                              |               |                        |                       |
| UL or lot no.                 | Section    | Township   | Range                                                                              | Lot ldn              | Feet from the           | North/South line                                      | Feet from the | East/West line         | County<br>Eddy Co, NM |
| <u> </u>                      |            |            | 11 Bo                                                                              | ottom Ho             | le Location If          | Different From                                        | Surface       |                        |                       |
| UL or lot no.                 | Section    | Township   | Range                                                                              | Lot Idn              | Feet from the           | North/South line                                      | Feet from the | East/West line         | County                |
| <sup>12</sup> Dedicated Acres | 3 Joint or | Infill "C  | onsolidation (                                                                     |                      | der No.<br>E ATTACHED - | ORIGINAL C-102                                        | 1             |                        |                       |

No allowable will be assigned to this completion until all interests have been consolidated or a non-standard unit has been approved by the division.

|    | <br> |   |                                                                                                                                                                                                                                                                                                                                                                                                                                                                                                                                               |
|----|------|---|-----------------------------------------------------------------------------------------------------------------------------------------------------------------------------------------------------------------------------------------------------------------------------------------------------------------------------------------------------------------------------------------------------------------------------------------------------------------------------------------------------------------------------------------------|
| 16 |      |   | 17 OPERATOR CERTIFICATION  I hereby certify that the information contained herein is true and complete to the best of my knowledge and behef, and that this organization either owns a working interest or unleased mineral interest in the kind including the proposed bottom hole location or has a right to drill this well at this location pursuant to a contract with an owner of such a mineral or working interest, or to a voluntary putting agreement or a compulsory pixeling order heretoforg intered by the driving.  02/16/2016 |
|    |      | · | Signature Date Emily_Eqilies Printed Name                                                                                                                                                                                                                                                                                                                                                                                                                                                                                                     |
|    |      |   | 18 SURVEYOR CERTIFICATION I hereby certify that the well location shown on this plat was plotted from field notes of actual surveys made by me or under my supervision, and that the same is true and correct to the best of my belief.                                                                                                                                                                                                                                                                                                       |
|    |      |   | Date of Survey Signature and Seal of Professional Surveyor:  Certificate Number                                                                                                                                                                                                                                                                                                                                                                                                                                                               |

## WELL LOCATION AND ACREAGE DEDICATION PLAT

| 30-0/5-4/09/4                                              |                                                                    |          | _                  | Pool Code<br>83/ | C             | Cedar (AKE; G/Orieta-Yeso |               |                |             |  |
|------------------------------------------------------------|--------------------------------------------------------------------|----------|--------------------|------------------|---------------|---------------------------|---------------|----------------|-------------|--|
| Property Code                                              |                                                                    |          | Property Name      |                  |               |                           |               | We             | Well Number |  |
| 1-3933D                                                    |                                                                    |          | RAVEN FEDERAL      |                  |               |                           |               | ŀ              | 17H         |  |
| OGRID No.                                                  |                                                                    |          | Operator Name      |                  |               |                           |               | I              | Elevation   |  |
| <i>873</i>                                                 |                                                                    |          | APACHE CORPORATION |                  |               |                           |               |                | 3746'       |  |
| Surface Location                                           |                                                                    |          |                    |                  |               |                           |               |                |             |  |
| UL or lot No.                                              | Section                                                            | Township | Range              | Lot Idn          | Feet from the | North/South line          | Feet from the | East/West line | County      |  |
| A                                                          | 7                                                                  | 17-S     | 31-E               |                  | 662           | NORTH                     | 1000          | EAST           | EDDY        |  |
| As-Ddrilled Bottom Hole Location If Different From Surface |                                                                    |          |                    |                  |               |                           |               |                |             |  |
| UL or lot No.                                              | Section                                                            | Township | Range              | Lo: Idn          | Feet from the | North/South line          | Feet from the | East/West line | County      |  |
| 1                                                          | 7                                                                  | 17-S     | 31-E               |                  | 659           | NORTH                     | 334.1         | WEST           | EDDY        |  |
| Dedicated Acres                                            | Dedicated Acres   Joint or Infill   Consolidation Code   Order No. |          |                    |                  |               |                           |               |                |             |  |
| 151.57                                                     | 7                                                                  |          |                    |                  | •             |                           |               |                |             |  |

NO ALLOWABLE WILL BE ASSIGNED TO THIS COMPLETION UNTIL ALL INTERESTS HAVE BEEN CONSOLIDATED OR A NON-STANDARD UNIT HAS BEEN APPROVED BY THE DIVISION