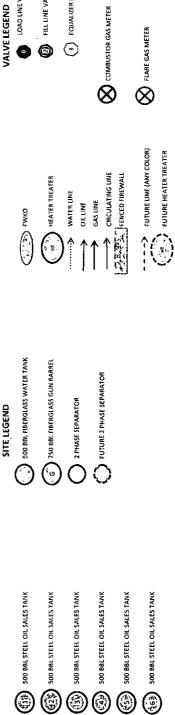

 СОМВИЅТОВ

BS&W LOAD LINE VALVE (6) WATER LINE VALVE

(3) EQUALIZER LINE VALVE

CIRC LINE VALVE

MERGENCY FLARE ........ FLARE LINE

Unit H, Sec 12, T175, R31E SESE BURNETT OIL CO. INC. Nosler 12 Fed Bty LEASE:

# ATTACHMENT TO SITE FACILITY DIAGRAM

General sealing of valves, sales by tank guage

# Production Phase:

BS&W Load Line valve will be sealed at all times, unless cleaning tanks, then resealed once tank maintenance is complete. Load Line Valves sealed closed. Fill valve to tank that is in production will be open. Equalizer valve to tank that is in production will be open. Circulation valves will be opened as necessary, then resealed.

The tank from which sales are being made will be isolated by sealing closed the fill line valve, circulating valve, and the equalizer valve during sales and opening the sales valve. Upon completion of the sale, the sales valve will be resealed. Sales by truck will be by tank gauge. Sales by LACT will be by LACT meter.