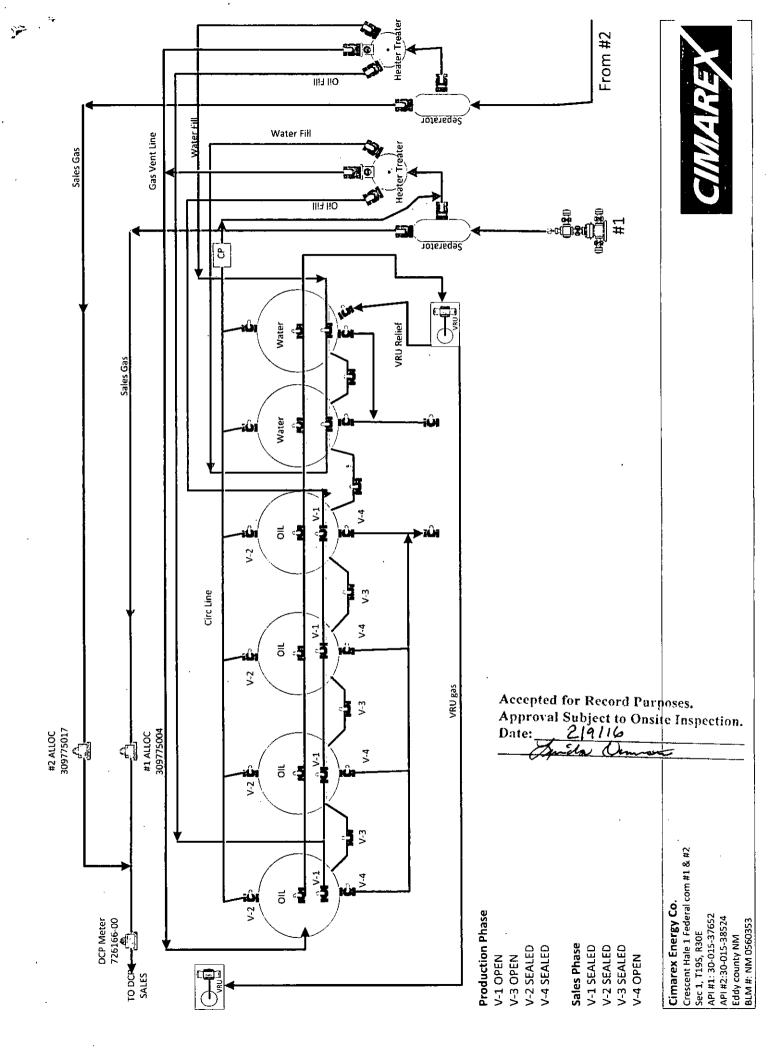

## UNITED STATES DEPARTMENT OF THE INTERIOR RUPEAU OF LAND MANAGEMENT

| BUREAU OF LAND MANAGEMENT  SUNDRY NOTICES AND REPORTS ON WELLS  Do not use this form for proposals to drill or to re-enter an abandoned well. Use form 3160-3 (APD) for such proposals.                                                                                       |                                                                                                                                                                                |                                                                               |                                                                   |                                                   | Expires:                                                                              | July 31, 2010                                                               |
|-------------------------------------------------------------------------------------------------------------------------------------------------------------------------------------------------------------------------------------------------------------------------------|--------------------------------------------------------------------------------------------------------------------------------------------------------------------------------|-------------------------------------------------------------------------------|-------------------------------------------------------------------|---------------------------------------------------|---------------------------------------------------------------------------------------|-----------------------------------------------------------------------------|
|                                                                                                                                                                                                                                                                               |                                                                                                                                                                                |                                                                               |                                                                   |                                                   | 5. Lease Serial No. NMNM129043  6. If Indian, Allottee or Tribe Name                  |                                                                             |
|                                                                                                                                                                                                                                                                               |                                                                                                                                                                                |                                                                               |                                                                   |                                                   |                                                                                       |                                                                             |
| Type of Well     Gas Well                                                                                                                                                                                                                                                     |                                                                                                                                                                                |                                                                               |                                                                   |                                                   | 8. Well Name and No. CRESCENT HALE 1 FEDERAL 1                                        |                                                                             |
| 2. Name of Operator Contact: AMITHY E CRAWFORD                                                                                                                                                                                                                                |                                                                                                                                                                                |                                                                               |                                                                   |                                                   | 9. API Well No.                                                                       |                                                                             |
| CIMAREX ENERGY COMPAN                                                                                                                                                                                                                                                         |                                                                                                                                                                                | 30-015-37652-00-S1                                                            |                                                                   |                                                   |                                                                                       |                                                                             |
| 3a. Address 202 S CHEYENNE AVE SUITE 1000 TULSA, OK 74103.4346  3b. Phone No Ph: 432-62                                                                                                                                                                                       |                                                                                                                                                                                |                                                                               | (include area code)<br>0-1909                                     |                                                   |                                                                                       |                                                                             |
| 4. Location of Well (Footage, Sec., T.                                                                                                                                                                                                                                        | 11. County or Parish, and State                                                                                                                                                |                                                                               |                                                                   |                                                   |                                                                                       |                                                                             |
| Sec 1 T19S R30E NWNW 330FNL 330FWL                                                                                                                                                                                                                                            |                                                                                                                                                                                |                                                                               |                                                                   | EDDY COUNTY, NM                                   |                                                                                       |                                                                             |
| 12. CHECK APPR                                                                                                                                                                                                                                                                | COPRIATE BOX(ES) TO                                                                                                                                                            | ) INDICATE                                                                    | NATURE OF N                                                       | NOTICE, RI                                        | EPORT, OR OTHE                                                                        | R DATA                                                                      |
| TYPE OF SUBMISSION TYPE OF ACTION                                                                                                                                                                                                                                             |                                                                                                                                                                                |                                                                               |                                                                   |                                                   |                                                                                       |                                                                             |
| ☐ Notice of Intent                                                                                                                                                                                                                                                            | ☐ Acidize                                                                                                                                                                      | ☐ Dee                                                                         | ☐ Deepen                                                          |                                                   | ion (Start/Resume)                                                                    | ■ Water Shut-Off                                                            |
|                                                                                                                                                                                                                                                                               | ☐ Alter Casing                                                                                                                                                                 | ☐ Frac                                                                        | ☐ Fracture Treat                                                  |                                                   | ation                                                                                 | ■ Well Integrity                                                            |
| Subsequent Report     ■                                                                                                                                                                                                                                                       | □ Casing Repair                                                                                                                                                                | □ New                                                                         | Construction                                                      | ☐ Recomplete                                      |                                                                                       | Other     Site Facility Diagra                                              |
| ☐ Final Abandonment Notice                                                                                                                                                                                                                                                    | ☐ Change Plans                                                                                                                                                                 |                                                                               | and Abandon                                                       | ☐ Temporarily Abandon                             |                                                                                       | m/Security Plan                                                             |
|                                                                                                                                                                                                                                                                               |                                                                                                                                                                                | <u> </u>                                                                      |                                                                   | □ Water [                                         |                                                                                       |                                                                             |
| 13. Describe Proposed or Completed Ope If the proposal is to deepen directiona Attach the Bond under which the wor following completion of the involved testing has been completed. Final Abdetermined that the site is ready for final Please see attached the site factors. | Illy or recomplete horizontally,<br>k will be performed or provide<br>operations. If the operation re<br>andoment Notices shall be fil<br>nal inspection.)<br>acility diagram. | give subsurface<br>the Bond No. or<br>sults in a multipl<br>ed only after all | locations and measu<br>ifile with BLM/BIA<br>e completion or reco | red and true ve<br>Required sub<br>impletion in a | ertical depths of all pertir<br>bsequent reports shall be<br>new interval, a Form 316 | nent markers and zones.<br>filed within 30 days<br>i0-4 shall be filed once |
| This battery also facilitates the<br>Thank you!                                                                                                                                                                                                                               | : #2 (30-015-36524) as w                                                                                                                                                       |                                                                               | CONCEDVA                                                          | TIO.                                              |                                                                                       |                                                                             |
| NM OIL CONSERVATION  ARTESIA DISTRICT                                                                                                                                                                                                                                         |                                                                                                                                                                                |                                                                               |                                                                   |                                                   |                                                                                       |                                                                             |
| . 1                                                                                                                                                                                                                                                                           | B 2 9 2016 Approval Subject to O                                                                                                                                               |                                                                               | -                                                                 |                                                   |                                                                                       |                                                                             |
| (R) 3/1/16                                                                                                                                                                                                                                                                    |                                                                                                                                                                                |                                                                               | 2/4//                                                             |                                                   |                                                                                       |                                                                             |
| Accepted for record                                                                                                                                                                                                                                                           | CEIVED Of the Comment                                                                                                                                                          |                                                                               |                                                                   |                                                   |                                                                                       |                                                                             |
| NMOCD                                                                                                                                                                                                                                                                         |                                                                                                                                                                                | .,                                                                            | CCEIVED                                                           |                                                   |                                                                                       |                                                                             |
| 14. I hereby certify that the foregoing is                                                                                                                                                                                                                                    | true and correct. Electronic Submission # For CIMAREX ENE mitted to AFMSS for proc                                                                                             | ERGY COMPAI                                                                   | VY OF CO, sent t                                                  | o the Carlsb                                      | ad                                                                                    |                                                                             |
| Name (Printed/Typed) AMITHY E CRAWFORD                                                                                                                                                                                                                                        |                                                                                                                                                                                |                                                                               | Title REGULATORY ANALYST                                          |                                                   |                                                                                       |                                                                             |
| Signature (Electronic S                                                                                                                                                                                                                                                       | Date 12/08/2015                                                                                                                                                                |                                                                               |                                                                   |                                                   |                                                                                       |                                                                             |
|                                                                                                                                                                                                                                                                               | THIS SPACE FO                                                                                                                                                                  | OR FEDERA                                                                     | L OR STATE                                                        | OFFICE U                                          | SE                                                                                    |                                                                             |
|                                                                                                                                                                                                                                                                               | <del></del>                                                                                                                                                                    |                                                                               |                                                                   | <del> </del>                                      |                                                                                       | 1                                                                           |
| Approved By                                                                                                                                                                                                                                                                   |                                                                                                                                                                                |                                                                               | Title                                                             |                                                   |                                                                                       | Date                                                                        |
| Conditions of approval, if any, are attached. Approval of this notice does not warrant or certify that the applicant holds legal or equitable title to those rights in the subject lease which would entitle the applicant to conduct operations thereon.                     |                                                                                                                                                                                |                                                                               | Office                                                            |                                                   |                                                                                       |                                                                             |