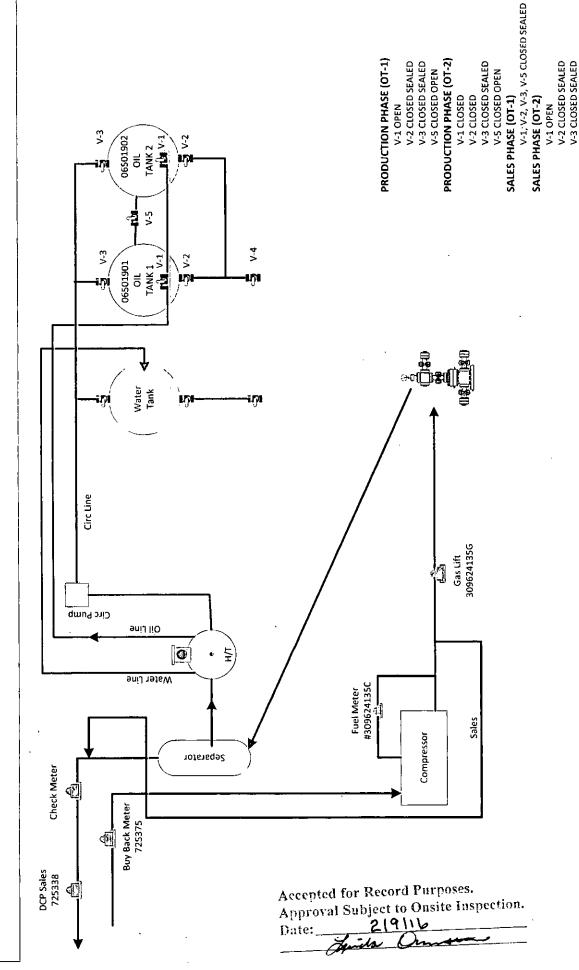

## Site Facility Diagram

County Line 1 Federal #3

Sec 1, T165, R29E 4080 FSL & 330 FEL

30-015-36621 Eddy County NM NMLC061622