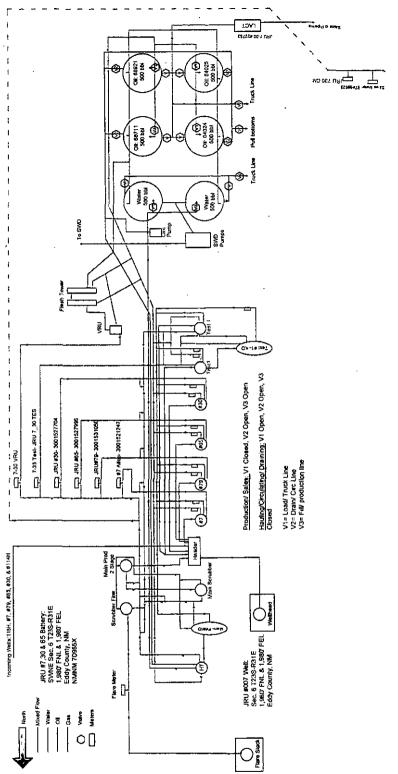

| SUNDRY NOTICES AND REPORTS ON WELLS  Do not use this form for proposals to drill or to re-enter an OCD-ARTI abandoned well. Use form 3160-3 (APD) for such proposals.                    |                                                                                        |                                       |                                             |                                       | 5. Lease Serial No.<br>NMNM02887A                                |                                              |
|------------------------------------------------------------------------------------------------------------------------------------------------------------------------------------------|----------------------------------------------------------------------------------------|---------------------------------------|---------------------------------------------|---------------------------------------|------------------------------------------------------------------|----------------------------------------------|
|                                                                                                                                                                                          |                                                                                        |                                       |                                             |                                       |                                                                  |                                              |
| SUBMIT IN TRIPLICATE - Other instructions on reverse side.                                                                                                                               |                                                                                        |                                       |                                             |                                       | 7. If Unit or CA/Agreement, Name and/or No. 891000558D Nm 70965D |                                              |
| 1. Type of Well                                                                                                                                                                          |                                                                                        |                                       |                                             |                                       | 8. Well Name and No.                                             |                                              |
| ☑ Oil Well ☐ Gas Well ☐ Other                                                                                                                                                            |                                                                                        |                                       |                                             |                                       | JAMES RANCH L                                                    | JNIT 7                                       |
| 2. Name of Operator Contact: TRACIE J CHER BOPCO LP E-Mail: tjcherry@basspet.com                                                                                                         |                                                                                        |                                       |                                             | 9. API Well No.<br>30-015-21247-00-S1 |                                                                  |                                              |
| 3a. Address                                                                                                                                                                              |                                                                                        |                                       |                                             |                                       | 10. Field and Pool, or<br>LOS MEDANOS                            |                                              |
| 4. Location of Well (Footage, Sec., T                                                                                                                                                    | 11. County or Parish, and State                                                        |                                       |                                             |                                       |                                                                  |                                              |
| Sec 6 T23S R31E SWNE                                                                                                                                                                     | EDDY COUNTY, NM                                                                        |                                       |                                             |                                       |                                                                  |                                              |
| 12. CHECK APPI                                                                                                                                                                           | ROPRIATE BOX(ES) TO                                                                    | ) INDICATE                            | NATURE OF                                   | NOTICE, R                             | EPORT, OR OTHE                                                   | R DATA                                       |
| TYPE OF SUBMISSION TYPE OF ACTION                                                                                                                                                        |                                                                                        |                                       |                                             |                                       |                                                                  |                                              |
| □ Notice of Intent □ Acidize                                                                                                                                                             |                                                                                        | ☐ Deepen                              |                                             | ☐ Production (Start/Resume)           |                                                                  | ☐ Water Shut-Off                             |
|                                                                                                                                                                                          | ☐ Alter Casing                                                                         | ☐ Frac                                | ture Treat                                  | ☐ Reclam                              | ation                                                            | ■ Well Integrity                             |
|                                                                                                                                                                                          | □ Casing Repair                                                                        | □ New                                 | Construction                                | ☐ Recom                               | plete                                                            |                                              |
| ☐ Final Abandonment Notice                                                                                                                                                               | ☐ Change Plans                                                                         | ☐ Plug                                | gand Abandon                                |                                       | rarily Abandon                                                   | m/Security Plan                              |
|                                                                                                                                                                                          | Convert to Injection                                                                   | Plug                                  | ☐ Plug Back                                 |                                       | Disposal                                                         |                                              |
| following completion of the involved testing has been completed. Final At determined that the site is ready for f BOPCO, LP respectfully subm                                            | pandonment Notices shall be fil-<br>inal inspection.)<br>hits this site security diagr | ed only after all i<br>ram for the Ja | requirements, incl                          | uding reclamation                     | n, have been completed,                                          | 0-4 shall be filed once and the operator has |
| ANTESIA DISTRICT                                                                                                                                                                         |                                                                                        |                                       |                                             |                                       | ted for Record P                                                 | Α.                                           |
| MAR 1                                                                                                                                                                                    |                                                                                        |                                       |                                             | $\nu$ are. $\omega = -1/2$            |                                                                  |                                              |
|                                                                                                                                                                                          |                                                                                        |                                       |                                             |                                       | Quita C                                                          | an tetter                                    |
|                                                                                                                                                                                          |                                                                                        | RE                                    | CEIVED                                      |                                       |                                                                  |                                              |
| 14. I hereby certify that the foregoing is                                                                                                                                               | Electronic Submission #                                                                | BOPCO LP, se                          | nt to the Carls                             | bad                                   | -                                                                |                                              |
| Name (Printed/Typed) TRACIE I                                                                                                                                                            | Title REGU                                                                             | ULATORY AN                            | IALYST                                      | <u> </u>                              |                                                                  |                                              |
| Signature (Electronic                                                                                                                                                                    | Submission)                                                                            |                                       | Date 02/01                                  | /2016                                 |                                                                  |                                              |
|                                                                                                                                                                                          | THIS SPACE FO                                                                          | OR FEDERA                             | L OR STAT                                   | E OFFICE U                            | ISE                                                              |                                              |
| Approved By                                                                                                                                                                              |                                                                                        |                                       | Title                                       |                                       |                                                                  | Date                                         |
| Conditions of approval, if any, are attached. Approval of this notice does not warrant or certify that the applicant holds legal or equitable title to those rights in the subject lease |                                                                                        |                                       | 11115                                       |                                       |                                                                  |                                              |
| which would entitle the applicant to condi                                                                                                                                               | ict operations thereon.                                                                |                                       | Office                                      | ·                                     |                                                                  |                                              |
| Title 18 U.S.C. Section 1001 and Title 43<br>States any false, fictitious or fraudulent                                                                                                  | U.S.C. Section 1212, make it a statements or representations as                        | crime for any pe<br>to any matter w   | erson knowingly a<br>ithin its jurisdiction | and willfully to mon.                 | nake to any department or                                        | agency of the United                         |