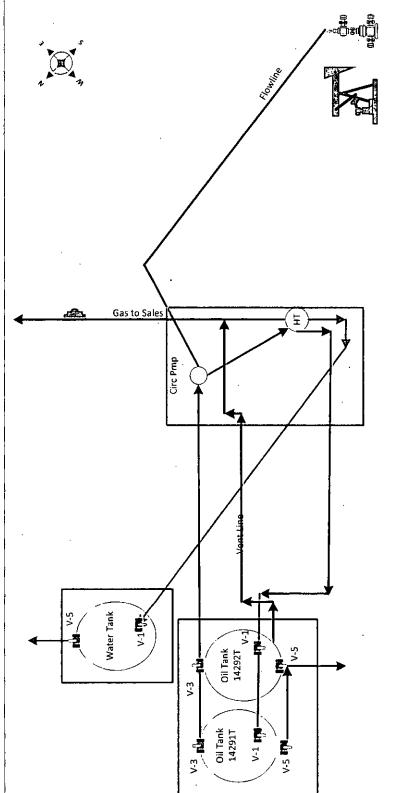

Water tank is fiberglass 300 bbls Oil tanks are steel 300 bbls.

Second for Record Purposes.

Control 3/3/16

Trick Const.

Production System: Open

- Oil sales by tank gauge to tank truck
   Seal Requirements:
  - A. Production Phase
- 1. All valves 1 open
- 2. All valves 4 open
- 3. All valves 5 closed
- 1. All valves 1 closed B. Sales Phase
- 2. All valves 3 closed
- 3. All valves 4 closed 4. All valves 5 open