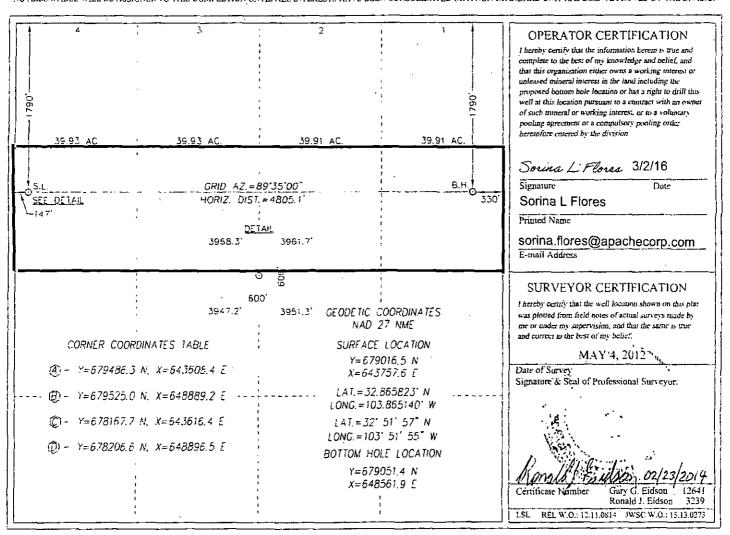

## WELL LOCATION AND ACREAGE DEDICATION PLAT

| 30-015-4             | PI Number .<br>3557 |             | 9                     | Pool Code<br>6831                |                     | Pool Name<br>CEDAR LAKE; GLORIETA-YESO |                 |                |        |
|----------------------|---------------------|-------------|-----------------------|----------------------------------|---------------------|----------------------------------------|-----------------|----------------|--------|
| Property C<br>315935 | Code                |             | CEDAR LAKE FEDERAL CA |                                  |                     | Well Number<br>304H                    |                 |                |        |
| OGRID 1<br>873       | No.                 |             |                       | Operator Name APACHE CORPORATION |                     |                                        | Elevation 3953' |                |        |
|                      |                     |             |                       |                                  | Surface Locati      | on                                     |                 |                |        |
| UL or lot No.        | Section             | Township    | Range                 | Lot Idn                          | Feet from the       | North/South line                       | Feet from the   | East/West line | County |
| E                    | 3                   | 17-S        | 31-E                  | <u> </u>                         | 1790                | NORTH                                  | 147             | WEST           | EDDY   |
|                      |                     | <del></del> |                       | Bottom Hol                       | e Location If Diffe | erent From Surface                     |                 |                |        |
| UL or lot No.        | Section             | Township    | Range                 | Lot Idn                          | Feet from the       | North/South line                       | Feet from the   | East/West line | County |
| Н                    | 3                   | 17-S        | 31-E                  |                                  | 1790                | NORTH                                  | 330             | EAST           | EDDY   |
| Dedicated Acres      | Joint or            | Infill C    | onsolidation C        | ode Orde                         | er No.              | ·                                      |                 | <u> </u>       |        |