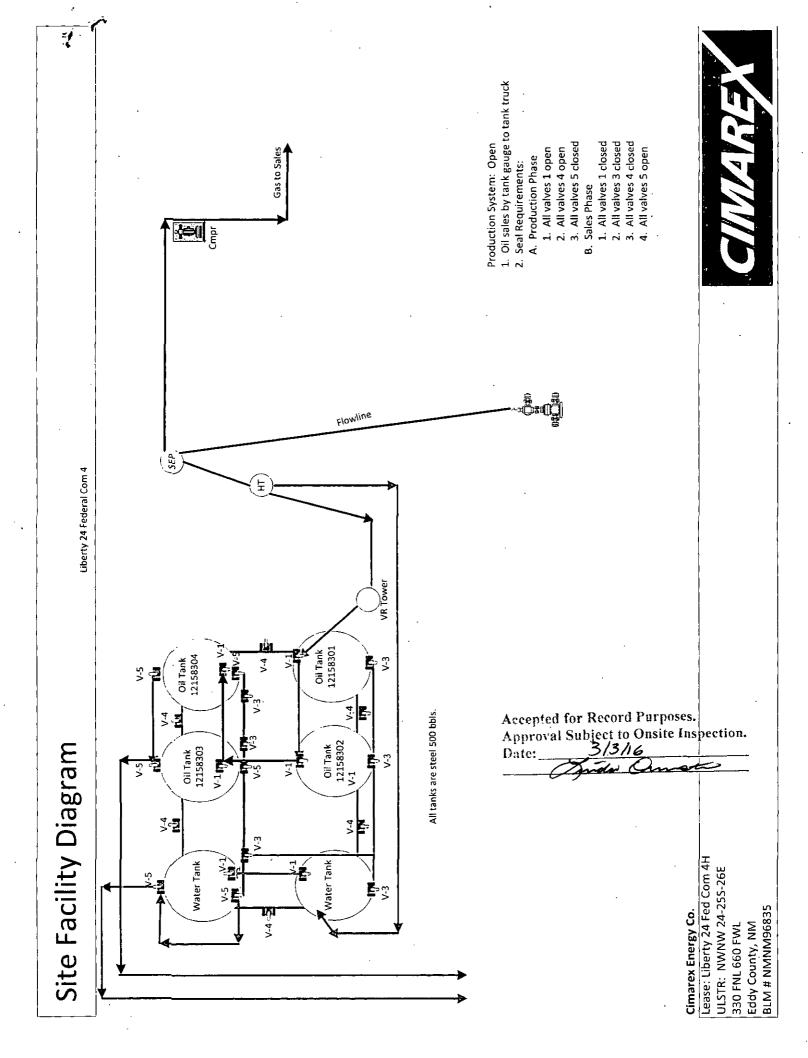

SUNDRY NOTICES AND REPORTS ON WELLS

Do not use this form for proposals to drill or to re-enter an abandoned well. Use form 3160-3 (APD) for such proposals.

6. If Indian, Allottee or Tribe Name

| SUBMIT IN TRII                                                                                                                                                                                                                                                                                                                                                                                                                                                                                                                                                                    | <ol> <li>If Unit or CA/Agreement, Name and/or No.<br/>NMNM134953</li> </ol> |                 |                 |                 |                                            |                                         |  |  |  |
|-----------------------------------------------------------------------------------------------------------------------------------------------------------------------------------------------------------------------------------------------------------------------------------------------------------------------------------------------------------------------------------------------------------------------------------------------------------------------------------------------------------------------------------------------------------------------------------|-----------------------------------------------------------------------------|-----------------|-----------------|-----------------|--------------------------------------------|-----------------------------------------|--|--|--|
| 1. Type of Well Gas Well Oth                                                                                                                                                                                                                                                                                                                                                                                                                                                                                                                                                      | 8. Well Name and No.<br>LIBERTY 24 FED COM 4H                               |                 |                 |                 |                                            |                                         |  |  |  |
| Name of Operator     CIMAREX ENERGY COMPAN                                                                                                                                                                                                                                                                                                                                                                                                                                                                                                                                        | 9. API Well No.<br>30-015-42262-00-S1                                       |                 |                 |                 |                                            |                                         |  |  |  |
| 3a. Address       3b. Phone No. (include area coordinates)         202 S CHEYENNE AVE SUITE 1000       Ph: 918.295.1709         TULSA, OK 74103.4346       Fx: 918.749.8059                                                                                                                                                                                                                                                                                                                                                                                                       |                                                                             |                 |                 |                 | 10. Field and Pool, or Exploratory WILDCAT |                                         |  |  |  |
| 4. Location of Well (Footage, Sec., T.                                                                                                                                                                                                                                                                                                                                                                                                                                                                                                                                            | , R., M., or Survey Description                                             | )               |                 |                 | 11. County or Parish, and State            |                                         |  |  |  |
| Sec 24 T25S R26E NWNW 33<br>32.071845 N Lat, 104.151012                                                                                                                                                                                                                                                                                                                                                                                                                                                                                                                           |                                                                             |                 | EDDY COUNTY, NM |                 |                                            |                                         |  |  |  |
| 12. CHECK APPROPRIATE BOX(ES) TO INDICATE NATURE OF NOTICE, REPORT, OR OTHER DATA                                                                                                                                                                                                                                                                                                                                                                                                                                                                                                 |                                                                             |                 |                 |                 |                                            |                                         |  |  |  |
| TYPE OF SUBMISSION                                                                                                                                                                                                                                                                                                                                                                                                                                                                                                                                                                | TYPE OF ACTION                                                              |                 |                 |                 |                                            |                                         |  |  |  |
| ☐ Notice of Intent                                                                                                                                                                                                                                                                                                                                                                                                                                                                                                                                                                | □ Acidize                                                                   | ☐ De            | epen            | ☐ Product       | ion (Start/Resume)                         | ■ Water Shut-Off                        |  |  |  |
| _ , ]                                                                                                                                                                                                                                                                                                                                                                                                                                                                                                                                                                             | ☐ Alter Casing                                                              | ☐ Fra           | cture Treat     | ☐ Reclam        | ation                                      | □ Well Integrity                        |  |  |  |
| Subsequent Report     ■                                                                                                                                                                                                                                                                                                                                                                                                                                                                                                                                                           | Casing Repair                                                               | □ Ne            | w Construction  | □ Recomp        | olete                                      | Other                                   |  |  |  |
| ☐ Final Abandonment Notice                                                                                                                                                                                                                                                                                                                                                                                                                                                                                                                                                        | Change Plans                                                                | 🗖 Plu           | g and Abandon   | Tempor          | arily Abandon                              | Site Facility Diagra<br>m/Security Plan |  |  |  |
|                                                                                                                                                                                                                                                                                                                                                                                                                                                                                                                                                                                   | ☐ Convert to Injection                                                      | 🗀 Plu           | g Back          | ■ Water I       | Disposal                                   |                                         |  |  |  |
| following completion of the involved operations. If the operation results in a multiple completion or recompletion in a new interval, a Form 3160-4 shall be filed once testing has been completed. Final Abandonment Notices shall be filed only after all requirements, including reclamation, have been completed, and the operator has determined that the site is ready for final inspection.)  PLEASE SEE THE ATTACHMENT FOR THE FACILITY DRAWING FOR THIS FACILITY.  NM OIL CONSERVATION  ARTESIA DISTRICT  Approval Subject to Onsite Inspection.  Date: 3/3/16  RECEIVED |                                                                             |                 |                 |                 |                                            |                                         |  |  |  |
| 14. I hereby certify that the foregoing is true and correct.  Electronic Submission #330969 verified by the BLM Well Information System  For CIMAREX ENERGY COMPANY OF CO, sent to the Carlsbad  Committed to AFMSS for processing by LACHELLE NAJERA on 02/08/2016 (16LN0014SE)                                                                                                                                                                                                                                                                                                  |                                                                             |                 |                 |                 |                                            |                                         |  |  |  |
| Name (Printed/Typed) RHONDA                                                                                                                                                                                                                                                                                                                                                                                                                                                                                                                                                       | SHELDON                                                                     |                 | Title PRE       | PARER           |                                            |                                         |  |  |  |
| Signature (Electronic Submission)                                                                                                                                                                                                                                                                                                                                                                                                                                                                                                                                                 |                                                                             |                 |                 | Date 02/08/2016 |                                            |                                         |  |  |  |
| THIS SPACE FOR FEDERAL OR STATE OFFICE USE                                                                                                                                                                                                                                                                                                                                                                                                                                                                                                                                        |                                                                             |                 |                 |                 |                                            |                                         |  |  |  |
| Approved By  Conditions of approval, if any, are attache certify that the applicant holds legal or equivalent would entitle the applicant to conditions.                                                                                                                                                                                                                                                                                                                                                                                                                          | uitable title to those rights in the                                        | e subject lease | Office          |                 |                                            | Date                                    |  |  |  |
| Title 18 U.S.C. Section 1001 and Title 43 U.S.C. Section 1212, make it a crime for any person knowingly and willfully to make to any department or agency of the United States any false, fictitious or fraudulent statements or representations as to any matter within its jurisdiction.                                                                                                                                                                                                                                                                                        |                                                                             |                 |                 |                 |                                            |                                         |  |  |  |