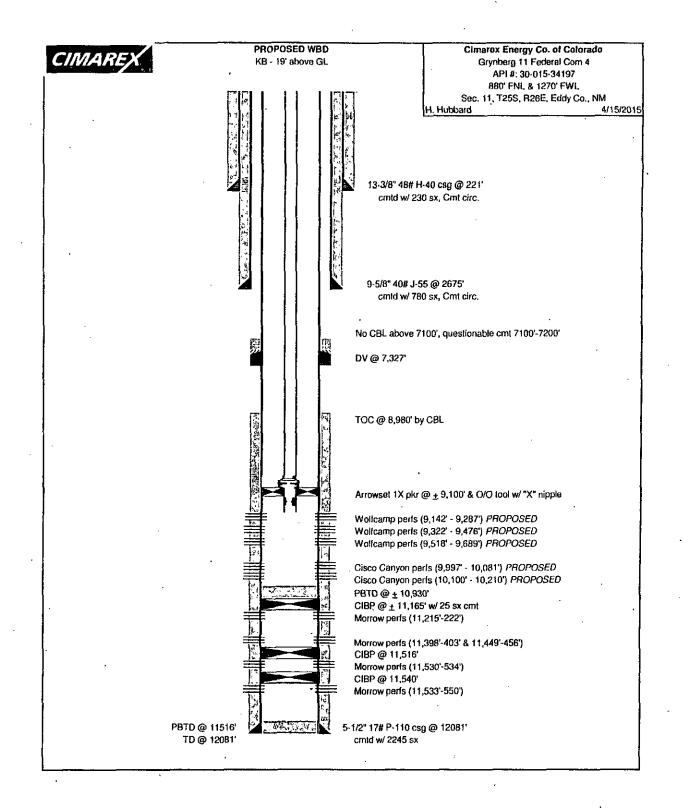

### Grynberg 11 Federal Com 4 Recomplete to Ciscamp

| <u>Well Data</u><br>KB<br>TD<br>PBTD | 19' above GL<br>12,081'<br>11,516'                                                                                                                                                     |
|--------------------------------------|----------------------------------------------------------------------------------------------------------------------------------------------------------------------------------------|
| Casing                               | 13-3/8" 48# H-40 @ 221'. Cmt'd w/ 230 sx, cmt circ.<br>9-5/8" 40# J-55 @ 2,675'. Cmt'd w/ 780 sx, cmt circ.<br>5-1/2" 17# P-110 @ 12,081'. Cmtd w/ 2245 sx. DV @ 7,326'. TOC @ 8,980'. |
| Tubing                               | 2-7/8" 6.5# L-80 8rd @ <u>+</u> 11,190' (363 jts)                                                                                                                                      |
| Packer                               | Halliburton 5-1/2" x 17# x 2-3/8" RTTS @ <u>+</u> 11,190'                                                                                                                              |
| Prod. Perfs<br>Proposed Perfs        | Morrow (11,215' – 11,456')<br>Wolfcamp (9,142' – 9,689') & Cisco Canyon (9,997' – 10,210')                                                                                             |

#### **Procedure**

Notify BLM 24 hours prior to start of workover operations.

- 1. RU pump truck and pressure test casing to 1000# prior to MIRU.
- MIRU pulling unit and kill well w/ FW as necessary. ND WH, NU BOP. Release Halliburton RTTS pkr and TOOH w/ tbg, stand back tbg.
   \*Contact office for go-forward procedure if unable to release pkr.
- 3. MIRU wireline and make gauge ring run to ± 11,180'. RIH w/ CIBP and set @ ± 11,165'. Pump 25 sx Class H\* cmt on top of CIBP (est. TOC @ 10,930'). Allow cmt to set a minimum of 8 hrs. RIH and tag to confirm TOC and report to office, LD tbg. RU pump truck and test csg to 1500 psi, chart recording the test. Continue to pressure test csg up to 8500 psi. ND BOP & NU 10K WH.

# SLE COH Month PULL

NU 10K goat head frac valve. Perforate Stage 1 Cisco Canyon (10100' – 103', 10115' – 119', 10133' – 136', 10158' – 162', 10193' – 196', 10206' – 210') 3 SPF at 120 degree phasing w/ 3-1/8" casing guns. Total of 63 shots. Depth reference Halliburton Spectral Density Dual Spaced Neutron Log dated December 19, 2005. RD wireline & RDMO pulling unit.

- RU frac and flowback equipment. Acidize and frac Stage 1 Cisco Canyon perfs (9997' 10212') down 5-1/2" csg w/ 2000 gals acid & 75,000 gals 15# linear gel followed by 156,250 gals slick water containing 75,000# 100 mesh & 150,000# 40/70 sand. Set 10K flow thru composite plug @ 10090' and test to 8000 psig.
- 6. Perforate Stage 2 Cisco Canyon (9997' 10000', 10012' 015', 10033' 036', 10050' 053', 10065' 068', 10078' 081') 3 SPF at 120 degree phasing w/ 3-1/8" casing guns. Total of 54 shots. Depth reference Halliburton Spectral Density Dual Spaced Neutron Log dated December 19, 2005.
- Acidize and frac Stage 2 Cisco Canyon perfs (9997' 10081') down 5-1/2" csg w/ 2000 gals acid & 75,000 gals 15# linear gel followed by 156,250 gals slick water containing 75,000# 100 mesh & 150,000# 40/70 sand. Set 10K flow thru composite plug @ 9699' and test to 8000 psig.
- Perforate Stage 3 Wolfcamp (9518' 9520', 9538' 9540', 9565' 9567', 9594' 9596', 9615' - 9618', 9639' - 9642', 9663' - 9666', 9686' - 9689') 3 SPF at 120 degree phasing w/ 3-1/8" casing guns. Total of 60 holes. Depth reference Halliburton Spectral Density Dual Spaced Neutron Log dated December 19, 2005.
- Acidize and frac Stage 3 Wolfcamp perfs (9518' 9689') down 5-1/2" csg w/ 2000 gals acid & 75,000 gals 15# linear gel followed by 200,000 gals slick water containing 100,000# 100 mesh & 200,000# 40/70 sand. Set 10K flow through composite plug @ 9486' and test to 8000 psig.
- Perforate Stage 4 Wolfcamp (9322' 9324', 9357' 9360', 9378' 9381', 9392' 9394', 9430' – 9433', 9452' – 9455', 9473' – 9476') 3 SPF at 120 degree phasing w/ 3-1/8" casing guns. Total of 57 holes. Depth reference Halliburton Spectral Density Dual Spaced Neutron Log dated December 19, 2005.
- Acidize and frac Stage 4 Wolfcamp perfs (9322' 9476') down 5-1/2" csg w/ 2000 gals acid & 75,000 gals 15# linear gel followed by 200,000 gals slick water containing 100,000# 100 mesh & 200,000# 40/70 sand. Set 10K flow through composite plug @ 9297' and test to 8000 psig.
- Perforate Stage 5 Wolfcamp (9142' 9144', 9159' 9162', 9176' 9179', 9207' 9210', 9226' – 9226', 9261' – 9264', 9284' – 9287') 3 SPF at 120 degree phasing w/ 3-1/8" casing guns. Total of 60 holes. Depth reference Halliburton Spectral Density Dual Spaced Neutron Log dated December 19, 2005.
- Acidize and frac Stage 5 Wolfcamp perfs (9142' 9287') down 5-1/2" w/ 2000 gals acid
   & 75,000 gals 15# linear gel followed by 200,000 gals slick water containing 100,000#
   100 mesh & 200,000# 40/70 sand. RD frac.

- 14. MIRU 2" coiled tbg unit. TIH w/ 4-3/4" tri cone bit & extreme downhole motor on 2" CT and drill out sand and composite plugs @ 9297', 9486', 9699' & 10090'. Make a minimum of 2 gel sweeps while drilling out composite plugs. Clean out to PBTD @ ± 10,930'. TOOH w/ tri cone bit, motor & CT. RDMO coiled tbg unit.
- 15. Flow back well for 24 hours, then SI well overnight.
- 16. RU wireline and full 10K lubricator. Make gauge ring run to ± 9,100'. TIH w/ 10' 2-3/8"
  4.7# L-80 tbg sub w/ 1.875" XN profile w/ pump out plug in place, 5-1/2" Arrowset 1X pkr & on-off tool stinger w/ 1.875" X profile. Set pkr @ ± 9,100'. RD wireline and lubricator.
- 17. ND goat head and frac valve, and NU BOP. TIH w/ on-off tool retrieving head, GLVs and tbg, testing tubing below slips to 5000 psi, and latch on to pkr. ND BOP, NU WH. RDMO pulling unit.
- 18. RU pump truck and pump out plug. Put well on production.