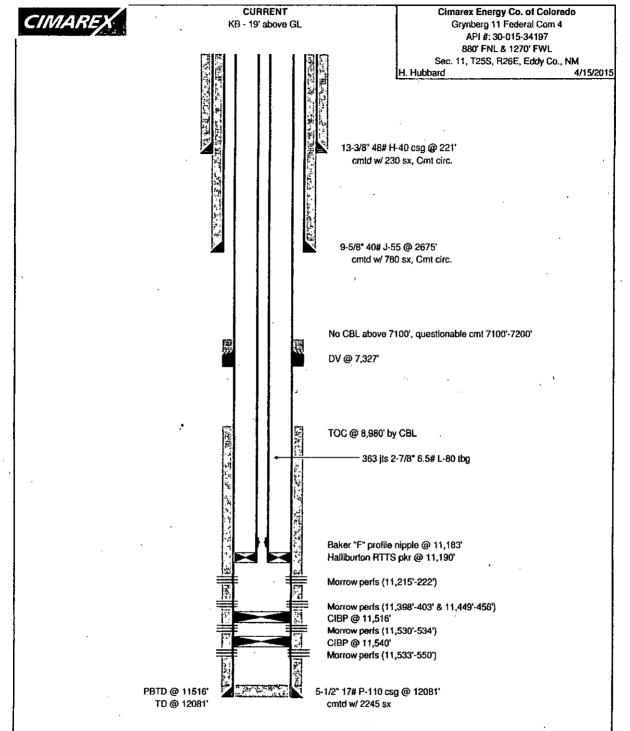

### Grynberg 11 Federal Com 4 Recomplete to Ciscamp

| <u>Well Data</u><br>KB<br>TD<br>PBTD | 19' above GL<br>12,081'<br>11,516'                                                                                                                                                     |
|--------------------------------------|----------------------------------------------------------------------------------------------------------------------------------------------------------------------------------------|
| Casing                               | 13-3/8" 48# H-40 @ 221'. Cmt'd w/ 230 sx, cmt circ.<br>9-5/8" 40# J-55 @ 2,675'. Cmt'd w/ 780 sx, cmt circ.<br>5-1/2" 17# P-110 @ 12,081'. Cmtd w/ 2245 sx. DV @ 7,326'. TOC @ 8,980'. |
| Tubing                               | 2-7/8" 6.5# L-80 8rd @ <u>+</u> 11,190' (363 jts)                                                                                                                                      |
| Packer                               | Halliburton 5-1/2" x 17# x 2-3/8" RTTS @ <u>+</u> 11,190'                                                                                                                              |
| Prod. Perfs<br>Proposed Perfs        | Morrow (11,215' – 11,456')<br>Wolfcamp (9,142' – 9,689') & Cisco Canyon (9,997' – 10,210')                                                                                             |

#### **Procedure**

Notify BLM 24 hours prior to start of workover operations.

- 1. RU pump truck and pressure test casing to 1000# prior to MIRU.
- MIRU pulling unit and kill well w/ FW as necessary. ND WH, NU BOP. Release Halliburton RTTS pkr and TOOH w/ tbg, stand back tbg.
   \*Contact office for go-forward procedure if unable to release pkr.
- 3. MIRU wireline and make gauge ring run to ± 11,180'. RIH w/ CIBP and set @ ± 11,165'. Pump 25 sx Class H\* cmt on top of CIBP (est. TOC @ 10,930'). Allow cmt to set a minimum of 8 hrs. RIH and tag to confirm TOC and report to office, LD tbg. RU pump truck and test csg to 1500 psi, chart recording the test. Continue to pressure test csg up to 8500 psi. ND BOP & NU 10K WH.