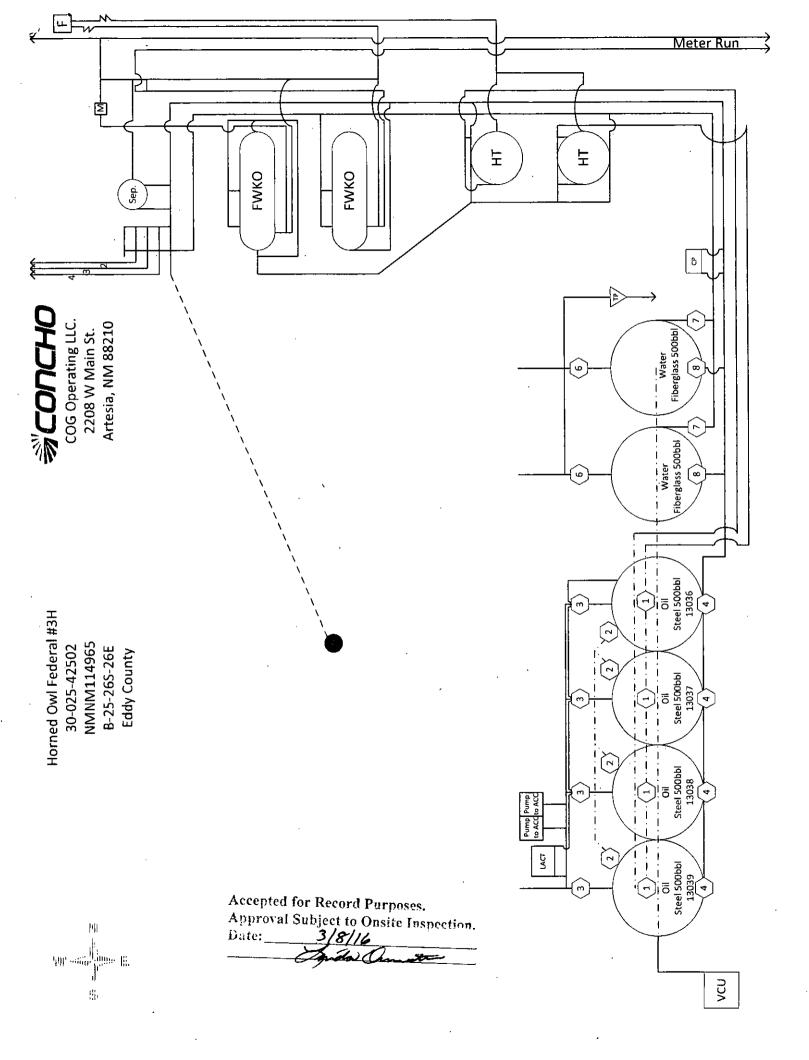

# Horned Owl Federal #3H 30-025-42502 NMNM114965 B-25-26S-26E Eddy County

#### Production Phase (OT#1)

- A. Valves #1, #2, #4, #7, and #8 Open
- B. Valve #3 Closed and Sealed
- C. Valve #6 Closed
- D. Valves on OT #2, and #3 Positioned:
  - 1. Valves #1, #3, & #4 Closed and sealed

### Production Phase (OT #2)

- A. Valves #1, #2, #4, #7, and #8 Open
- B. Valve #3 Closed and Sealed
- C. Valve #6 Closed
- D. Valves on OT #1, and #3 Positioned:
  - 1. Valves #1, #3 & #4 Closed and Sealed

#### II. Sales Phase (OT#1)

- A. Valves #1, #2 and #4 Closed and Sealed
  - B. Valve #3 on OT #1 Open
  - C. Valves on OT #2, and #3 Positioned:
    - 1. Valve #1, and #2, Open
    - 2. Valve #3 Closed and Sealed

#### Sales Phase (OT#2)

- A. Valves #1, #2 and #4 Closed and Sealed
- B. Valve #3 on OT #2 Open
- C. Valves on OT #1, and #3 Positioned:
  - 1. Valve #1, and #2 Open
  - 2. Valve #3 Closed and Sealed

# Production Phase (OT #3)

- A. Valves:#1,#2,#4,#7, & #8 Open
- B. Valve #3 Closed and Sealed
- C. Valve #6 Closed
- D. Valves on OT #1, and #2, Positioned:
  - 1. Valves #1, #3 & #4 Closed and Sealed

# Sales Phase (OT#3)

- A. Valves #1, #2 and #4 Closed and Sealed
  - B. Valve #3 on OT #3 Open
  - C. Valves on OT #1, and #2 Positioned:
    - 1 Valve #1, and #2 Open
    - 2. Valve #3 Closed and Sealed

#### Production Phase (OT #4)

- A. Valves #1,#2,#4,#7, & #8 Open
- B. Valve #3 Closed and Sealed
- C. Valve #6 Closed
- D. Valves on OT #1, #2, and #3 Positioned:
- 1. Valves #1, #3 & #4 Closed and Sealed

#### Sales Phase (OT#4)

- A. Valves #1, #2 and #4 Closed and Sealed
- B. Valve #3 on OT #4 Open
  - C. Valves on OT #1, #2, and #3 Positioned:
    - 1 Valve #1, and #2 Open
  - 2. Valve #3 Closed and Sealed