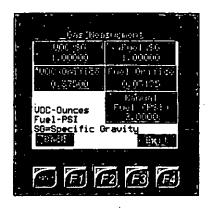

#### Gas Measurement

Enter Specific Gravity for VOC and Fuel. Enter Orifice size for VOC and Fuel. The "Manual Fuel (PSI) is for entering the pressure that the fuel is delivered at.

#### Totalization

Instantaneous Flow Previous Day Flow Current Day Flow All are recorded for VOC and Fuel

Randy Allen Kimark Systems