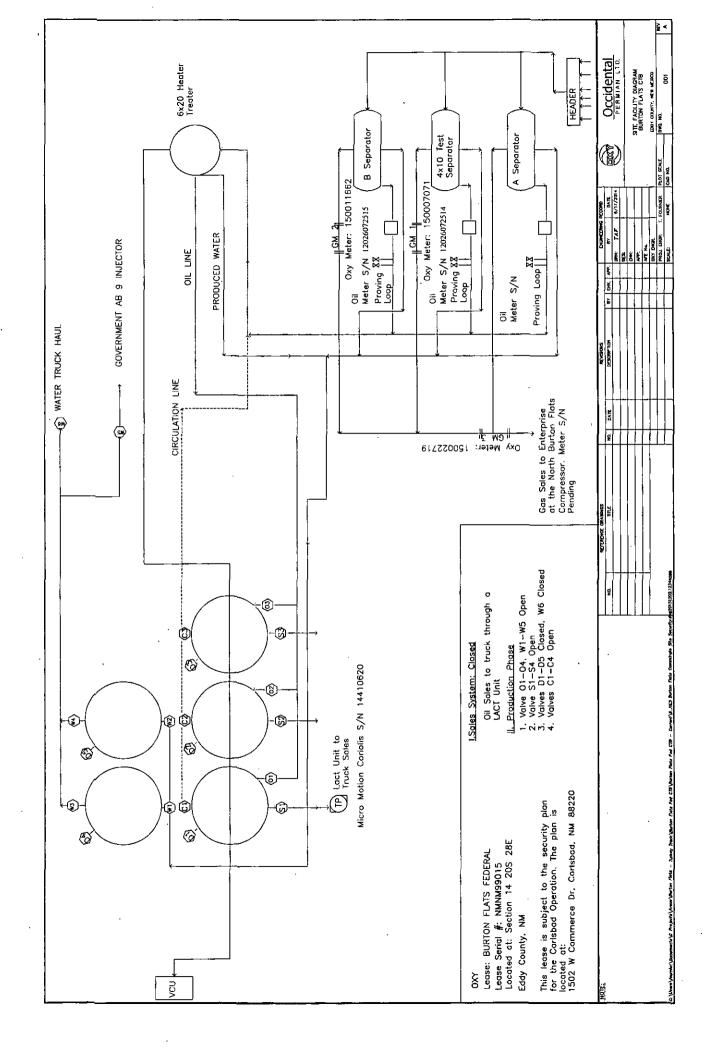

Attached are the following: ? Site security diagram of the current tank battery as well as the location of the VCU and the manifold line connecting the tanks to the VCU.

? Specification sheet(s) for the VCU.
? Contact list of Company Field Representatives if access to VCU is needed to retrieve volumes being combusted.