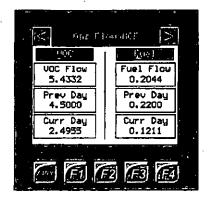

#### Gas Measurement

Enter Specific Gravity for VOC and Fuel. Enter Orifice size for VOC and Fuel. The "Manual Fuel (PSI) is for entering the pressure that the fuel is delivered at.

#### Totalization

Instantaneous Flow Previous Day Flow Current Day Flow All are recorded for VOC and Fuel

Randy Allen Kimark Systems