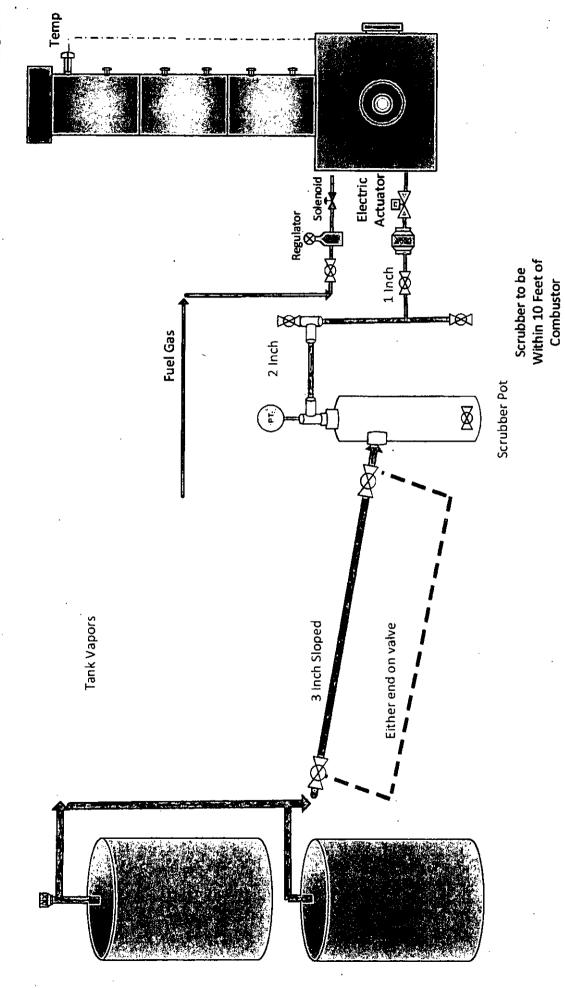

Attached are the following: ? Site security diagram of the current tank battery as well as the location of the VCU and the manifold line connecting the tanks to the VCU.

? Specification sheet(s) for the VCU.
? Contact list of Company Field Representatives if access to VCU is needed to retrieve volumes being combusted.