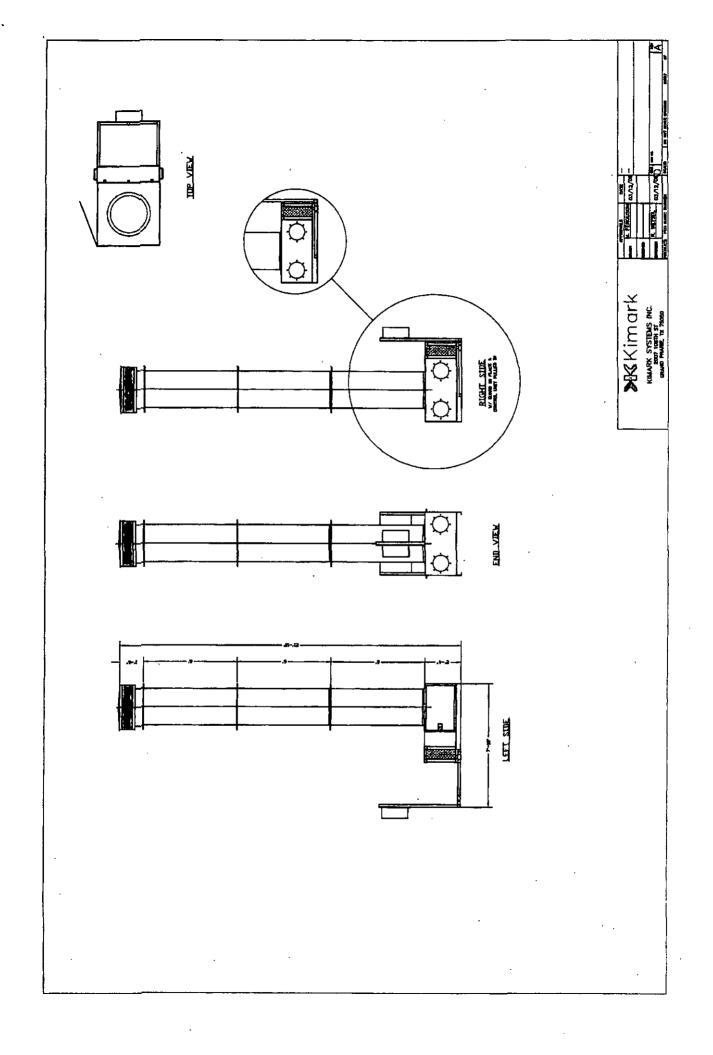

2105 Greenwood Dr.

Southlake Texas 76092

P 817-416-8881 F 817-416-8886

www.kimark.com

Specfications:

**Model Number** 

**Total Height** 

Flare Diameter

**Enrichment Gas?** 

**Design Heat Release** 

**Destruction Efficiency** 

**Normal Operating Pressure** 

**Design Pressure** 

Max Design Temperature

Min Design Temperature

**Normal Operating Temp** 

Pilot Volumetric Rate

Pilot Continuous or Automatic?

Number of burner tips

Diameter of burner tips

SmartFlare 28

21 feet 10 inches

28 inches

No

1.25 MMBTU/hr

99.90%

Ounces 0 to 16

**80 PSI** 

1900 degree shutdown

1200 degrees

1400 degrees

8.5 to 12 SCF/hr

**Both - Software Selectable** 

1

(inches)

2 inch

# Y Kimark

VOC SmartFlare

Mmark Systems, Inc

Kimark Systems, Inc. 2105 Greenwood Dr. Southlake Texas 76092 P 817-416-8881 F 817-416-8886 www.kimark.com