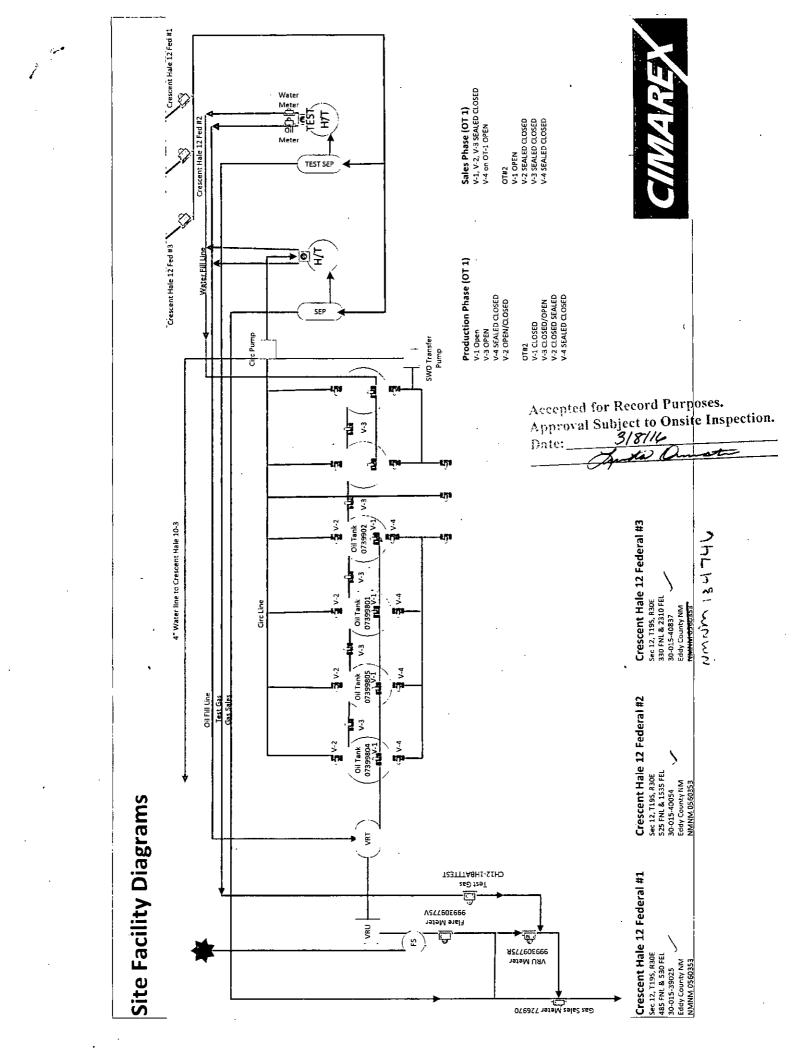

|                                                                                                                                               |                                                                                                                                                                                                   |                                                                                                 | OCD-A                                                                                | RTESIA                                                                                               |                                                                                                                                                  |                                                  |
|-----------------------------------------------------------------------------------------------------------------------------------------------|---------------------------------------------------------------------------------------------------------------------------------------------------------------------------------------------------|-------------------------------------------------------------------------------------------------|--------------------------------------------------------------------------------------|------------------------------------------------------------------------------------------------------|--------------------------------------------------------------------------------------------------------------------------------------------------|--------------------------------------------------|
|                                                                                                                                               | UNITED STATES<br>EPARTMENT OF THE INTERIOR<br>UREAU OF LAND MANAGEMENT                                                                                                                            |                                                                                                 |                                                                                      | FORM<br>OMB N                                                                                        | APPROVED<br>O. 1004-0135<br>July 31, 2010                                                                                                        |                                                  |
| SUNDRY NOTICES AND REPORTS ON WE<br>Do not use this form for proposals to drill or to re-<br>abandoned well. Use form 3160-3 (APD) for such p |                                                                                                                                                                                                   |                                                                                                 | enter an                                                                             |                                                                                                      | <ol> <li>Lease Serial No<br/>NMNM0560353</li> </ol>                                                                                              |                                                  |
|                                                                                                                                               |                                                                                                                                                                                                   |                                                                                                 |                                                                                      |                                                                                                      | 6. If Indian, Allottee or Tribe Name                                                                                                             |                                                  |
| SUBMIT IN TRIPLICATE - Other instructions on reverse side.                                                                                    |                                                                                                                                                                                                   |                                                                                                 |                                                                                      | <u> </u>                                                                                             | 7. If Unit or CA/Agreement, Name and/or No.                                                                                                      |                                                  |
| 1. Type of Well                                                                                                                               |                                                                                                                                                                                                   |                                                                                                 | 8. Well Name and No.<br>CRESCENT HALE 12 FEDERAL 1H                                  |                                                                                                      |                                                                                                                                                  |                                                  |
| 2. Name of Operator<br>CIMAREX ENERGY COMPA                                                                                                   | LDON                                                                                                                                                                                              |                                                                                                 | 9, API Well No.<br>30-015-39025-00-S1                                                |                                                                                                      |                                                                                                                                                  |                                                  |
| 3a. Address         3b. Phone No           202 S CHEYENNE AVE SUITE 1000         Ph: 918-29           TULSA, OK 74103.4346         Ph: 918-29 |                                                                                                                                                                                                   |                                                                                                 | include area cod<br>-1709                                                            | e) 10. Field and Pool, or Exploratory<br>BENSON                                                      |                                                                                                                                                  |                                                  |
| 4. Location of Well (Footage, Sec., T., R., M., or Survey Description)                                                                        |                                                                                                                                                                                                   |                                                                                                 |                                                                                      |                                                                                                      | 11. County or Parish,                                                                                                                            | and State                                        |
| Sec 12 T19S R30E NWNW 4                                                                                                                       |                                                                                                                                                                                                   |                                                                                                 | EDDY COUNTY                                                                          | Y, NM                                                                                                |                                                                                                                                                  |                                                  |
| 12. CHECK APP                                                                                                                                 | ROPRIATE BOX(ES) TO                                                                                                                                                                               | D INDICATE N                                                                                    | NATURE OF                                                                            | NOTICE, R                                                                                            | LEPORT, OR OTHE                                                                                                                                  | R DATA                                           |
| TYPE OF SUBMISSION                                                                                                                            | TYPE OF ACTION                                                                                                                                                                                    |                                                                                                 |                                                                                      |                                                                                                      |                                                                                                                                                  |                                                  |
| Notice of Intent                                                                                                                              | ☐ Acidize                                                                                                                                                                                         |                                                                                                 | en                                                                                   | Production (Start/Resume)                                                                            |                                                                                                                                                  | □ Water Shut-Of                                  |
| _                                                                                                                                             | Alter Casing                                                                                                                                                                                      | 🗖 Fractu                                                                                        | ire Treat                                                                            | 🗖 Reclam                                                                                             | ation                                                                                                                                            | Well Integrity                                   |
| Subsequent Report                                                                                                                             | Casing Repair                                                                                                                                                                                     |                                                                                                 |                                                                                      | 🗖 Recom                                                                                              | tite                                                                                                                                             | Site Facility Diag                               |
| Final Abandonment Notice                                                                                                                      |                                                                                                                                                                                                   |                                                                                                 |                                                                                      | porarily Abandon m/Security Plan<br>er Disposal                                                      |                                                                                                                                                  |                                                  |
| following completion of the involved<br>testing has been completed. Final Al<br>determined that the site is ready for f                       | bandonment Notices shall be fil                                                                                                                                                                   | sults in a multiple<br>ed only after all re-                                                    | completion or re<br>quirements, inclu                                                | completion in a<br>uding reclamation                                                                 | n, have been completed,                                                                                                                          | 50-4 shall be filed once<br>and the operator has |
| PLEASE SEE THE ATTACHE                                                                                                                        |                                                                                                                                                                                                   | FACILITY DIAC                                                                                   | GRAM.                                                                                | Accer                                                                                                | nied for record                                                                                                                                  |                                                  |
|                                                                                                                                               |                                                                                                                                                                                                   |                                                                                                 |                                                                                      |                                                                                                      | bled for record<br>NMOCD                                                                                                                         | 0505.                                            |
|                                                                                                                                               | ED SLIGHTLY REVISED<br>NM OIL CONSE<br>ARTESIA DIST                                                                                                                                               | RVATION                                                                                         |                                                                                      | Accepted                                                                                             | or Record Purp<br>Subject to Onsit                                                                                                               |                                                  |
|                                                                                                                                               | NM OIL CONSE                                                                                                                                                                                      | RVATION<br>RICT                                                                                 |                                                                                      | Accepted                                                                                             | or Record Purp<br>Subject to Onsit                                                                                                               |                                                  |
|                                                                                                                                               | NM OIL CONSE<br>ARTESIA DIST                                                                                                                                                                      | RVATION<br>TRICT                                                                                |                                                                                      | Accepted f<br>Approval                                                                               | or Record Purp<br>Subject to Onsit                                                                                                               |                                                  |
| PLEASE SEE THE ATTACHE                                                                                                                        | NM OIL CONSE<br>ARTESIA DIST<br>MAR 212<br>RECEIVE                                                                                                                                                | RVATION<br>PRICT<br>2016<br>ED                                                                  |                                                                                      | Accepted t<br>Approval<br>Date:                                                                      | or Record Purp<br>Subject to Onsit<br><u>3/8/16</u>                                                                                              |                                                  |
| PLEASE SEE THE ATTACHE                                                                                                                        | NM OIL CONSE<br>ARTESIA DIST<br>MAR 212<br>RECEIVE                                                                                                                                                | RVATION<br>RICT<br>2016<br>ED<br>332173 verified<br>RGY COMPAN<br>essing by PRIS                | by the BLM W<br>Y OF CO, sen<br>CILLA PEREZ                                          | Accepted t<br>Approval<br>Date:                                                                      | or Record Purp<br>Subject to Onsit<br><u>3/8///6</u><br>Synthe Ons<br>System<br>ad<br>(16PP0585SE)                                               | e Inspection.                                    |
| PLEASE SEE THE ATTACHE<br>14. I hereby certify that the foregoing is<br>Cor<br>Name (Printed/Typed) RHONDA                                    | NM OIL CONSE<br>ARTESIA DIST<br>MAR 2 1 2<br>RECEIVE<br>s true and correct.<br>Electronic Submission #<br>For CIMAREX ENE<br>nmitted to AFMSS for proc                                            | RVATION<br>TRICT<br>2016<br>ED<br>3332173 verified<br>ERGY COMPAN<br>essing by PRISC            | by the BLM W<br>Y OF CO, sen<br>CILLA PEREZ<br>Title REGU                            | Accepted i<br>Approval<br>Date:<br>/ell informatio<br>t to the Carist<br>on 03/01/2016<br>JLATORY TE | or Record Purp<br>Subject to Onsit<br><u>3/8///6</u><br>Synthe Ons<br>System<br>ad<br>(16PP0585SE)                                               |                                                  |
| PLEASE SEE THE ATTACHE<br>14. I hereby certify that the foregoing is<br>Con<br>Name (Printed/Typed) RHONDA                                    | NM OIL CONSE<br>ARTESIA DIST<br>MAR 212<br>RECEIVE<br>s true and correct.<br>Electronic Submission #<br>For CIMAREX ENE<br>nmitted to AFMSS for proc                                              | RVATION<br>RICT<br>2016<br>ED<br>332173 verified<br>ERGY COMPAN<br>essing by PRIS               | by the BLM W<br>Y OF CO, sen<br>CILLA PEREZ<br>Title REGU<br>Date 02/25/             | Accepted t<br>Approval<br>Date:<br>/ell Informatio<br>t to the Carlst<br>on 03/01/2016<br>JLATORY TE | or Record Purp<br>Subject to Onsit<br><u>3/8///6</u><br>Jonato Onsit<br>Jonato Onsit<br>Jonato Onsit<br>System<br>ad<br>(16PP0585SE)<br>CHNICIAN | e Inspection.                                    |
| PLEASE SEE THE ATTACHE                                                                                                                        | NM OIL CONSE<br>ARTESIA DIST<br>MAR 212<br>RECEIVE<br>s true and correct.<br>Electronic Submission #<br>For CIMAREX ENE<br>nmitted to AFMSS for proc<br>SHELDON<br>Submission)                    | RVATION<br>RICT<br>2016<br>ED<br>332173 verified<br>ERGY COMPAN<br>essing by PRIS               | by the BLM W<br>Y OF CO, sen<br>CILLA PEREZ<br>Title REGU<br>Date 02/25,<br>OR STATE | Accepted t<br>Approval<br>Date:<br>/ell Informatio<br>t to the Carlst<br>on 03/01/2016<br>JLATORY TE | or Record Purp<br>Subject to Onsit<br><u>3/8///6</u><br>Jonato Onsit<br>Jonato Onsit<br>Jonato Onsit<br>System<br>ad<br>(16PP0585SE)<br>CHNICIAN | e Inspection.                                    |
| PLEASE SEE THE ATTACHE  14. I hereby certify that the foregoing is  Cor  Name (Printed/Typed) RHONDA  Signature (Electronic is  Approved By   | NM OIL CONSE<br>ARTESIA DIST<br>MAR 2 1 2<br>RECEIVE<br>s true and correct.<br>Electronic Submission #<br>For CIMAREX ENE<br>nmitted to AFMSS for proc<br>SHELDON<br>Submission)<br>THIS SPACE FO | RVATION<br>RICT<br>2016<br>ED<br>332173 verified<br>RGY COMPAN<br>essing by PRISC<br>DR FEDERAL | by the BLM W<br>Y OF CO, sen<br>CILLA PEREZ<br>Title REGU<br>Date 02/25/             | Accepted t<br>Approval<br>Date:<br>/ell Informatio<br>t to the Carlst<br>on 03/01/2016<br>JLATORY TE | or Record Purp<br>Subject to Onsit<br><u>3/8///6</u><br>Jonato Onsit<br>Jonato Onsit<br>Jonato Onsit<br>System<br>ad<br>(16PP0585SE)<br>CHNICIAN | e Inspection.                                    |
| PLEASE SEE THE ATTACHE                                                                                                                        | NM OIL CONSE<br>ARTESIA DIST<br>MAR 2 1 2<br>RECEIVE<br>s true and correct.<br>Electronic Submission #<br>For CIMAREX ENE<br>nmitted to AFMSS for proc<br>SHELDON<br>Submission)<br>THIS SPACE FO | RVATION<br>RICT<br>2016<br>ED<br>332173 verified<br>ERGY COMPAN<br>essing by PRIS<br>DR FEDERAL | by the BLM W<br>Y OF CO, sen<br>CILLA PEREZ<br>Title REGU<br>Date 02/25,<br>OR STATE | Accepted t<br>Approval<br>Date:<br>/ell Informatio<br>t to the Carlst<br>on 03/01/2016<br>JLATORY TE | or Record Purp<br>Subject to Onsit<br><u>3/8///6</u><br>Jonato Onsit<br>Jonato Onsit<br>Jonato Onsit<br>System<br>ad<br>(16PP0585SE)<br>CHNICIAN | e Inspection.                                    |