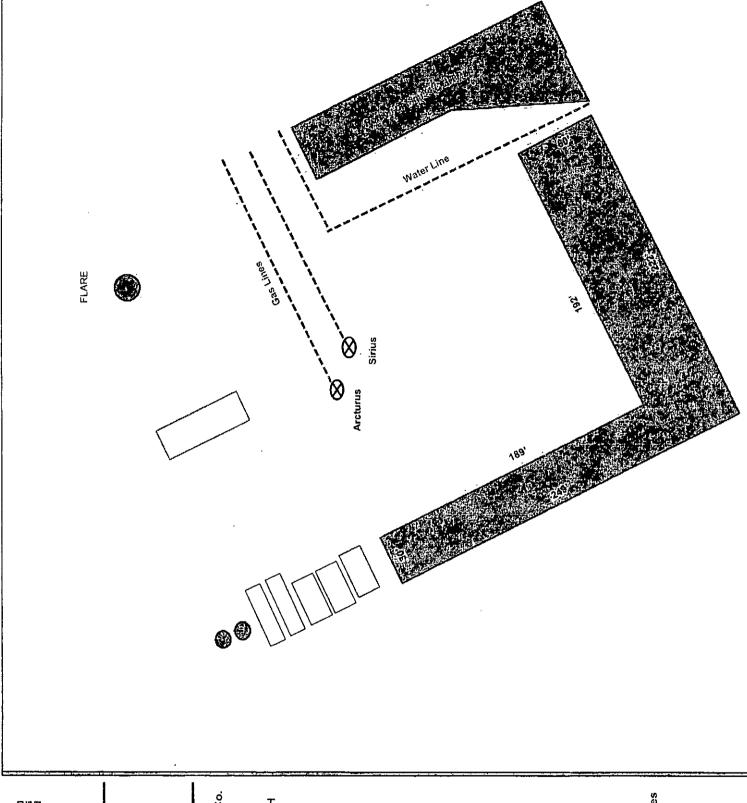

Interim Site Reclamation Devon Energy Prod. Co.

Arcturus 18 Fed 7H API #30-015-42618 Sirius 17 Fed Com 7H API #30-015-41762

Sec 17-T19S-R31E

Eddy County, NM

Area Reclaimed = 0.4360 Acres

D. Menoud