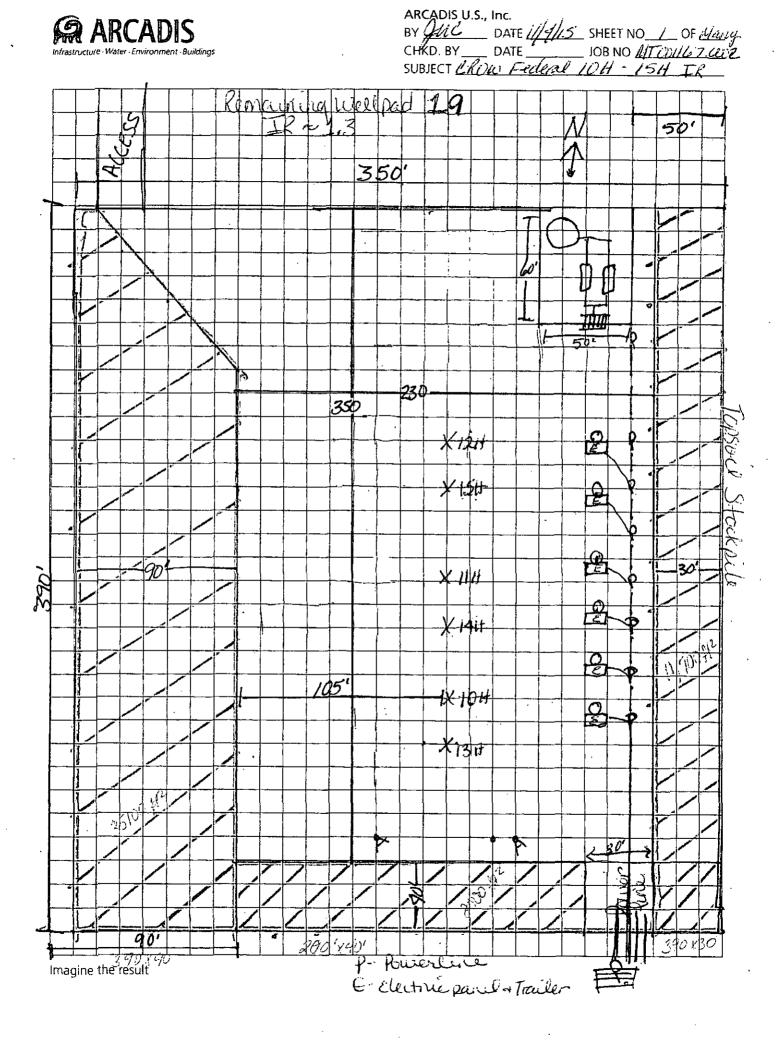

## Additional data for EC transaction #323696 that would not fit on the form

32. Additional remarks, continued

REVISED IR PLAN.

TYPE-----APPROVED PAD------ACREAGE----WELL PAD REMAINING--ACREAGE ORIGINAL--390 X 350 FEET-----3.13------340 X 200 FEET-----1.56 REVISED---390 X 350 FEET-----3.13------350 X 230 FEET-----1.90

THE CHANGE IN RECLAMATION ACREAGE WILL BE TRACKED BY ARCADIS WHICH IS -0.34 ACRES FOR THIS SITE.

IR WORK TO BE COMPLETED ? REMOVE ANY FRAC SAND AND UNUSED GRAVEL. PROPANE TANKS, IF STILL PRESENT, WILL BE REALIGNED TO MAXIMIZE THE IR ON THE EAST SIDE. CALICHE FREE OF ANY CONTAMINATION WILL BE REMOVED AND STOCKPILED FOR USE ON ROADS OR CONSTRUCTION OF WELL PADS. AREAS TO BE RECLAIMED WILL BE RECONTOURED TO MATCH SURROUNDING AREAS, THE TOPSOIL WILL BE DISTRIBUTED ACROSS ALL RECLAIMED AREAS, RIPPED ACROSS ANY SLOPED AREAS (<1% ANTICIPATED), AND SEEDED WITH BLM LPC SEED MIXTURE. WELL PAD WILL BE BERMED TO PREVENT CONTAMINANTS FROM LEAVING LOCATION IF AN UNDESIREABLE EVENT WAS TO OCCUR.

PLEASE SEE ATTACHED DIAGRAM OF REVISED PLAN.