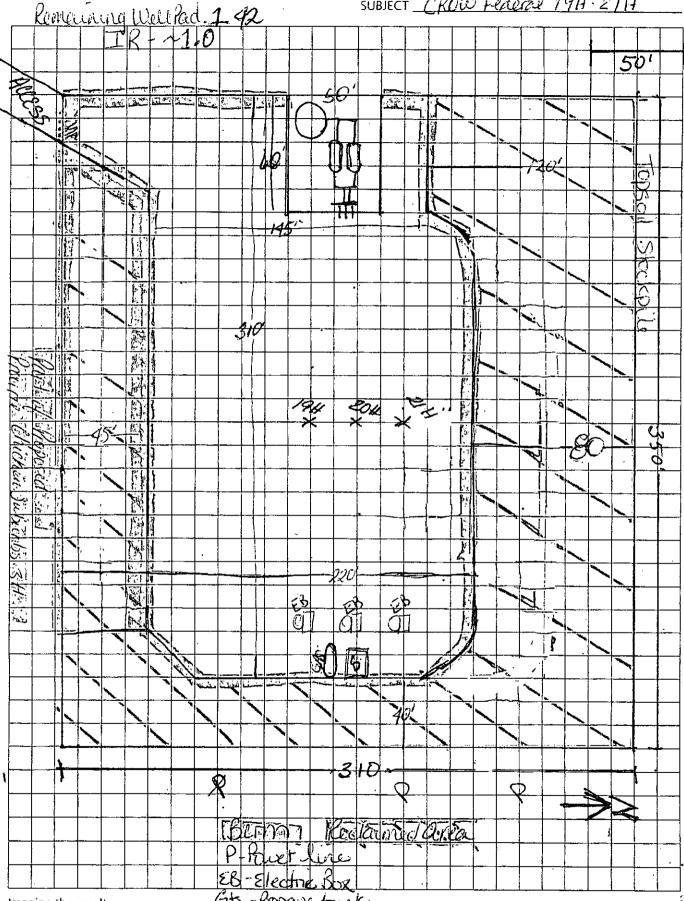

## 32. Additional remarks, continued

REVISED 310 x 350 FEET 2.49 SEE PLAT 1.42

APACHE PLANS TO MAKE UP THE 0.07 ACRE DIFFERENCE WITHIN THE SAME DEVELOPMENT AREA AND WILL BE TRACKED BY ARCADIS. IF PROPOSED PRAIRIE CHICKEN SUBURBS 3H IS NOT DRILLED PRIOR TO EXPIRATION OF PERMIT, THE 0.07+ ACRES WILL BE RECLAIMED ON THE SOUTH SIDE OF CROW FEDERAL 19H ? 21H WELL PAD.

IR WORK TO BE COMPLETED? REMOVE CABLE, ANY FRAC SAND, AND UNUSED GRAVEL. PROPANE TANKS, IF STILL PRESENT, WILL BE REALIGNED TO MAXIMIZE THE IR ON THE EAST SIDE. CALICHE FREE OF ANY CONTAMINATION WILL BE REMOVED AND STOCKPILED FOR USE ON ROADS OR CONSTRUCTION OF WELL PADS. AREAS TO BE RECLAIMED WILL BE RECONTOURED TO MATCH SURROUNDING AREAS, THE TOPSOIL WILL BE DISTRIBUTED ACROSS ALL RECLAIMED AREAS, RIPPED ACROSS ANY SLOPED AREAS (NONE ANTICIPATED), AND SEEDED WITH BLM LPC SEED MIXTURE. WELL PAD WILL BE BERMED TO PREVENT CONTAMINANTS FROM LEAVING LOCATION IF AN UNDESIREABLE EVENT WAS TO OCCUR.

ALL LPC GUIDELINES WILL BE FOLLOWED IF IR STARTS AFTER MARCH 1 OR BEFORE JUNE 15.

APACHE PLANS TO RECLAIM AFTER LAST WELL (21H) IS DRILLED AND COMPLETED.

PLEASE SEE ATTACHED DIAGRAM OF REVISED PLAN.

ARCADIS U.S., Inc.