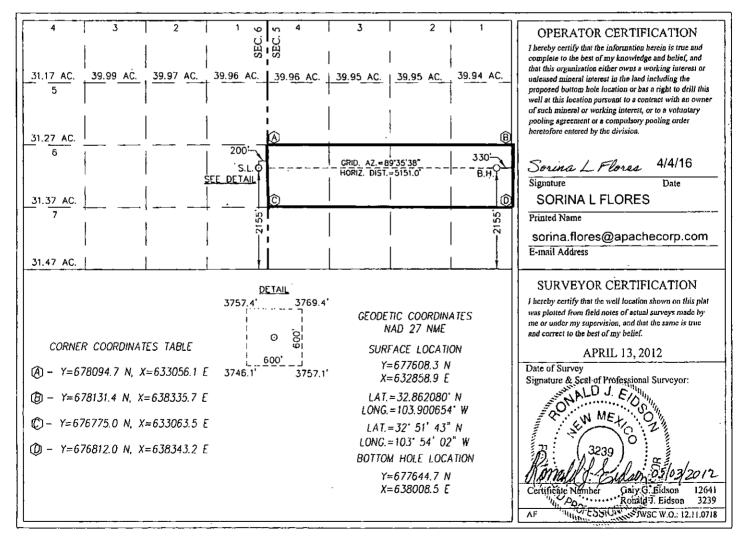

## State of New Mexico Energy, Minerals & Natural Resources Department OIL CONSERVATION DIVISION 1220 South St. Francis Dr. Santa Fe, New Mexico 87505

Form C-102 Revised August 1, 2011 Submit one copy to appropriate District Office

□AMENDED REPORT

## WELL LOCATION AND ACREAGE DEDICATION PLAT

| API Number<br>30-015-42906 | Pool Code<br>96831 | CEDAR LAKE; GLORIET      | Ä-YESO              |
|----------------------------|--------------------|--------------------------|---------------------|
| Property Code<br>315935    | ÇEDAR LAKE         | PEDERAL CA               | Well Number<br>645H |
| OGRID No.<br>873           | - <b>F</b> -       | rator Name<br>ORPORATION | Elevation 3759'     |

## Surface Location

| UL or lot No.                                  | Section | Township | Range | Lot Idn | Feet from the | North/South line | Feet from the | East/West line | County |
|------------------------------------------------|---------|----------|-------|---------|---------------|------------------|---------------|----------------|--------|
| 1                                              | 6       | 17-S     | 31-E  |         | 2155          | SOUTH            | 200           | EAST           | EDDY   |
| Bottom Hole Location If Different From Surface |         |          |       |         |               |                  |               |                |        |

|   | UL or lot No.   | Section  | Township | Range           | Lot Idn | Feet from the | North/South line | Feet from the | East/West line | County |
|---|-----------------|----------|----------|-----------------|---------|---------------|------------------|---------------|----------------|--------|
| ŀ | 1               | 5        | 17-S     | 31-E            |         | 2155          | SOUTH            | 330           | EAST           | EDDY   |
| ı | Dedicated Acres | Joint or | Infill C | Consolidation C | ode Ord | er No.        | <u> </u>         |               |                |        |
|   | . 160           |          |          |                 |         | •             |                  |               |                |        |

NO ALLOWABLE WILL BE ASSIGNED TO THIS COMPLETION UNTIL ALL INTERESTS HAVE BEEN CONSOLIDATED OR A NON-STANDARD UNIT HAS BEEN APPROVED BY THE DIVISION