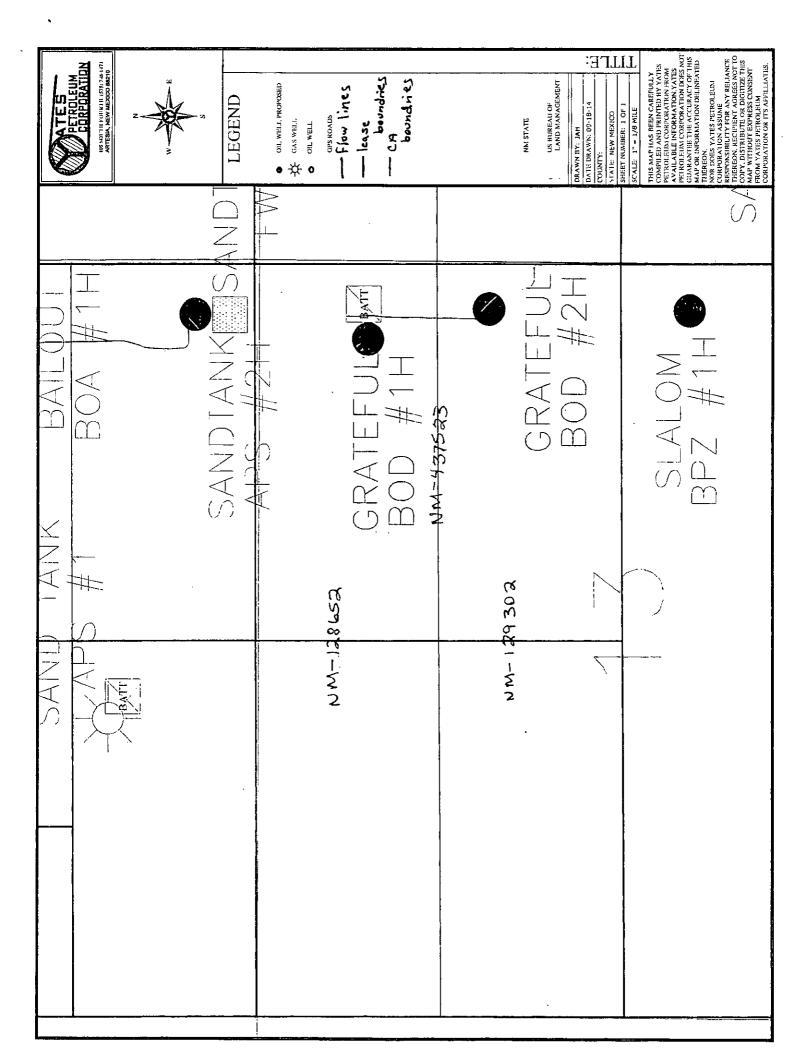

### NMNM128652 NMNM129302

.

#### Wells/Facilities, continued

| Agreement  | Lease       | Well/Fac Name, Number API Number            | Location                             |
|------------|-------------|---------------------------------------------|--------------------------------------|
| NMNM129302 | NMNM0437523 | GRATEFUL BOD FEDERAL COM 26-015-38518-00-S1 | Sec 13 T18S R29E SENE 1650FNL 330FEL |
| NMNM128652 | NMNM0437523 | GRATEFUL BOD FEDERAL COM 28-015-38990-00-S1 | Sec 13 T18S R29E NENE 786FNL 545FEL  |
|            |             |                                             |                                      |

### Continuation of Grateful Federal Com #2H amendment surface/lease (CA) commingle

| Federal Lease #LC-055830(allocated | 50%), NM-0437523(a | allocated 50%), | CA #NM-12865   | 2            |            |
|------------------------------------|--------------------|-----------------|----------------|--------------|------------|
| Well name                          | Field/Pool         | BOPD            | <u>Gravity</u> | <u>MCFPD</u> | <u>BTU</u> |
| Grateful BOD Federal Com #1H       | Sand Tank;         | 42              | 42             | 156          | 1280       |
| Sec. 13-T18S-R29E                  | Bone Spring        |                 |                |              |            |
| API #30-015-38990                  |                    |                 |                |              |            |
| Eddy County, NM                    |                    |                 |                |              |            |
| Federal Lease #LC-055830(allocated | 50%), NM-0437523(a | allocated 50%), | CA #NM-12930   | 2            |            |
| Grateful BOD Federal Com #2H       | Sand Tank;         | 35              | 42.2           | 147          | 1241       |
| Sec. 13-T18S-R29E                  | Bone Spring        |                 |                |              |            |
| API #30-015-38518                  |                    |                 |                |              |            |
| Eddy County, NM                    |                    |                 |                |              |            |

The battery is located at the Grateful #1H. Diversified ownership under different Com Agreements.