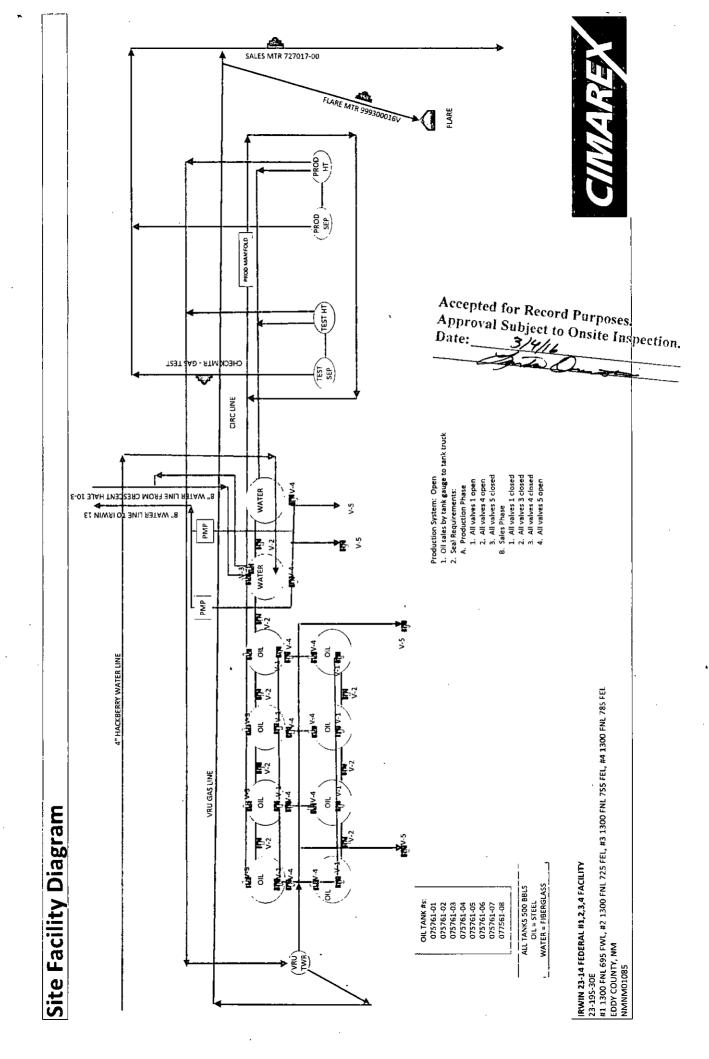

| SUNDRY NOTICES AND REPORTS ON WELLS                                                                                                                                                                                                                                           |                                                                                                                                                             |                                                                               |                                                                                        | 5. Lease Serial No.<br>NMNM01085                        |                                                                                       |                                                                           |  |
|-------------------------------------------------------------------------------------------------------------------------------------------------------------------------------------------------------------------------------------------------------------------------------|-------------------------------------------------------------------------------------------------------------------------------------------------------------|-------------------------------------------------------------------------------|----------------------------------------------------------------------------------------|---------------------------------------------------------|---------------------------------------------------------------------------------------|---------------------------------------------------------------------------|--|
| Do not use this form for proposals to drill or to re-enter an abandoned well. Use form 3160-3 (APD) for such proposals.                                                                                                                                                       |                                                                                                                                                             |                                                                               | 6. If Indian, Allottee or Tribe Name                                                   |                                                         |                                                                                       |                                                                           |  |
| SUBMIT IN TRIPLICATE - Other instructions on reverse side.                                                                                                                                                                                                                    |                                                                                                                                                             |                                                                               |                                                                                        |                                                         | 7. If Unit or CA/Agreement, Name and/or No.                                           |                                                                           |  |
| 1. Type of Well Gas Well Other                                                                                                                                                                                                                                                |                                                                                                                                                             |                                                                               |                                                                                        |                                                         | 8. Well Name and No.<br>IRWIN 23-14 FEDERAL 1                                         |                                                                           |  |
| 2. Name of Operator Contact: RHONDA SHELDON CIMAREX ENERGY COMPANY OF CO-Mail: rsheldon@cimarex.com                                                                                                                                                                           |                                                                                                                                                             |                                                                               |                                                                                        |                                                         | 9. API Well No.<br>30-015-39891-00-S1                                                 |                                                                           |  |
| 3a. Address 202 S CHEYENNE AVE SUITE 1000 TULSA, OK 74103.4346  3b. Phone No. (in Ph. 918-295-1                                                                                                                                                                               |                                                                                                                                                             |                                                                               |                                                                                        | e)                                                      | 10. Field and Pool, or Exploratory HACKBERRY                                          |                                                                           |  |
| 4. Location of Well (Footage, Sec., T., R., M., or Survey Description)                                                                                                                                                                                                        |                                                                                                                                                             |                                                                               |                                                                                        | 11. County or Parish, and State                         |                                                                                       |                                                                           |  |
| Sec 23 T19S R30E NENE 1300FNL 695FEL                                                                                                                                                                                                                                          |                                                                                                                                                             |                                                                               |                                                                                        |                                                         | EDDY COUNTY, NM                                                                       |                                                                           |  |
| 12. CHECK APPR                                                                                                                                                                                                                                                                | OPRIATE BOX(ES) TO                                                                                                                                          | ) INDICATE                                                                    | NATURE OF                                                                              | NOTICE, RI                                              | EPORT, OR OTHE                                                                        | R DATA                                                                    |  |
| TYPE OF SUBMISSION                                                                                                                                                                                                                                                            | TYPE OF ACTION                                                                                                                                              |                                                                               |                                                                                        |                                                         |                                                                                       |                                                                           |  |
| Notice of Intent                                                                                                                                                                                                                                                              | ☐ Acidize                                                                                                                                                   | ☐ Dee                                                                         | pen                                                                                    | ☐ Product                                               | ion (Start/Resume)                                                                    | ■ Water Shut-Off                                                          |  |
| ☐ Alter Casing                                                                                                                                                                                                                                                                |                                                                                                                                                             | _                                                                             | ture Treat                                                                             | ☐ Reclam                                                |                                                                                       | ■ Well Integrity                                                          |  |
| ☐ Subsequent Report                                                                                                                                                                                                                                                           | Casing Repair                                                                                                                                               | _                                                                             | Construction                                                                           | Recomp                                                  |                                                                                       | ☑ Other<br>Site Facility Diagra                                           |  |
| ☐ Final Abandonment Notice ☐ Change Plans ☐ Convert to Injection                                                                                                                                                                                                              |                                                                                                                                                             |                                                                               |                                                                                        | _                                                       | rarily Abandon m/Security Plan Disposal                                               |                                                                           |  |
| 13. Describe Proposed or Completed Ope If the proposal is to deepen directiona Attach the Bond under which the wor following completion of the involved testing has been completed. Final Ab determined that the site is ready for fi                                         | Illy or recomplete horizontally,<br>k will be performed or provide<br>operations. If the operation re<br>andonment Notices shall be fil<br>nal inspection.) | give subsurface<br>the Bond No. or<br>sults in a multipl<br>ed only after all | locations and mea<br>if file with BLM/B<br>e completion or re<br>requirements, include | sured and true ve<br>IA. Required su<br>completion in a | ertical depths of all pertir<br>bsequent reports shall be<br>new interval, a Form 316 | ent markers and zones.<br>filed within 30 days<br>0-4 shall be filed once |  |
| PLEASE SEE THE ATTACHED SLIGHTLY REVISED FACILITY DIAGRAM.                                                                                                                                                                                                                    |                                                                                                                                                             |                                                                               |                                                                                        |                                                         |                                                                                       |                                                                           |  |
| NM OIL CONSERVATION ARTESIA DISTRICT                                                                                                                                                                                                                                          |                                                                                                                                                             |                                                                               | Accepted for Record Purposes.                                                          |                                                         |                                                                                       |                                                                           |  |
| MAR 2 1 2016                                                                                                                                                                                                                                                                  |                                                                                                                                                             |                                                                               | Approval Subject to Onsite Inspection.  Date: 3/4/16                                   |                                                         |                                                                                       |                                                                           |  |
| Accepted for record NMOCD                                                                                                                                                                                                                                                     | RECEI                                                                                                                                                       | /ED                                                                           |                                                                                        | . <i>A</i>                                              | ide Ouma                                                                              |                                                                           |  |
| ,                                                                                                                                                                                                                                                                             |                                                                                                                                                             |                                                                               |                                                                                        |                                                         |                                                                                       |                                                                           |  |
| 14. I hereby certify that the foregoing is true and correct. Electronic Submission #332177 verified by the BLM Well Information System For CIMAREX ENERGY COMPANY OF CO, sent to the Carlsbad Committed to AFMSS for processing by PRISCILLA PEREZ on 03/01/2016 (16PP0586SE) |                                                                                                                                                             |                                                                               |                                                                                        |                                                         |                                                                                       |                                                                           |  |
| Name (Printed/Typed) RHONDA                                                                                                                                                                                                                                                   | SHELDON                                                                                                                                                     |                                                                               | Title REGL                                                                             | ILATORY TE                                              | CHNICIAN                                                                              |                                                                           |  |
| Signature (Electronic Submission) I                                                                                                                                                                                                                                           |                                                                                                                                                             |                                                                               | Date 02/25/2016                                                                        |                                                         |                                                                                       |                                                                           |  |
| THIS SPACE FOR FEDERAL OR STATE OFFICE USE                                                                                                                                                                                                                                    |                                                                                                                                                             |                                                                               |                                                                                        |                                                         |                                                                                       |                                                                           |  |
| Approved By                                                                                                                                                                                                                                                                   |                                                                                                                                                             |                                                                               | Title                                                                                  |                                                         |                                                                                       | Date                                                                      |  |
| Conditions of approval, if any, are attached. Approval of this notice does not warrant or certify that the applicant holds legal or equitable title to those rights in the subject lease which would entitle the applicant to conduct operations thereon.                     |                                                                                                                                                             | Office                                                                        |                                                                                        |                                                         |                                                                                       |                                                                           |  |