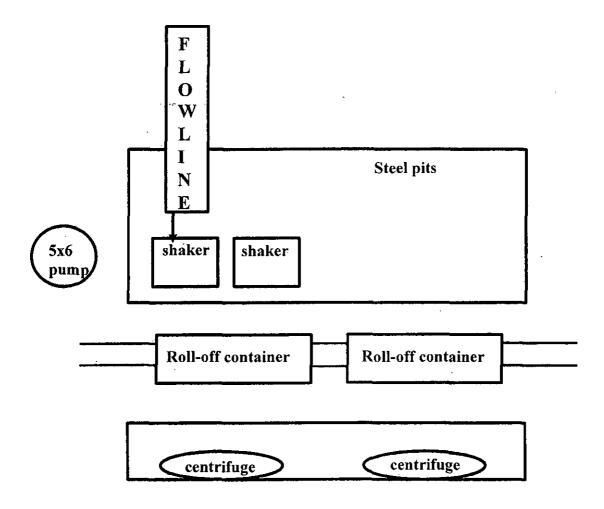

bins, centrifuges and shakers attached.

Cuttings and associated liquids will be hauled to a State regulated third party disposal site (CRI or Controlled Recovery, Inc.). The disposal site permit is DFP = #R9166.

2- (250 bbl) tanks to hold fluid 2-CRI bins with track system

1-500 bbl frac tanks with fresh water 1-500 bbl frac tanks for brine water

### Operations:

Closed Loop System equipment will be inspected daily by each tour and any necessary maintenance performed. Any leak in system will be repaired and/or contained immediately. OCD will be notified within 48 hours of any spill. Remediation process will start immediately.

### Closure:

During drilling operations all liquids, drilling fluids and cuttings will be hauled off via CRI equipment to Disposal Facility Permit NM-01-0006.



This will be maintained by 24 hour solids control personnel that stay on location.









# Hydrogen Sulfide Drilling Plan Summary

- A. All personnel will receive proper H2S training in accordance with Onshore Order 6 III.C.3.a.
- B. Briefing Area: two perpendicular areas will be designated by signs and readily accessible.
- C. Required Emergency Equipment:
  - Well control equipment
    - a. Flare line 150' from wellhead to be ignited by flare gun.
    - b. Choke manifold with a remotely operated choke.
    - c. Mud/gas separator
  - Protective equipment for essential personnel.

### Breathing apparatus:

- a. Rescue Packs (SCBA) 1 unit will be placed at each breathing area, 2 will be stored in the safety trailer.
- b. Work/Escape packs 4 packs will be stored on the rig floor and con