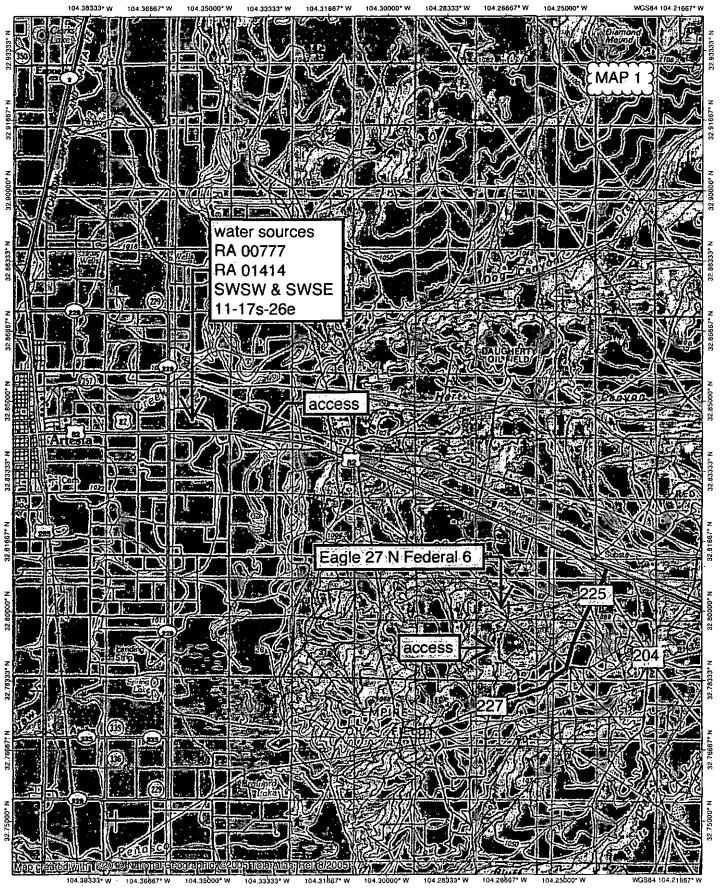

### SURFACE PLAN PAGE 5

Lime Rock Resources II-A, L.P.

Eagle 27 N Federal 6

SHL: 1055' FSL & 1970' FWL BHL: 985' FSL & 2265' FWL

Sec. 27, T. 17 S., R. 27 E., Eddy County, NM