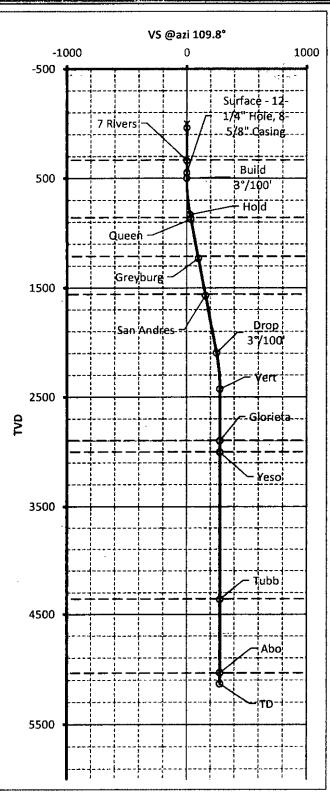

### SURFACE PLAN PAGE 5

Lime Rock Resources II-A, L.P.

Eagle 27 N Federal 6

SHL: 1055' FSL & 1970' FWL BHL: 985' FSL & 2265' FWL

Sec. 27, T. 17 S., R. 27 E., Eddy County, NM