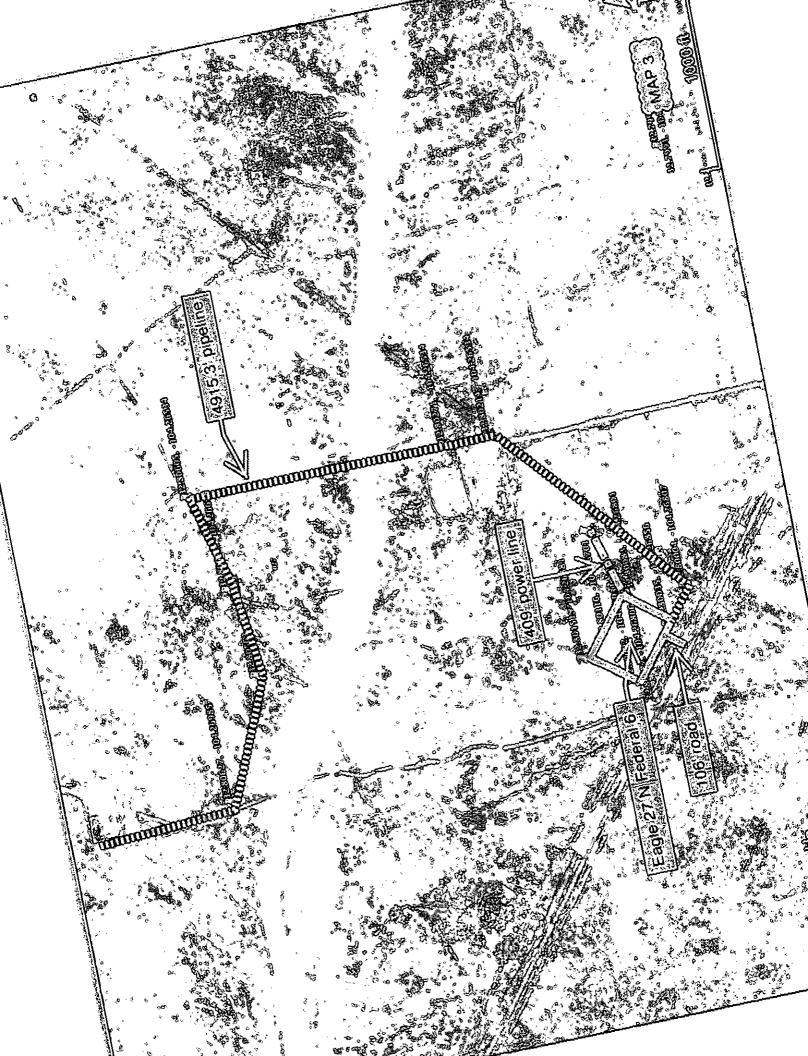

SURVEY NO. 3717

MADRON SURVEYING, INC. 301 SOUTH CANAL CARLSBAD, NEW MEXICO

FLOWLINE PLAT RIGHT-OF-WAY FOR TWO 3" SDR 7 POLY SURFACE LINES (1-GAS & 1-PRODUCTION) FROM THE EAGLE "27N" FEDERAL 6 TO THE EAGLE "27" FEDERAL BATTERY **MAP 61** LIME ROCK RESOURCES II-A. L.P. CENTERLINE SURVEY OF A PIPELINE CROSSING SECTION 27, TOWNSHIP 17 SOUTH, RANCE 27 EAST, N.M.P.M. EDDY COUNTY, STATE OF NEW MEXICO MARCH 14, 2015 22 21 4 22 N89"20"30"E 2614.20 FT N89'21'30"E 2615.27 FT 27 26 28 1000 1000 (TIE) N44"00"25"W FEE2226.28 FT Scale: 1 N0910 SEC 27 T.17S...R.27EN89753'01"E BLMEAGLE "27" FEDERAL BATTERY STA 199+15.3-E.O.L. AT EXIST. HEADER STA 19+04.4 PI RIGHT STA 46+05.6 CL 10" DIRT RD. STA 42+50.4 PI RIGHT STA 56+49.6 5/W POWER LINE STA 06+59.1 PI RIGHT

NO3 56'57 Y STA 324-07.7 PI LEFT STA 324-65.4 CL 2-TRACK RO. STA 024-43.5 B/W POWER LINE STA 722-34.1 PI RIGHT STA 27+82.2 PI LEFT STA 27+21.3 4/W POWER LINE BC 1941 BC 1941 \$76°16'44"W 361.48 FT STA 20+64.2 TOP BANK OF DRAW STA 19+74.2 CL DRAW STA 18+10.1 TOP BANK OF DRAY NO3 27 51 STA;15+56.3 PI LEFT STA 13+69.5 PI LEFT STA 13+29.8 CL 15 LEASE RO. EAGLE "27N" FEDERAL 6 732'57 E 38.69 FT STA 17+25.1 TOP BANK OF DRAW STA 18+99.9 4/W PONER LINE STA 18+64.5 CL DRAW STA 14+13.8 TOP BANK OF DRAW (TIE) \$84"52"28"W STA 2+30.8 PI LEFT/JOHN AGAVE BPL 2150.99 FT

27 1 26

34

35<sup>BC 1941</sup>

SURVEY NO. 3717

MADRON SURVEYING,

INC (575) 234-334 CARLSBAD, NEW MEXICO

FLOWLINE PLAT

RIGHT-OF-WAY FOR TWO 3" SDR 7 POLY SURFACE LINES (1-GAS & 1-PRODUCTION) FROM THE EAGLE
"27N" FEDERAL 6 TO THE EAGLE "27" FEDERAL BATTERY

MAP 7 *LIME ROCK RESOURCES II-A. L.P.* CENTERLINE SURVEY OF A PIPELINE CROSSING SECTION 27, TOWNSHIP 17 SOUTH, RANGE 27 EAST, N.M.P.M. EDDY COUNTY, STATE OF NEW MEXICO MARCH 14, 2015