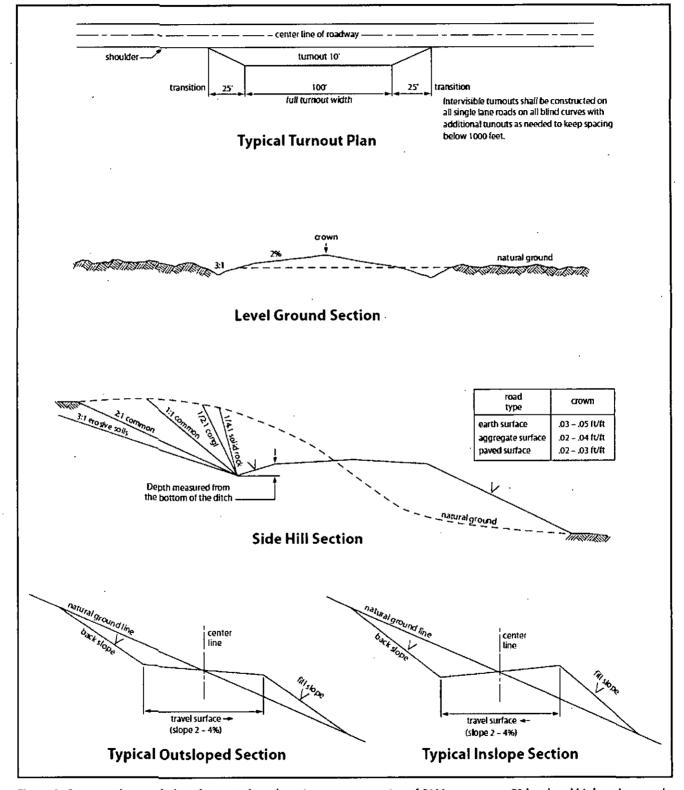

ess road route shall be repaired or replaced if they are damaged or have deteriorated beyond practical use. The operator shall be responsible for the condition of the existing cattleguards that are in place and are utilized during lease operations.

#### Fence Requirement

Where entry is granted across a fence line, the fence shall be braced and tied off on both sides of the passageway prior to cutting. The operator shall notify the private surface landowner or the grazing allotment holder prior to crossing any fences.

#### Public Access

Public access on this road shall not be restricted by the operator without specific written approval granted by the Authorized Officer.

# **Construction Steps**

- 1. Salvage topsoil
- 3. Redistribute topsoil
- 2. Construct road
- 4. Revegetate slopes



Figure 1. Cross-sections and plans for typical road sections representative of BLM resource or FS local and higher-class roads.

#### VII. DRILLING

#### A. DRILLING OPERATIONS REQUIREMENTS

The BLM is to be notified in advance for a representative to witness:

- a. Spudding well (minimum of 24 hours)
- b. Setting and/or Cementing of all casing strings (minimum of 4 hours)
- c. BOPE tests (minimum of 4 hours)
  - Eddy County
    Call the Carlsbad Field Office, 620 East Greene St., Carlsbad, NM 88220, (575) 361-2822
- 1: A Hydrogen Sulfide (H2S) Drilling Plan shall be activated 500 feet prior to drilling into the Yates formation. As a result, the Hydrogen Sulfide area must meet Onshore Order 6 requirements, which includes equipment and personnel/public protection items. If Hydrogen Sulfid