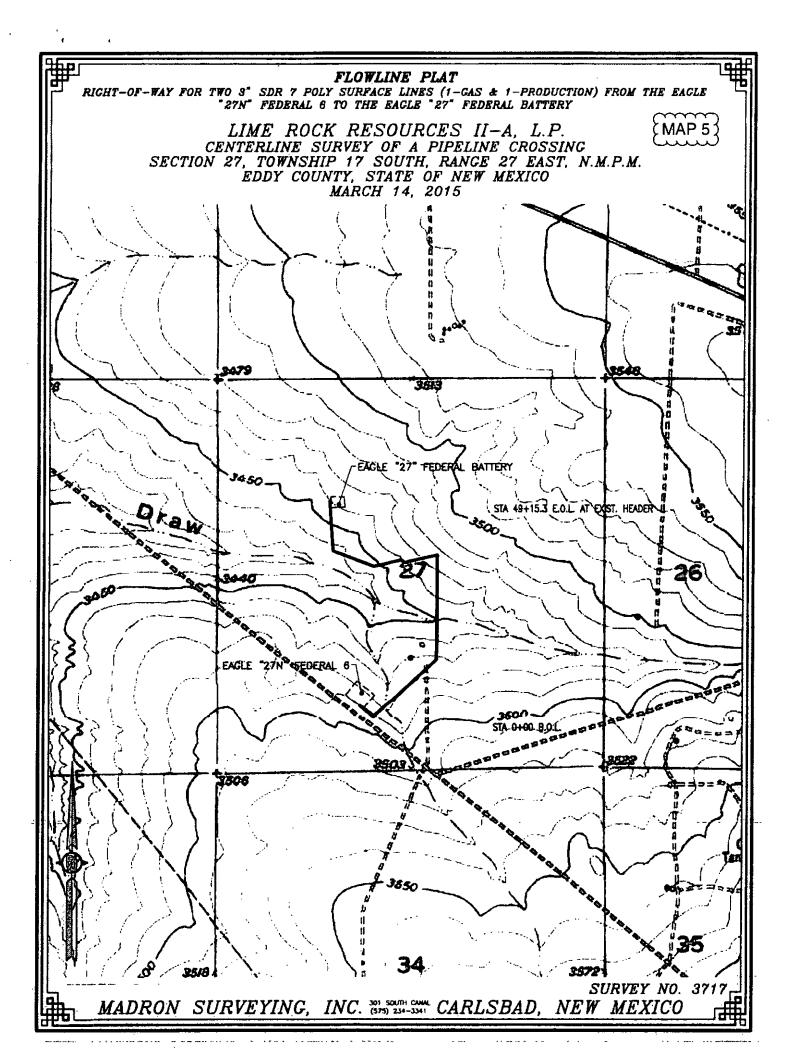

SURVEY NO. 3717

MADRON SURVEYING, INC. 301 SOUTH CANAL CARLSBAD, NEW MEXICO

FLOWLINE PLAT RIGHT-OF-WAY FOR TWO 3" SDR 7 POLY SURFACE LINES (1-GAS & 1-PRODUCTION) FROM THE EAGLE "27N" FEDERAL 6 TO THE EAGLE "27" FEDERAL BATTERY **MAP 61** LIME ROCK RESOURCES II-A. L.P. CENTERLINE SURVEY OF A PIPELINE CROSSING SECTION 27, TOWNSHIP 17 SOUTH, RANCE 27 EAST, N.M.P.M. EDDY COUNTY, STATE OF NEW MEXICO MARCH 14, 2015 22 21 4 22 N89"20"30"E 2614.20 FT N89'21'30"E 2615.27 FT 27 26 28 1000 1000 (TIE) N44"00"25"W FEE2226.28 FT Scale: 1 N0910 SEC 27 T.17S...R.27EN89753'01"E BLMEAGLE "27" FEDERAL BATTERY STA 199+15.3-E.O.L. AT EXIST. HEADER STA 19+04.4 PI RIGHT STA 46+05.6 CL 10" DIRT RD. STA 42+50.4 PI RIGHT STA 56+49.6 5/W POWER LINE STA 06+59.1 PI RIGHT

### DESCRIPTION

STRIP OF LAND 30 FEET WIDE CROSSING BUREAU OF LAND MANAGEMENT LAND IN SECTION 27, TOWNSHIP 17 SOUTH, RANGE 27 EAST, N.M.P.M., EDDY COUNTY, STATE OF NEW MEXICO AND BEING 15 FEET EACH SIDE OF THE FOLLOWING DESCRIBED CENTERLINE SURVEY:

BEGINNING AT A POINT WITHIN THE SE/4 SW/4 OF SAID SECTION 27, TOWNSHIP 17 SOUTH, RANGE 27 EAST, N.M.P.M., WHENCE THE SOUTHWEST CORNER OF SAID SECTION 27, TOWNSHIP 17 SOUTH, RANGE 27 EAST, N.M.P.M. BEARS S84'52'28"W, A DISTANCE OF 2150.99 FEET:

THENCE S50"51"04"E A DISTANCE OF 230.79 FEET TO AN ANGLE POINT OF THE LINE HEREIN DESCRIBED; THENCE N47'32'57"E A DISTANCE OF 1138.69 FEET TO AN ANGLE POINT OF THE LINE HEREIN DESCRIBED; THENCE NO3'27'51"E A DISTANCE OF 186.89 FEET TO AN ANGLE POINT OF THE LINE HEREIN DESCRIBED; THENCE NOO'00'21"W A DISTANCE OF 1225.91 FEET TO AN ANGLE POINT OF THE LINE HEREIN DESCRIBED; THENCE S77"11"02"W A DISTANCE OF 451.89 FEET TO AN ANGLE POINT OF THE LINE HEREIN DESCRIBED; THENCE N59'20'54"W A DISTANCE OF 63.52 FEET TO AN ANGLE POINT OF THE LINE HEREIN DESCRIBED; THENCE 576"16"44"W A DISTANCE OF 361.48 FEET TO AN ANGLE POINT OF THE LINE HEREIN DESCRIBED;

THENCE N69'15'21"W A DISTANCE OF 591.22 FEET TO AN ANGLE POINT OF THE LINE HEREIN DESCRIBED;

THENCE NO3'56'57"W A DISTANCE OF 654.09 FEET TO AN ANGLE POINT OF THE LINE HEREIN DESCRIBED;

THENCE N89"53"01"E A DISTANCE OF 10.83 FEET THE TERMINUS OF THIS CENTERLINE SURVEY, WHENCE THE NORTHWEST CORNER OF SAID SECTION 27, TOWNSHIP 17 SOUTH, RANGE 27 EAST, N.M.P.M. BEARS N44'00'25"W, A DISTANCE OF 2226.28 FEET;

SAID STRIP OF LAND BEING 4915.31 FEET OR 297.89 RODS IN LENGTH, CONTAINING 3.385 ACRES MORE OR LESS AND BEING ALLOCATED BY FORTIES AS FOLLOWS:

SE/4 SW/4 870.91 LF. 52.78 RODS 0.600 ACRES SW/4 SE/4 NW/4 SE/4 234.96 LF. 14.24 RODS 0.162 ACRES 1402.54 LF. 0.966 ACRES 85.00 RODS SW/4 NE/4 656.78 LF. 39.80 RODS 0.452 ACRES SE/4 HW/4 1750.12 L.F. 106.07 RODS 1.205 ACRES