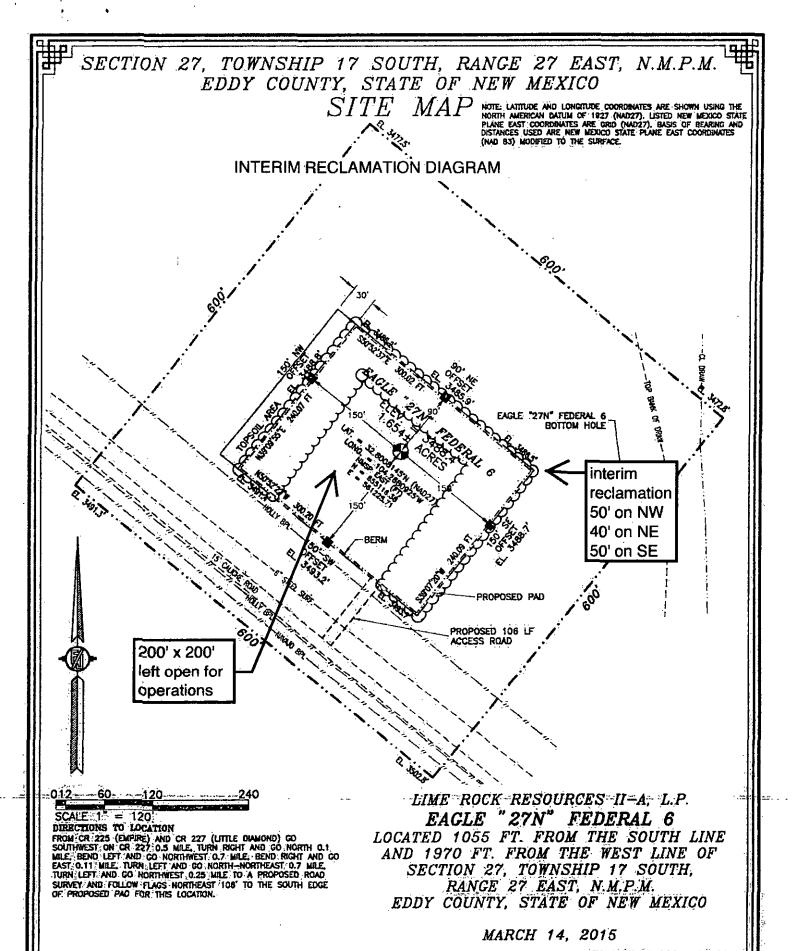

### SURFACE PLAN PAGE 5

Lime Rock Resources II-A, L.P.

Eagle 27 N Federal 6

SHL: 1055' FSL & 1970' FWL BHL: 985' FSL & 2265' FWL

Sec. 27, T. 17 S., R. 27 E., Eddy County, NM

### Surface Location

| UL or lot no. | Section | Township | Range | Lot Idn | Feet from the | North/South line | Feet from the | East/West line | County |
|---------------|---------|----------|-------|---------|---------------|------------------|---------------|----------------|--------|
| N             | 27      | 17 S     | 27 E  |         | 1055          | SOUTH            | 1970          | WEST           | EDDY   |

### Bottom Hole Location If Different From Surface

| UL or lot no.  | Section 27 | Township<br>17 S | Range<br>27 E | Lot ide | Feet from the<br>985 | North/South line<br>SOUTH | Feet from the 2265 | East/West line<br>WEST | County<br>EDDY |
|----------------|------------|------------------|---------------|---------|----------------------|---------------------------|--------------------|------------------------|----------------|
| Dedicated Acre | 5 13 Joint | or Infill "      | Consolidatio  | n Code  |                      |                           | 15 Order No.       |                        |                |
| 40             |            |                  |               | 1       |                      |                           | •                  |                        |                |