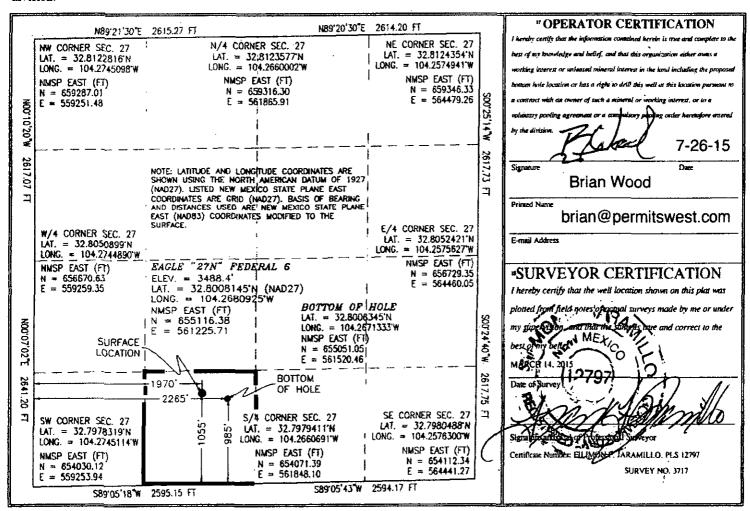

### SURFACE PLAN PAGE 5

Lime Rock Resources II-A, L.P.

Eagle 27 N Federal 6

SHL: 1055' FSL & 1970' FWL BHL: 985' FSL & 2265' FWL

Sec. 27, T. 17 S., R. 27 E., Eddy County, NM

### WELL LOCATION AND ACREAGE DEDICATION PLAT

| API Number                 | <sup>1</sup> Pool Code | ' Pool Name             | Northeast              |
|----------------------------|------------------------|-------------------------|------------------------|
| 30-015- 43776              | 96836                  | Red Lake: Glorieta-Yeso | Northeast              |
| <sup>1</sup> Property Code | Prope                  | rty Name                | Well Number            |
| 3/6221                     | EAGLE 271              | N:FEDERAL               | <b>-6</b>              |
| OGRID No.                  | * Opera                | tor Name                | <sup>9</sup> Elevation |
| 277558                     | LIME ROCK RES          | OURCES ÌI-A, L.P.       | 3488.4                 |
|                            | - CC                   | a I costion             |                        |

### Surface Location

| UL or lot no. | Section | Township | Range | Lot Idn | Feet from the | North/South line | Feet from the | East/West line | County |
|---------------|---------|----------|-------|---------|---------------|------------------|---------------|----------------|--------|
| N             | 27      | 17 S     | 27 E  |         | 1055          | SOUTH            | 1970          | WEST           | EDDY   |

### Bottom Hole Location If Different From Surface

| UL or lot no.  | Section 27 | Township<br>17 S | Range<br>27 E | Lot ide | Feet from the<br>985 | North/South line<br>SOUTH | Feet from the 2265 | East/West line<br>WEST | County<br>EDDY |
|----------------|------------|------------------|---------------|---------|----------------------|---------------------------|--------------------|------------------------|----------------|
| Dedicated Acre | 5 13 Joint | or Infill "      | Consolidatio  | n Code  |                      |                           | 15 Order No.       |                        |                |
| 40             |            |                  |               | 1       |                      |                           | •                  |                        |                |

No allowable will be assigned to this completion until all interests have been consolidated or a non-standard unit has been approved by the division.

0.0 0.5 1.0 1.5 2.0 2.5 3.0 miles

7.5\* 07/20/13

MARCH 14, 2015