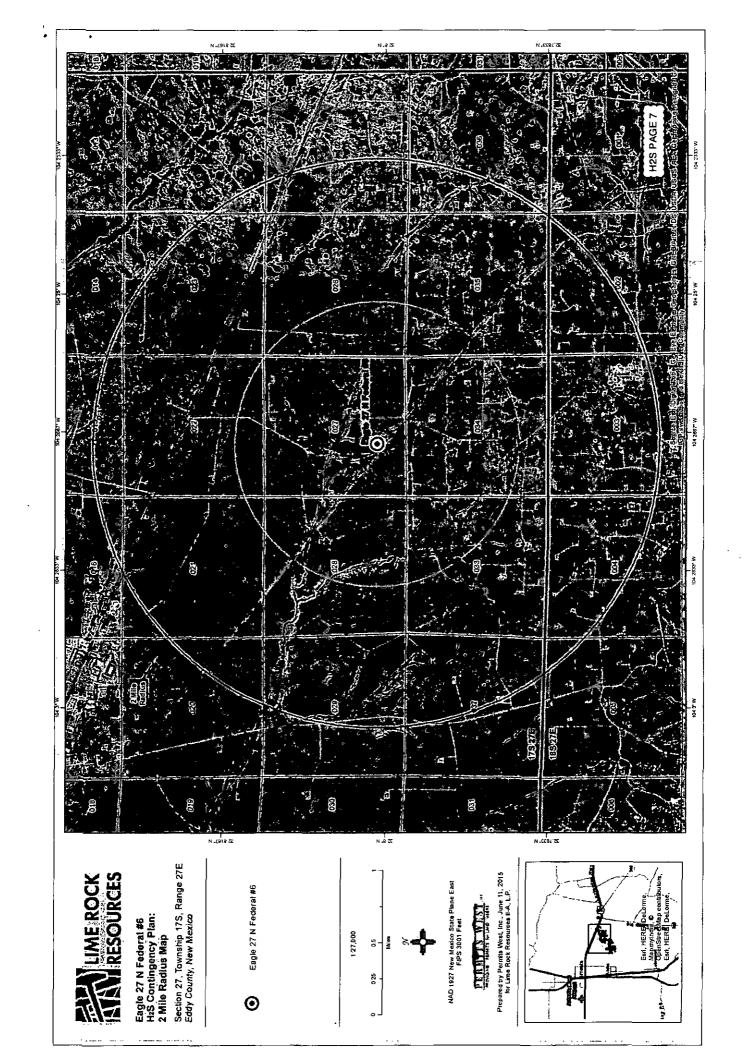

### SURFACE PLAN PAGE 5

Lime Rock Resources II-A, L.P.

Eagle 27 N Federal 6

SHL: 1055' FSL & 1970' FWL BHL: 985' FSL & 2265' FWL

Sec. 27, T. 17 S., R. 27 E., Eddy County, NM