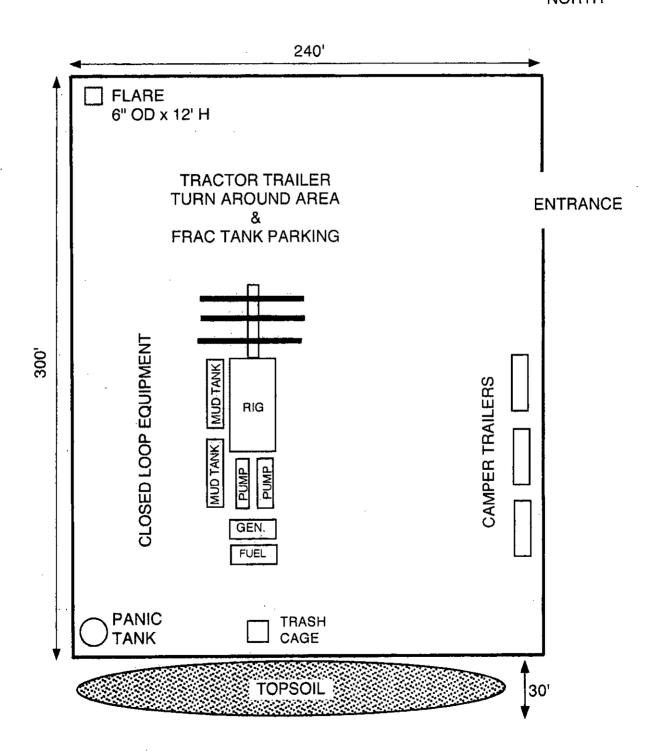

No allowable will be assigned to this completion until all interests have been consolidated or a non-standard unit has been approved by the division.

0.0 0.5 1.0 1.5 2.0 2.5 3.0 miles

7.5\* 07/20/13

MARCH 14, 2015

SURVEY NO. 3717

MADRON SURVEYING, INC. 301 SOUTH CANAL CARLSBAD, NEW MEXICO

FLOWLINE PLAT RIGHT-OF-WAY FOR TWO 3" SDR 7 POLY SURFACE LINES (1-GAS & 1-PRODUCTION) FROM THE EAGLE "27N" FEDERAL 6 TO THE EAGLE "27" FEDERAL BATTERY **MAP 61** LIME ROCK RESOURCES II-A. L.P. CENTERLINE SURVEY OF A PIPELINE CROSSING SECTION 27, TOWNSHIP 17 SOUTH, RANCE 27 EAST, N.M.P.M. EDDY COUNTY, STATE OF NEW MEXICO MARCH 14, 2015 22 21 4 22 N89"20"30"E 2614.20 FT N89'21'30"E 2615.27 FT 27 26 28 1000 1000 (TIE) N44"00"25"W FEE2226.28 FT Scale: 1 N0910 SEC 27 T.17S...R.27EN89753'01"E BLMEAGLE "27" FEDERAL BATTERY STA 199+15.3-E.O.L. AT EXIST. HEADER STA 19+04.4 PI RIGHT STA 46+05.6 CL 10" DIRT RD. STA 42+50.4 PI RIGHT STA 56+49.6 5/W POWER LINE STA 06+59.1 PI RIGHT