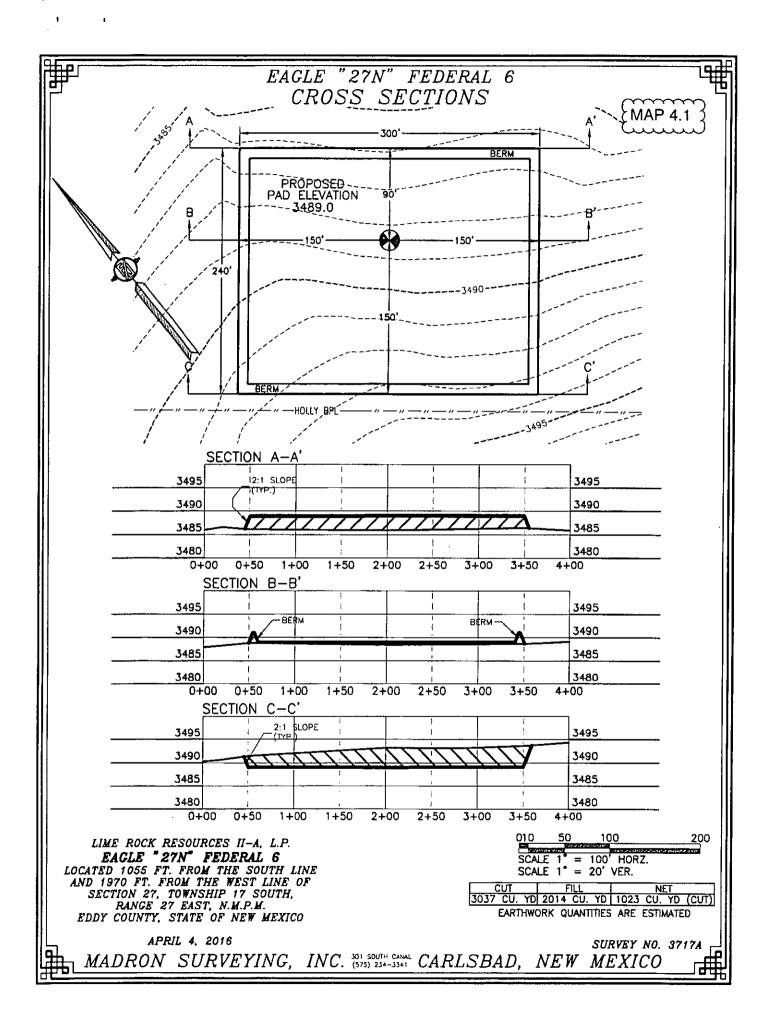

### SURFACE PLAN PAGE 5

Lime Rock Resources II-A, L.P.

Eagle 27 N Federal 6

SHL: 1055' FSL & 1970' FWL BHL: 985' FSL & 2265' FWL

Sec. 27, T. 17 S., R. 27 E., Eddy County, NM