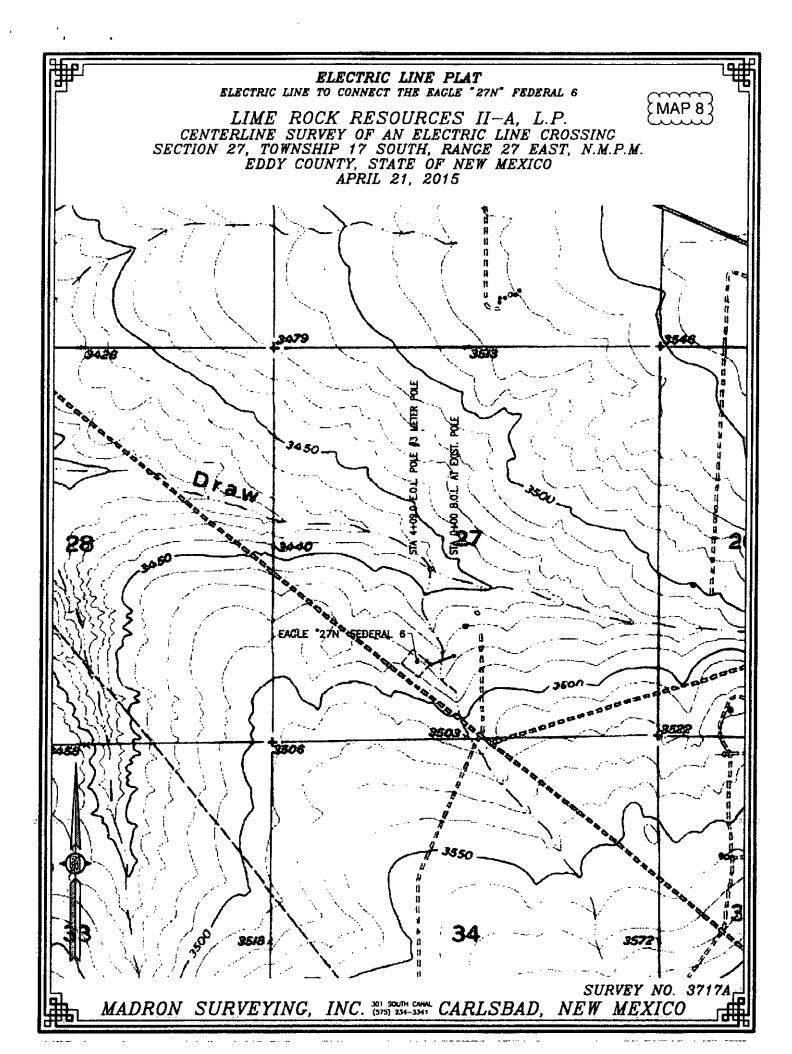

# ELECTRIC LINE PLAT ELECTRIC LINE TO CONNECT THE EAGLE "27N" FEDERAL 6 MAP 91 LIME ROCK RESOURCES II-A, L.P. CENTERLINE SURVEY OF AN ELECTRIC LINE CROSSING SECTION 27, TOWNSHIP 17 SOUTH, RANGE 27 EAST, N.M.P.M. EDDY COUNTY, STATE OF NEW MEXICO APRIL 21, 2015 23 22 21 22 2615.27 FT 8C 1941 N89'20'30"E 2614.20 FT N89'21'30"E BC 1941 28 1000 1000 FEEScale: 1" = 1000" ુᇎᇗᇢᇰᇶᅌ SEC 27 $T.17S. \mid R.27E.$ \*\*\* EAGLE "27N" FEDERAL 6 2817.75 \$25'06'33'E S06"24"36"E 1131.47 FT 27 1 26 28 | 27 34 35<sup>8C 1941</sup> 1941 33 \$89'05'43"W 2594.17 FT S89'05'18"W 2595.15 FT SURVEYOR CERTIFICATE WEXICO PROFESSIONAL SURVEYOR NO. 12797, HEREBY CERTIFY THAT THIS SURVEY BELIEF, AND THAT SURVEYING TO THE AND THAVE SOME THE AND AM RESPONSIBLE FOR THIS SURVEY, IS THEED TO CORRECT TO THE BEST OF MY KNOWLEDGE AND THE SURVEY AND PLAT WEET THE MINIMUM STANDARDS FOR LAND STATE OF REW MEDICO. GENERAL NOTES 1.) THE INTENT OF THIS ROUTE SURVEY IS TO ACQUIRE AN EASEMENT. IN WITHERS WHEREOF STAB CENTIFICATE IS EXECUTED AT CARLSBAD. 2.) BASIS OF BEARING IS NMSP EAST NEW MEXICONTHIS 20 DAY OF JAK 2015 MÓDIFIED TO SURFACE COORDINATES. MADRON SURVEYING, INC. 301 SOUTH CANAL CARLSBAD, NEW MEXICO 88220 Phone (575) 234-3341 SURVEY NO. 3717A INC. 301 SOUTH CANA (575) 234-3341

### ELECTRIC LINE PLAT

ELECTRIC LINE TO CONNECT THE EAGLE "27N" FEDERAL 6

MAP 10

LIME ROCK RESOURCES II-A, L.P.

CENTERLINE SURVEY OF AN ELECTRIC LINE CROSSING
SECTION 27, TOWNSHIP 17 SOUTH, RANGE 27 EAST, N.M.P.M.

EDDY COUNTY, STATE OF NEW MEXICO

APRIL 21. 2015

### DESCRIPTION

A STRIP OF LAND 30 FEET WIDE CROSSING BUREAU OF LAND MANAGEMENT LAND IN SECTION 27, TOWNSHIP 17 SOUTH, RANGE 27 EAST, N.M.P.M., EDDY COUNTY, STATE OF NEW MEXICO AND BEING 15 FEET EACH SIDE OF THE FOLLOWING DESCRIBED CENTERLINE SURVEY: