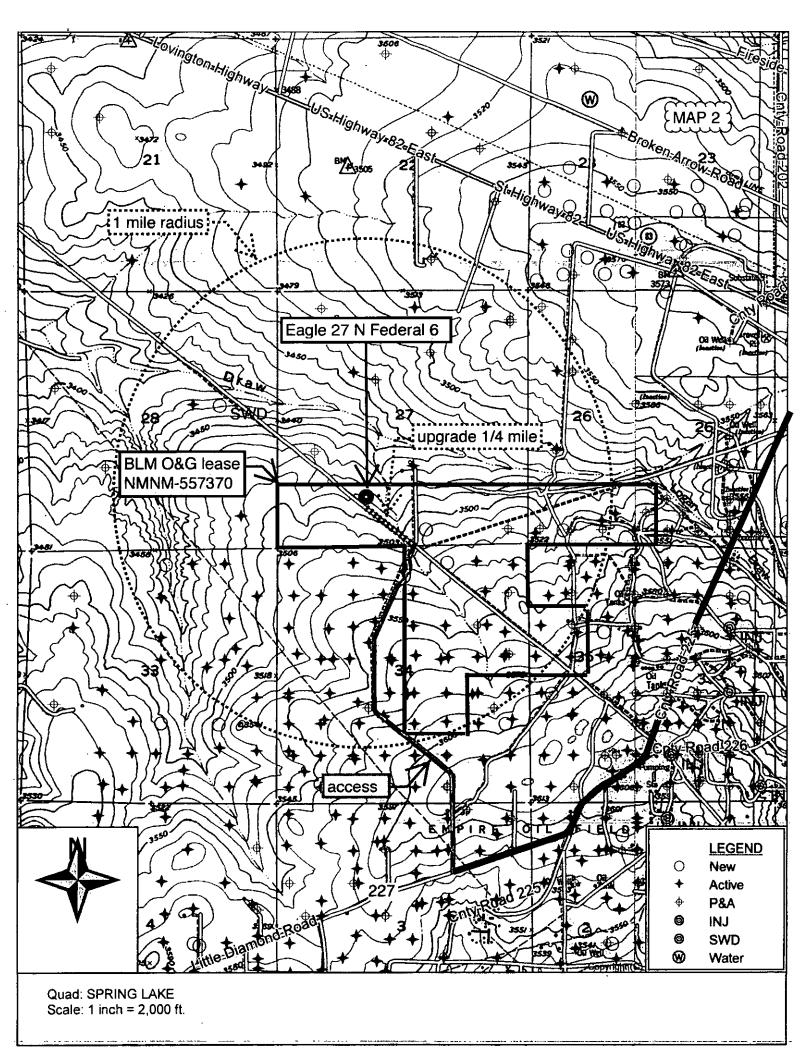

### SURFACE PLAN PAGE 5

Lime Rock Resources II-A, L.P.

Eagle 27 N Federal 6

SHL: 1055' FSL & 1970' FWL BHL: 985' FSL & 2265' FWL

Sec. 27, T. 17 S., R. 27 E., Eddy County, NM