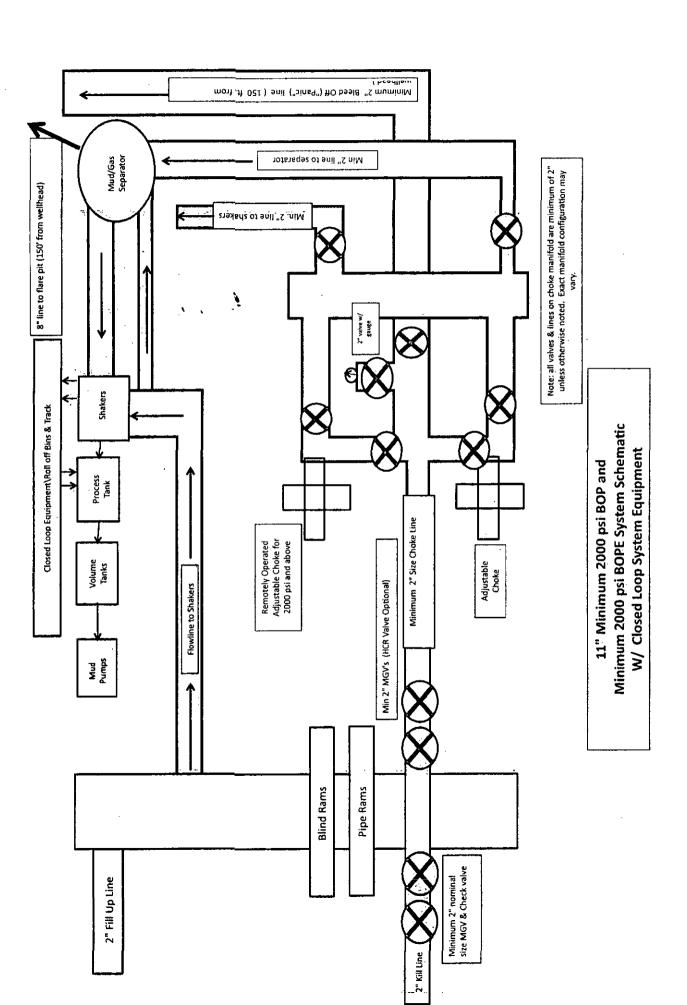

|                          | Michael &   |                                          |                 |           |



# Lime Rock Resources II-A, L.P.

# Eagle 27 N Federal 6

# Section 27, T. 17 S., R. 27 E., Eddy County, NM

**Design:** Closed Loop System with roll-off steel bins (pits)

**CRI/HOBBS** will supply (2) bins (100 bbl) volume, rails and transportation relating to the Close Loop System. Specification of the Closed Loop System is attached.

Contacts: Gary Wallace (432) 638-4076 Cell

(575) 393-1079 Office

Scomi Oil Tool: Supervisor - Armando Soto (432) 553-7979 Hobbs, NM

Monitorina 24 Hour service

Equipment:

Centrifuges – Derrick Brand Rig Shakers – Brandt Brand

D-watering Unit

Air pumps on location for immediate remediation process

Layout of Close Loop System with bins, centrifuges and shakers attached.

Cuttings and associated liquids will be hauled to a State regulated third party