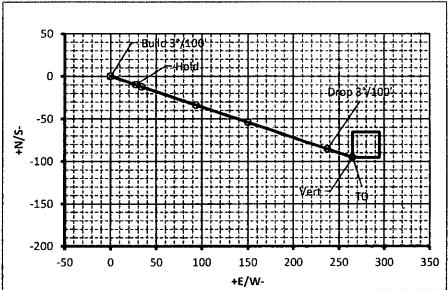

### SURFACE PLAN PAGE 5

Lime Rock Resources II-A, L.P.

Eagle 27 N Federal 6

SHL: 1055' FSL & 1970' FWL BHL: 985' FSL & 2265' FWL

Sec. 27, T. 17 S., R. 27 E., Eddy County, NM