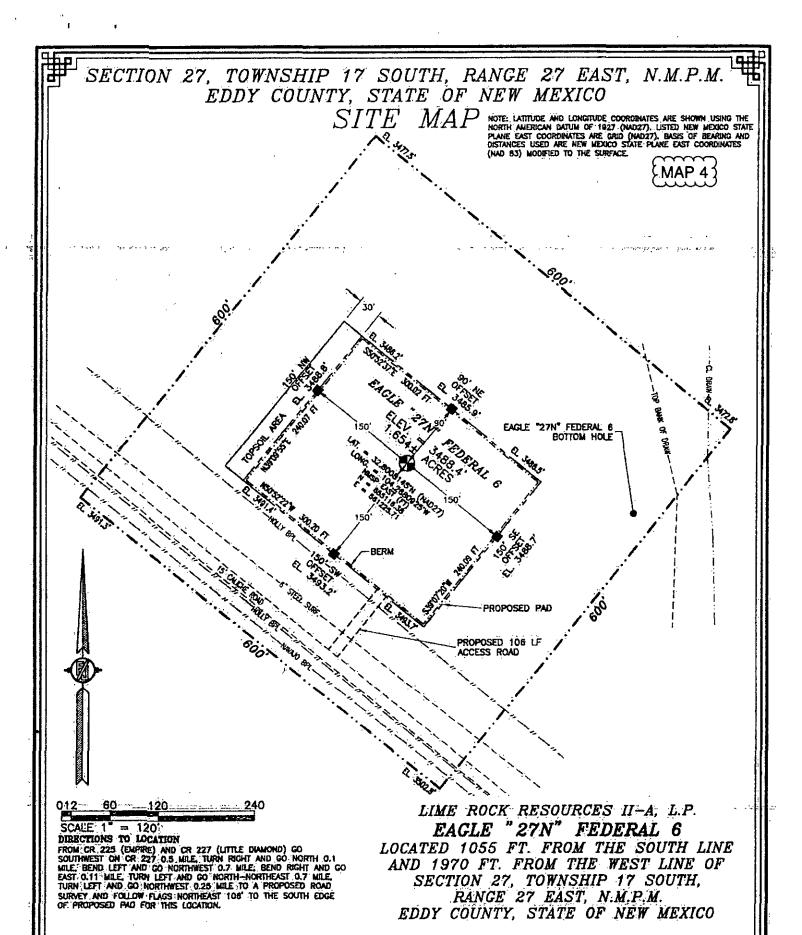

### SURFACE PLAN PAGE 5

Lime Rock Resources II-A, L.P.

Eagle 27 N Federal 6

SHL: 1055' FSL & 1970' FWL BHL: 985' FSL & 2265' FWL

Sec. 27, T. 17 S., R. 27 E., Eddy County, NM

### Surface Location

| UL or lot no. | Section | Township | Range | Lot Idn | Feet from the | North/South line | Feet from the | East/West line | County |
|---------------|---------|----------|-------|---------|---------------|------------------|---------------|----------------|--------|
| N             | 27      | 17 S     | 27 E  |         | 1055          | SOUTH            | 1970          | WEST           | EDDY   |

### Bottom Hole Location If Different From Surface

| UL or lot no.  | Section 27 | Township<br>17 S | Range<br>27 E | Lot ide | Feet from the<br>985 | North/South line<br>SOUTH | Feet from the 2265 | East/West line<br>WEST | County<br>EDDY |
|----------------|------------|------------------|---------------|---------|----------------------|---------------------------|--------------------|------------------------|----------------|
| Dedicated Acre | 5 13 Joint | or Infill "      | Consolidatio  | n Code  |                      |                           | 15 Order No.       |                        |                |
| 40             |            |                  |               | 1       |                      |                           | •                  |                        |                |