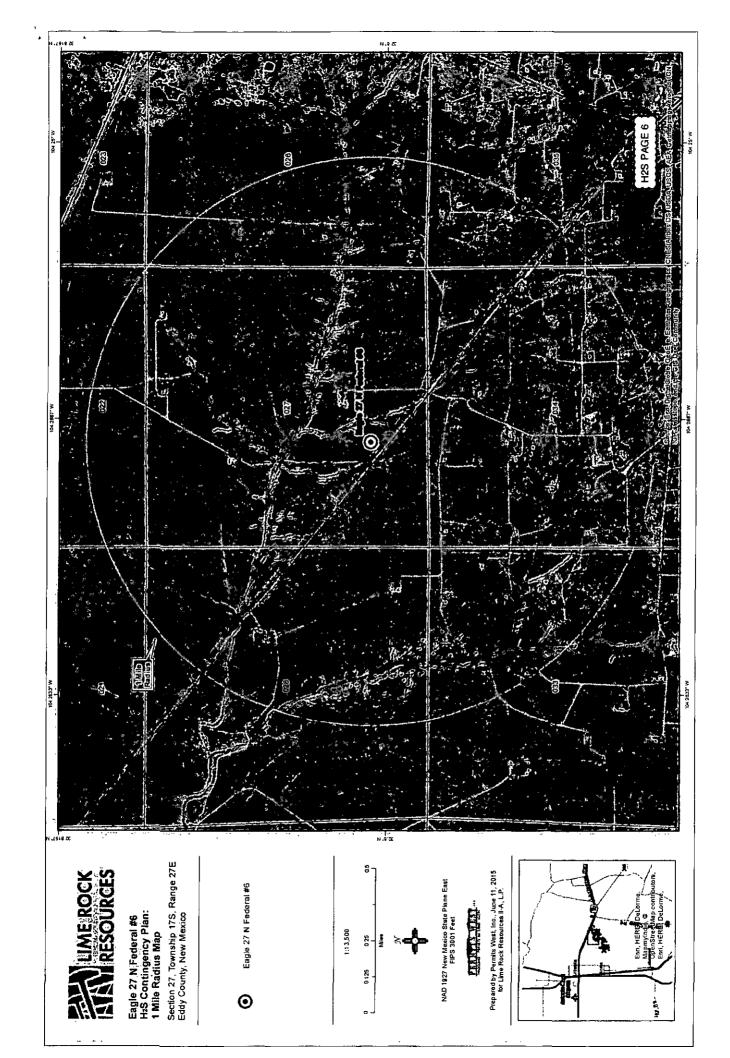

### SURFACE PLAN PAGE 5

Lime Rock Resources II-A, L.P.

Eagle 27 N Federal 6

SHL: 1055' FSL & 1970' FWL BHL: 985' FSL & 2265' FWL

Sec. 27, T. 17 S., R. 27 E., Eddy County, NM