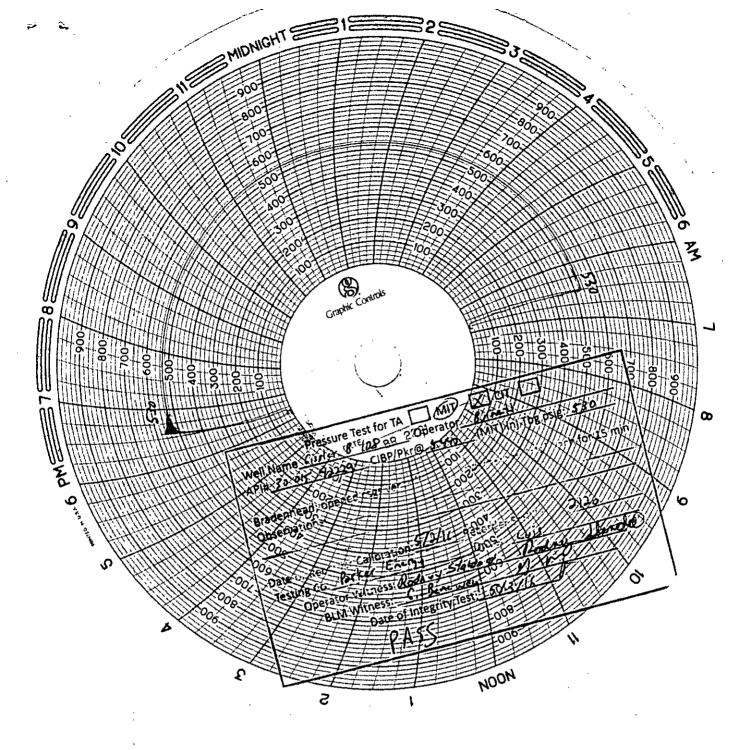

5. Lease Serial No. NMNM074939

| abandoned we                                                                               | 6. If Indian, Allottee or Tribe Name                                                                     |                                        |                                                       |                                           |                      |  |
|--------------------------------------------------------------------------------------------|----------------------------------------------------------------------------------------------------------|----------------------------------------|-------------------------------------------------------|-------------------------------------------|----------------------|--|
| SUBMIT IN TRI                                                                              | 7. If Unit or CA/Agreement, Name and/or No.                                                              |                                        |                                                       |                                           |                      |  |
| 1. Type of Well Gas Well Ott                                                               | 8, Well Name and No.<br>GISSLER B 108                                                                    |                                        |                                                       |                                           |                      |  |
| Name of Operator     BURNETT OIL COMPANY IN                                                | GARVIS                                                                                                   | ;                                      | 9. API Well No.<br>30-015-42229-00-X1                 |                                           |                      |  |
| 3a. Address<br>801 CHERRY STREET UNIT<br>FORT WORTH, TX 76102-68                           | ne No. (include area code)<br>7-583-8730                                                                 |                                        | 10. Field and Pool, or Exploratory LOCO HILLS UNKNOWN |                                           |                      |  |
| 4. Location of Well (Footage, Sec., T                                                      |                                                                                                          |                                        | 11. County or Parish, and State                       |                                           |                      |  |
| Sec 14 T17S R30E SENW 17<br>32.836791 N Lat, 103.943497                                    |                                                                                                          |                                        | EDDY COUNTY, NM                                       |                                           |                      |  |
| 12. CHECK APPI                                                                             | ROPRIATE BOX(ES) TO INDIC                                                                                | ATE NATURE OF N                        | IOTICE, RI                                            | EPORT, OR OTHE                            | R DATA               |  |
| TYPE OF SUBMISSION                                                                         | TYPE OF ACTION                                                                                           |                                        |                                                       |                                           |                      |  |
| ☐ Notice of Intent                                                                         | ☐ Acidize ☐                                                                                              | Deepen                                 | ☐ Product                                             | ion (Start/Resume)                        | ■ Water Shut-Off     |  |
|                                                                                            | ☐ Alter Casing ☐                                                                                         | Fracture Treat                         | ☐ Reclama                                             | ation                                     | ■ Well Integrity     |  |
| Subsequent Report                                                                          | ☐ Casing Repair ☐                                                                                        | New Construction                       | ☐ Recomp                                              | lete                                      | □ Other              |  |
| ☐ Final Abandonment Notice                                                                 | ☐ Change Plans ☐                                                                                         | Plug and Abandon                       |                                                       | arily Abandon                             |                      |  |
|                                                                                            | ☐ Convert to Injection ☐                                                                                 | Plug Back .                            | ■ Water E                                             | Disposal                                  |                      |  |
| 4/11/16 - NU BOP. SET CIBP<br>4/13/16 - LOAD & CIR CSG W<br>5/2/16 - RIH & DUMP 40' CLA    | •                                                                                                        | PSI (GOOD). ND BO<br>N 4 RUNS. WOC. RI | P.<br>H & TAG T                                       | OC @ 5,370'.                              | MAY 2 7 201          |  |
| MIT and WBD Attached.                                                                      |                                                                                                          | • •                                    | Producti                                              | 05-03-2017. F<br>ion Sundry Mi<br>3-2017. | •                    |  |
| 14. I hereby certify that the foregoing is                                                 | true and correct. Electronic Submission #338636 ve For BURNETT OIL COM mitted to AFMSS for processing by | PANY IŇC, sent to the                  | Carlsbad                                              | -                                         |                      |  |
| Name (Printed/Typed) LESLIE G                                                              | ÁRVIS                                                                                                    | Title REGULA                           | TORY CO                                               | ORDINATOR                                 | ····                 |  |
| Signature (Electronic S                                                                    | ubmission)                                                                                               | Date 05/09/20                          | 16 ·                                                  |                                           |                      |  |
| ACCEPTED F                                                                                 | OR REGERISE FOR FEDE                                                                                     | RAL OR STATE C                         | FFICE US                                              | SE .                                      |                      |  |
| Approved By /S/ DAY ( Conditions of approval, if any, are attached                         | DR. GLASS  1. Approval of this notice does not warrant itable title to those rights in the subject lea   | Title                                  | •                                                     |                                           | Date                 |  |
| itle 18 U.S.C. Sectio <b>PETITIO</b> LELIM<br>States any false, fictitious or fraudulent s | JENG MPER 2, make it a crime for an tatements or representations as to any matter                        | ny person knowingly and w              | villfully to mal                                      | ke to any department or a                 | agency of the United |  |