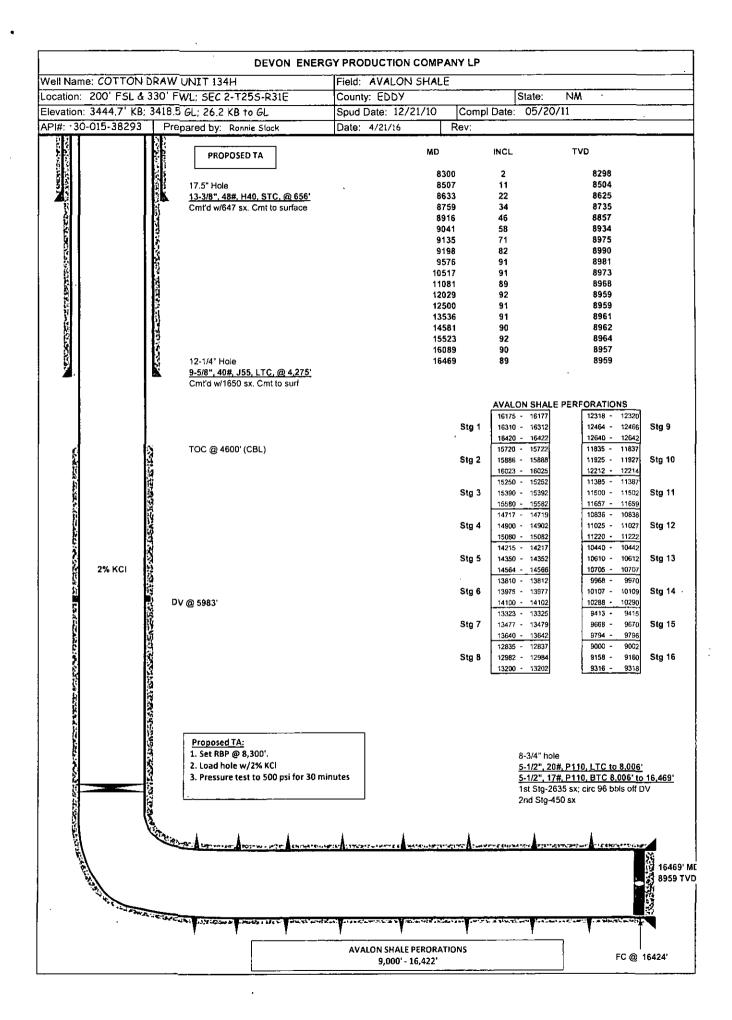

#### PROPOSED TEMPORARILY ABANDON PROCEDURE

- 1. MIRU WSU.
- 2. ND Wellhead. NU BOPE & test.
- 3. POOH W/rod pump assembly and 2?]7/8" production tubing from ~8,439'.

- 4. Make gauge ring/junk basket run to ~8,300?f.
  5. RU W/L. Set RBP @ 8,300?f.
  6. TIH w/2?]7/8?h tubing to ~8,250?f. Load and circulate hole w/2% KCI w/corrosion inhibitor.
- 7. Pressure test casing to 500 psi for 30 minutes. Chart test and have BLM / NMOCD witness.
- 8. Bleed off pressure. ND BOPE. NU wellhead.
- 9. RDMO WSU.

### PROPOSED TEMPORARILY ABANDON PROCEDURE

- 1. MIRU WSU.
- 2. ND Wellhead. NU BOPE & test.
- 3. POOH W/rod pump assembly and 2-7/8" production tubing from ~8,439'.
- 4. Make gauge ring/junk basket run to ~8,300'.
- RU W/L. Set RBP @ 8,300'.
- 6. TIH w/2-7/8" tubing to ~8,250'. Load and circulate hole w/2% KCl w/corrosion inhibitor.
- 7. Pressure test casing to 500 psi for 30 minutes. Chart test and have BLM / NMOCD witness.
- 8. Bleed off pressure. ND BOPE. NU wellhead.
- 9. RDMO WSU.