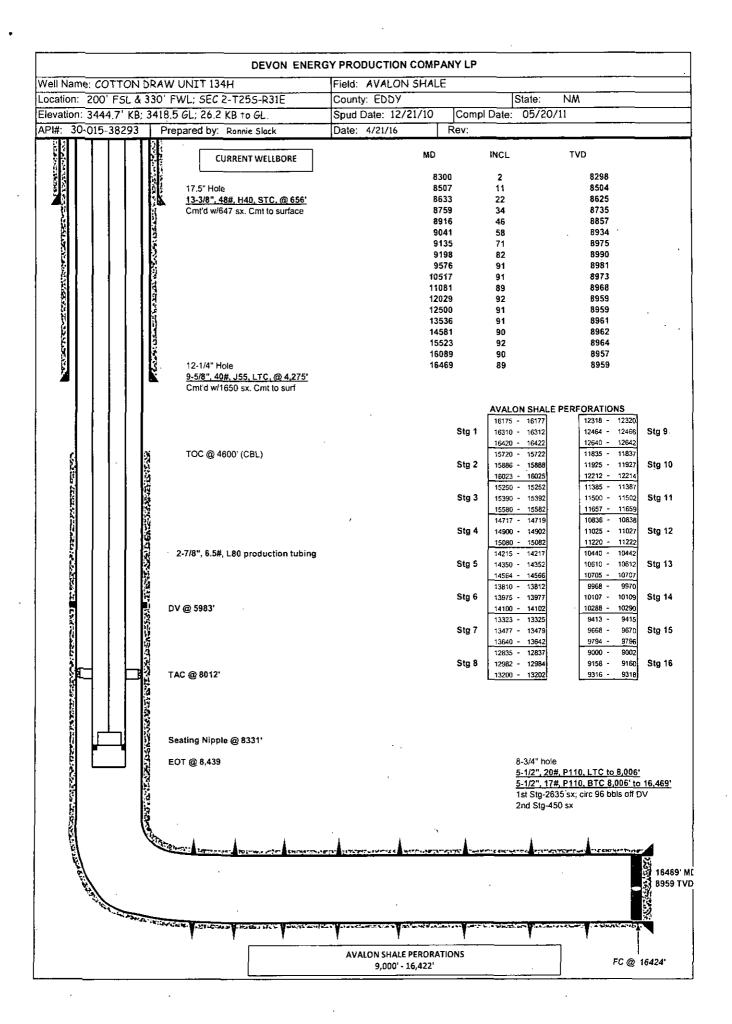

Attachment: Procedures & Wellbore Schematic

Devon Energy requests to temporarily abandon the CDU 134H (API: 30-015-38293) for 12 months. This well was drilled in 12/2010 and completed in the 2<sup>nd</sup> BS zone within the Avalon interval. The well was deemed not commercial, in that it will not create a positive ROR and pay off the D&C costs as it currently produces. However, the well is making a month profit at these suppressed commodity prices the last well test shows 12 BOPD, 235 MCFPD, & 43 BWPD. Devon is requesting a 12 month TA to review this well, and another similar well, for a potential recompletion and stimulation job in the current zone.

The well was originally stimulated using older techniques and methodology that has proven outdated. The frac job was completed with a crosslinked gel but the sand concentration is very low at 396 pounds of sand per lateral foot (PPF). It was completed in 16 stages and 3 clusters per stage. Devon has found analog wells with similar geology that are very economically viable, but the major difference is the increase in sand concentration to 1500 PPF. Devon believes if we are able to study these wells and various re-frac technologies and is able to implement the plan successfully - this well could become commercial and create a great deal of value. The expected production gains are 350 BOPD and 1.1 MMCFPD. However these re-fracs create a number of operational issues that will need to be fully vetted prior to execution, especially while commodity prices are suppressed. In the meantime Devon requests to TA these wells for further analysis and an included procedure can be seen below.