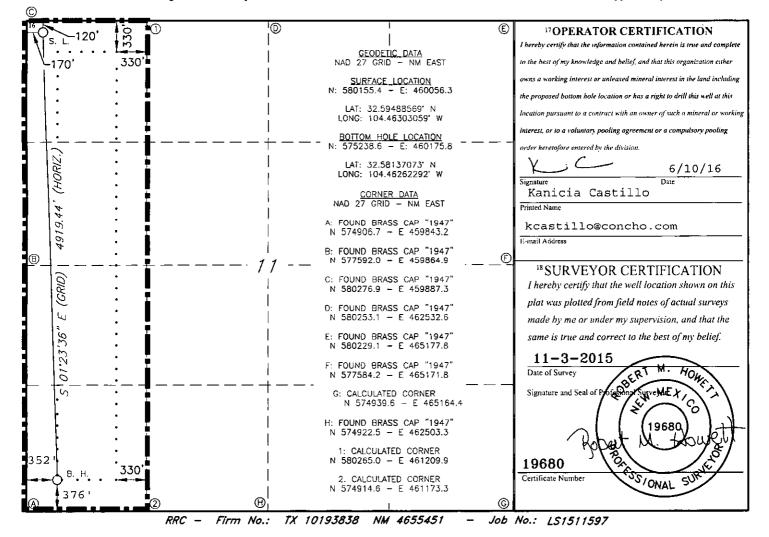

JUN 1 3 2018 ubmit one copy to appropriate OIL CONSERVATION DIVISION 1220 South St. Francis Dr.

District Office

Santa Fe, NM 87505

RECEIVED AMENDED REPORT

| . (,                     | t. (303) 470-3 |                                    | WELL L                       | OCATI   | ON AND ACI                                                | REAGE DEDIC      | ATION PLA     | $\alpha$       | s Drille             |  |
|--------------------------|----------------|------------------------------------|------------------------------|---------|-----------------------------------------------------------|------------------|---------------|----------------|----------------------|--|
| 30-0                     |                |                                    | <sup>2</sup> Pool Co<br>9756 |         | <sup>3</sup> Pool Namc<br>N Seven Rivers; Glorieta - Yeso |                  |               |                |                      |  |
| 4Property Code<br>315130 |                | S Property Name BONE YARD 11 FEE   |                              |         |                                                           |                  |               |                | 6 Well Number<br>11H |  |
| 7 OGRID NO.<br>229137    |                | * Operator Name COG OPERATING, LLC |                              |         |                                                           |                  |               |                | 9 Elevation<br>3391' |  |
|                          | _              |                                    |                              |         | 10 Surface                                                | Location         |               |                |                      |  |
| UL or lot no.            | Section        | Township                           | Range                        | Lot ldn | Feet from the                                             | North/South line | Feet From the | East/West line | County               |  |
| D                        | 11             | 205                                | 25E                          |         | 120                                                       | NORTH            | 170           | WEST           | EDDY                 |  |
|                          | -              |                                    | 11 ]                         | Bottom  | Hole Location                                             | If Different Fro | om Surface    |                |                      |  |
| UL or lot no.            | Section        | Township                           | Range                        | Lot ldn | Feet from the                                             | North/South line | Feet from the | East/West line | County               |  |
| M                        | 11             | 20S                                | 25E                          |         | 376                                                       | SOUTH            | 352           | WEST           | EDDY                 |  |
| Dedicated Acres          | 13 Joint       | or Infill 14                       | Consolidation                | Code 1  | 5 Order No.                                               | <u> </u>         |               |                |                      |  |