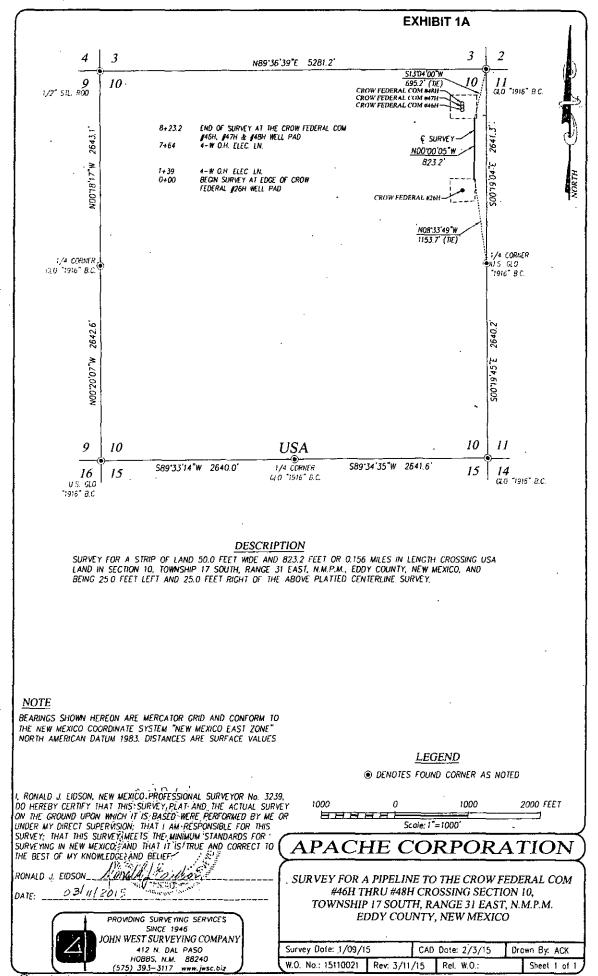

## **Dunes Sagebrush Lizard Trench Stipulation**

- Pre-construction contact with a BLM wildlife biologist is required within 5 days before any ground disturbing activities associated with the project occurs.
- Successful completion of the BLM Trench Stipulation Workshop is required for a nonagency person to be approved as a monitor.
- Any trench left open for (8) hours or less is not required to have escape ramps; however, before the trench is backfilled, an agency approved monitor shall walk the entire length of the open trench and remove all trapped vertebrates. The bottom surface of the trench will be disturbed a minimum of 2 inches in order to arouse any buried vertebrates. All vertebrates will be released a minimum of 100 yards from the trench.
- For trenches left open for eight (8) hours or more the following requirements apply:
  - Earthen escape ramps and/or structures (built at no more than a 30 degree slope and spaced no more than 500 feet apart) shall be placed in the trench. Metal structures will <u>not</u> be authorized. Options will be discussed in detail at the required Trench Stipulation Workshop.
  - One approved monitor shall be required to survey up to three miles of trench between the hours of 11 AM-2 PM. A daily report (consolidate if there is more than one monitor) on the vertebrates found and removed from the trench shall be provided to the BLM (email/fax is acceptable) the following morning.
  - Prior to backfilling of the trench all structures used as escape ramps will be removed and the bottom surface of the trench will be disturbed a minimum of 2 inches in order to arouse any buried vertebrates. All vertebrates will be released a minimum of 100 yards from the trench.
- This stipulation shall apply to the entire length of the project in the DSL habitat polygon regardless of land ownership or CCA/CCAA enrollment status.
- A project closeout will be required within three business days of the completion of the project