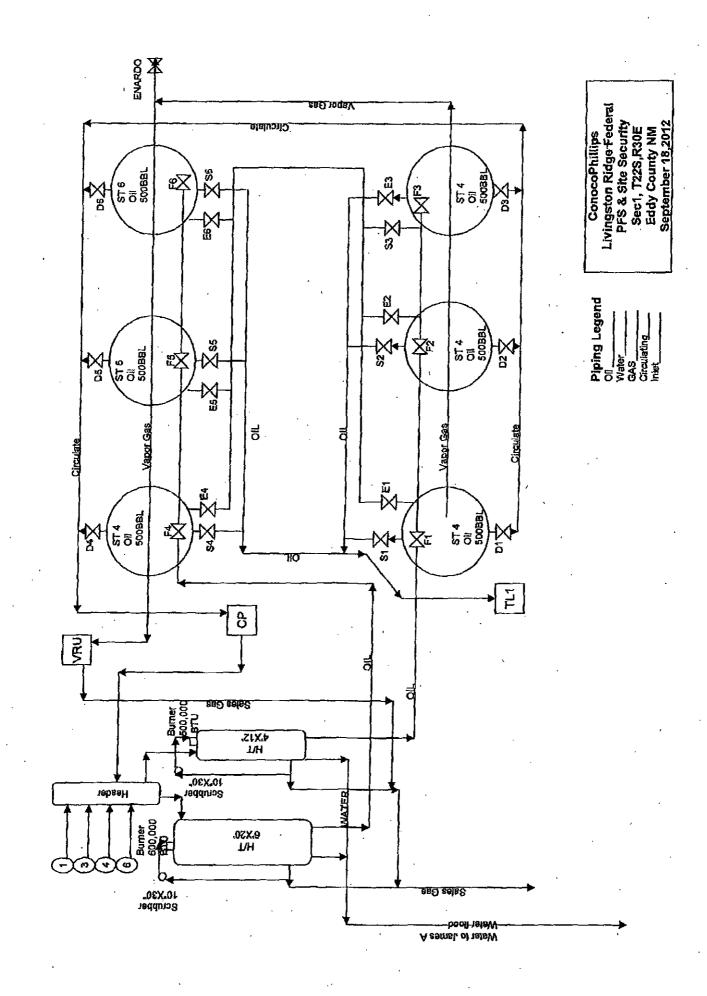

## Flaring Conditions of Approval

- 1. Report all volumes on OGOR B as disposition code 08.
- 2. Comply with NTL-4A requirements
- Subject to like approval from NMOCD
- 4. Flared volumes will still require payment of royalties
- 5. Install gas meter on vent/flare line to measure gas prior to venting/flaring operations if it is not equipped as such at this time. Gas meter to meet all requirements for sale meter as Federal Regulations and Onshore Order #5. Include meter serial number on sundry.
- 6. This approval does not authorize any additional surface disturbance.
- 7. Submit updated facility diagram as per Onshore Order #3.
- 8. Approval not to exceed 90 days from date requested on sundry.
- 9. Submit Subsequent Report to this sundry with actual volumes of gas flared monthly on 3160-5 (sundry notice).
- 10. If flaring is still required past 90 days submit new request for approval.
- 11. If a portable unit is used to flare gas it must be monitored at all times.
- 12. Comply with any restrictions or regulations when on State or Fee surface.