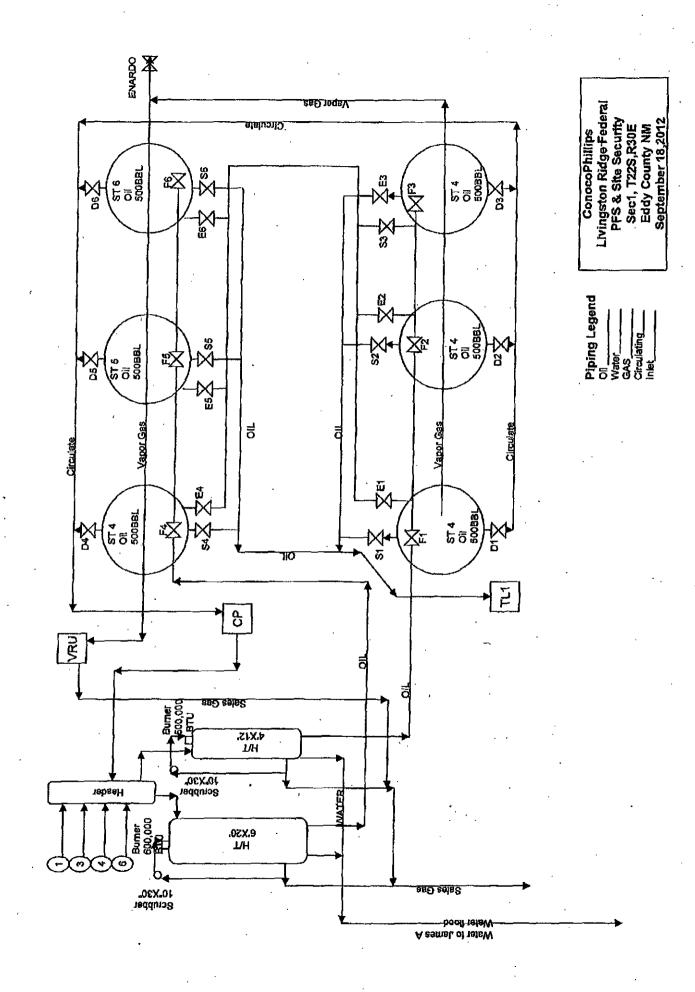

## Flaring Conditions of Approval

- 1. Report all volumes on OGOR B as disposition code 08.
- 2. Comply with NTL-4A requirements
- Subject to like approval from NMOCD
- 4. Flared volumes will still require payment of royalties
- 5. Install gas meter on vent/flare line to measure gas prior to venting/flaring operations if it is not equipped as such at this time. Gas meter to meet all requirements for sale meter as Federal Regulations and Onshore Order #5. Include meter serial number on sundry.
- 6. This approval does not authorize any additional surface disturbance.
- 7. Submit updated facility diagram as per Onshore Order #3.
- 8. Approval not to exceed 90 days from date requested on sundry.
- 9. Submit Subsequent Report to this sundry with actual volumes of gas flared monthly on 3160-5 (sundry notice).
- 10. If flaring is still required past 90 days submit new request for approval.
- 11. If a portable unit is used to flare gas it must be monitored at all times.
- 12. Comply with any restrictions or regulations when on State or Fee surface.