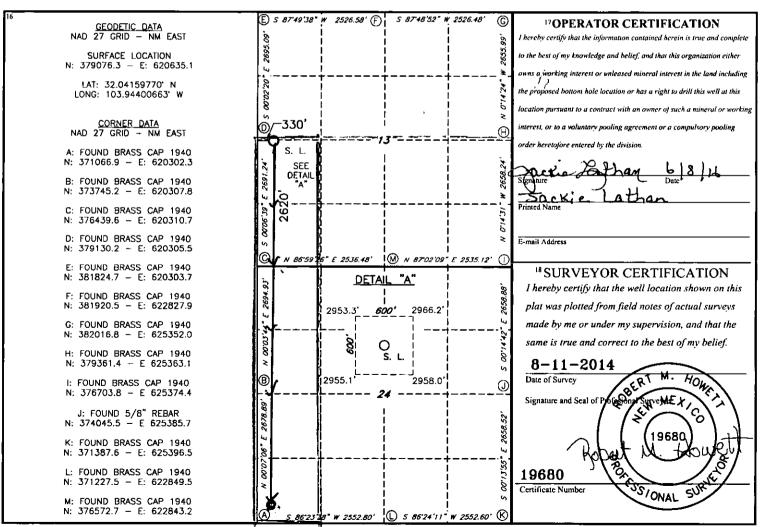

☐ AMENDED REPORT

| WELL LOCATION AND ACREAGE DEDICATION PLAT        |            |                       |                 |                        |           |       |                      |         |             |                |                 |               |
|--------------------------------------------------|------------|-----------------------|-----------------|------------------------|-----------|-------|----------------------|---------|-------------|----------------|-----------------|---------------|
| <sup>1</sup> APl Number                          |            |                       |                 | <sup>2</sup> Pool Code |           |       | Wildcat G-03 S263016 |         |             |                |                 | •             |
| 30-0                                             | 3009       | ′                     | ያገጸዮ            | 3                      | Wilde     | cat 1 | 03-ئ                 | Sab     | 3016        | Ki             | Boll Spring     |               |
| 4Property Code                                   |            | <u>-</u>              | 5 Property Name |                        |           |       |                      |         |             |                |                 | 6 Well Number |
| 314342                                           |            | FULLER 13/24 B2LM FED |                 |                        |           |       |                      |         |             |                |                 | 1H            |
| 70GRID NO.                                       |            | 8 Operator Name       |                 |                        |           |       |                      |         |             |                | 9 Elevation     |               |
| <u> </u>                                         |            | MEWBOURNE OIL COMPANY |                 |                        |           |       |                      |         |             |                | 2957            |               |
| <sup>10</sup> Surface Location                   |            |                       |                 |                        |           |       |                      |         |             |                |                 |               |
| UL or lot no.                                    | Section    | Township              | Range           | Lot Idn Feet from      |           | the 1 | North/South          | line Fe | et From the | East/West line |                 | County        |
| L                                                | 13         | 26S                   | 29E             |                        | 2620      | )   1 | SOUTH                |         | 330         | WEST           |                 | EDDY          |
| " Bottom Hole Location If Different From Surface |            |                       |                 |                        |           |       |                      |         |             |                |                 |               |
| UL or lot no.                                    | Section    | Township              | Range           | Lot Idn                | Feet from | the ! | North/South l        | line Fe | et from the | East/We        | st lin <b>e</b> | County        |
| M                                                | 24         | 265                   | 29E             |                        | 340       | _     | South                | \ \ \ \ | らん          | We             | st              | Eddy          |
| 12 Dedicated Acre                                | s 13 Joint | or Infill 14 (        | Consolidation   | Code 15                | Order No. |       |                      |         |             |                |                 |               |
| 240                                              |            |                       |                 |                        |           |       |                      |         |             |                |                 |               |