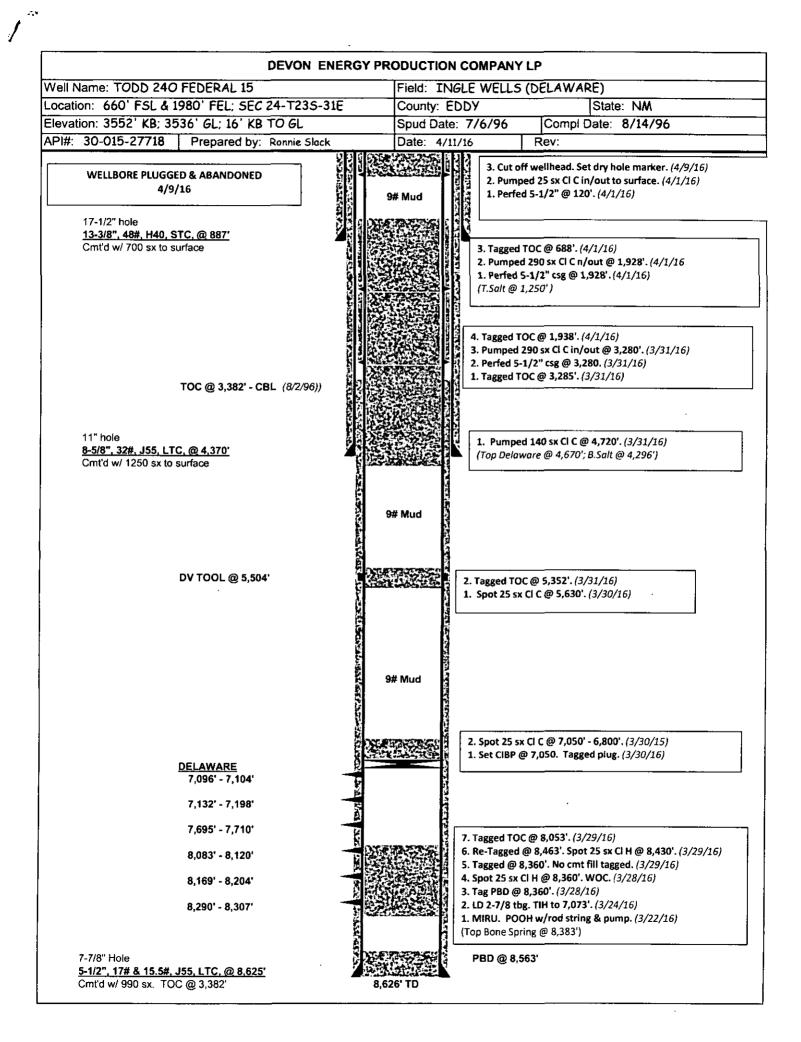

| Form 3160-5<br>(August 2007)                                                                                                                   | UNITED STATES                                                                                                                                               | 0.0                                                       | OCD Artesla                                                    | FORM APPROVED<br>OMB No. 1004-0137<br>Expires: July 31, 2010<br>5. Lease Serial No. |                                                      |
|------------------------------------------------------------------------------------------------------------------------------------------------|-------------------------------------------------------------------------------------------------------------------------------------------------------------|-----------------------------------------------------------|----------------------------------------------------------------|-------------------------------------------------------------------------------------|------------------------------------------------------|
| DE DE                                                                                                                                          | EPARTMENT OF THE INTERIC<br>REAU OF LAND MANAGEME                                                                                                           |                                                           | OCD Artesla                                                    |                                                                                     |                                                      |
|                                                                                                                                                |                                                                                                                                                             |                                                           | NM-0533177-A                                                   |                                                                                     |                                                      |
| Do not use this                                                                                                                                | NOTICES AND REPORTS O<br>form for proposals to drill o<br>Use Form 3160-3 (APD) for                                                                         | or to re-enter                                            |                                                                | 6. If Indian, Allottee or                                                           | Tribe Name                                           |
|                                                                                                                                                | IIT IN TRIPLICATE – Other instructio                                                                                                                        | ons on page 2.                                            |                                                                | 7. If Unit of CA/Agreen                                                             | nent, Name and/or No.                                |
| I. Type of Well Gas Well Other                                                                                                                 |                                                                                                                                                             |                                                           |                                                                | 8. Well Name and No.<br>TODD 24 O FEDERAL #15                                       |                                                      |
| 2. Name of Operator<br>DEVON ENERGY PRODUCTION COMPANY, LP                                                                                     |                                                                                                                                                             |                                                           |                                                                | 9. API Well No.<br>30-015-27718                                                     |                                                      |
| 3a. Address<br>333 West Sheridan Avenue, Oklahoma City, (                                                                                      | e No. <i>(include are</i><br>-4615                                                                                                                          | a code)                                                   | 10. Field and Pool or Exploratory Area<br>INGLE WELLS;DELAWARE |                                                                                     |                                                      |
| 4. Location of Well <i>(Footage, Sec.,</i> 7<br>560'FSL & 1980'FEL: SEC 24-T23S-R31E                                                           |                                                                                                                                                             |                                                           | 11. Country or Parish, State<br>EDDY, NM                       |                                                                                     |                                                      |
| 12. CHE                                                                                                                                        | CK THE APPROPRIATE BOX(ES) TO                                                                                                                               | DINDICATE NAT                                             | URE OF NOTIC                                                   | E, REPORT OR OTHE                                                                   | R DATA                                               |
| TYPE OF SUBMISSION TYPE OF ACT                                                                                                                 |                                                                                                                                                             |                                                           |                                                                |                                                                                     |                                                      |
| Notice of Intent                                                                                                                               |                                                                                                                                                             | Deepen<br>Fracture Treat                                  | =                                                              | uction (Start/Resume)                                                               | Water Shut-Off Well Integrity                        |
| Subsequent Report                                                                                                                              |                                                                                                                                                             | New Construction<br>Plug and Abandon                      |                                                                | mplete<br>porarily Abandon                                                          | Other                                                |
| Final Abandonment Notice                                                                                                                       |                                                                                                                                                             | Plug Back                                                 |                                                                | r Disposal                                                                          |                                                      |
| 3. Spot 25 sx Cl H @ 8,430'. Tagg<br>4. Set ClBP @ 7,050'. Tagged plu<br>5. Spot 25 sx (250') Cl C @ 5,630'<br>6. Pumped 140 sx Cl C @ 4,720'. | g. Spot 25 sx (250') Cl C @ 7,050' -<br>. Tagged TOC @ 5,352'. (DV Tool @<br>Tagged TOC @ 3,285'. (T. Delaware                                              | 6,800'. (Open De<br>) 5,504')<br>• @ 4,670'; B.Salt       | elaware perfs @                                                |                                                                                     | NM OIL CONSERVATI<br>ARTESIA DISTRICT<br>JUN 20 2010 |
| 7. Perfed 5-1/2" casing @ 3,280'. f<br>8. Perfed 5-1/2" casing @ 1,928'. f<br>9. 4/1/16Perfed 5-1/2" casing @                                  | Pumped 290 sx CI C in/out. Tagged T<br>Pumped 290 sx CI C in/out. Tagged T<br>120'. Pumped 25 sx CI C in/out to sur<br>ry hole marker. Wellbore plugged & a | ГОС @ 1,938'.<br>ГОС @ 688'. (T.S<br>rface.<br>abandoned. | alt @ 1,250'; 1                                                |                                                                                     | RECEIVED                                             |
| A<br>L<br>S                                                                                                                                    | accepted as to plugging of the we<br>jability under bond is retained un<br>furface restoration is completed.                                                | il borð.<br>htil                                          | ted tor re                                                     |                                                                                     | VIATION                                              |
| <ol> <li>I hereby certify that the foregoing is<br/>Name (Printed/Typed)</li> <li>Ronnie Slack</li> </ol>                                      | true and correct.the entry (200), where the in-                                                                                                             | Title Prod                                                |                                                                | ogist                                                                               |                                                      |
| Signature Rommo                                                                                                                                | Slack                                                                                                                                                       | Date 4                                                    | -11-16                                                         |                                                                                     | CEPTED FOR RECO                                      |
|                                                                                                                                                | THIS SPACE FOR FE                                                                                                                                           | EDERAL OR                                                 | STATE OFF                                                      |                                                                                     |                                                      |
| pproved by                                                                                                                                     |                                                                                                                                                             |                                                           |                                                                |                                                                                     | JUN 9 2016                                           |
| at the applicant holds legal or equitable<br>title the applicant to conduct operations                                                         |                                                                                                                                                             | ch would Office                                           |                                                                |                                                                                     | UREAU OF LAND MANAGEMEN<br>CARLSBAD FIELD OFFICE     |
| Title 18 U.S.C. Section 1001 and Title 42                                                                                                      | B U.S.C. Section 1212, make it a crime for a esentations as to any matter within its jurise                                                                 | •••••••••••••••••••••••••••••••••••••••                   | ly and willfully to                                            | make to any department                                                              |                                                      |