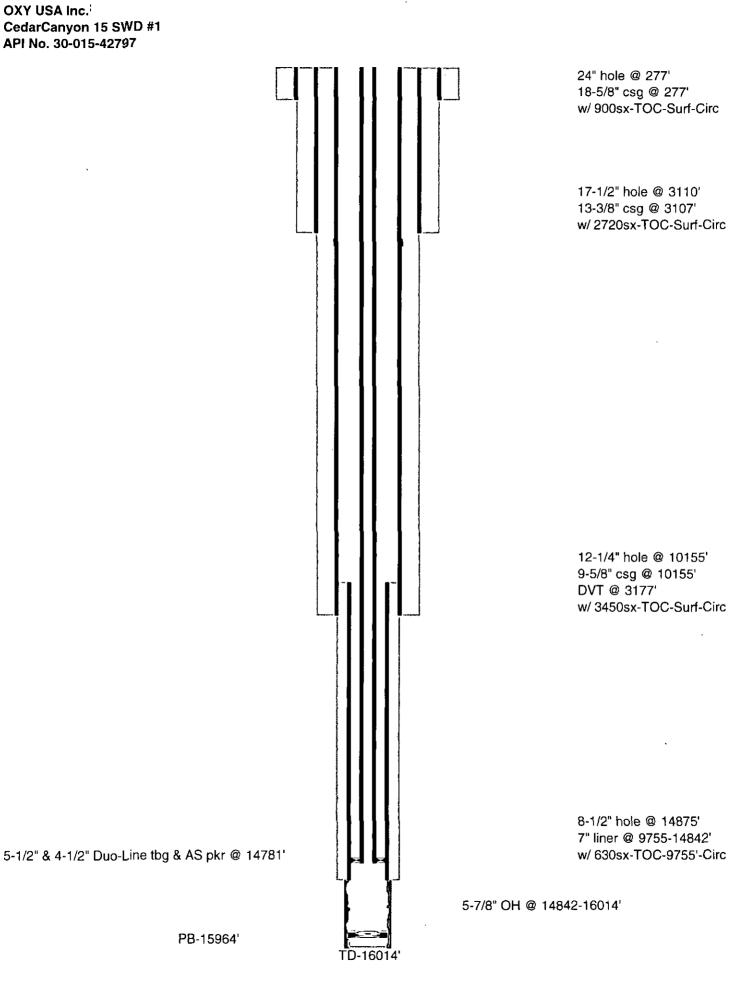

Attachment C-103 OXY USA Inc Cedar Canyon 15 SWD #1 API No. 30-015-42797

TD - 16014' PB - 15964' OH - 14842-15964' Pkr-14781'

OXY USA Inc. CedarCanyon 15 SWD #1 API No. 30-015-42797