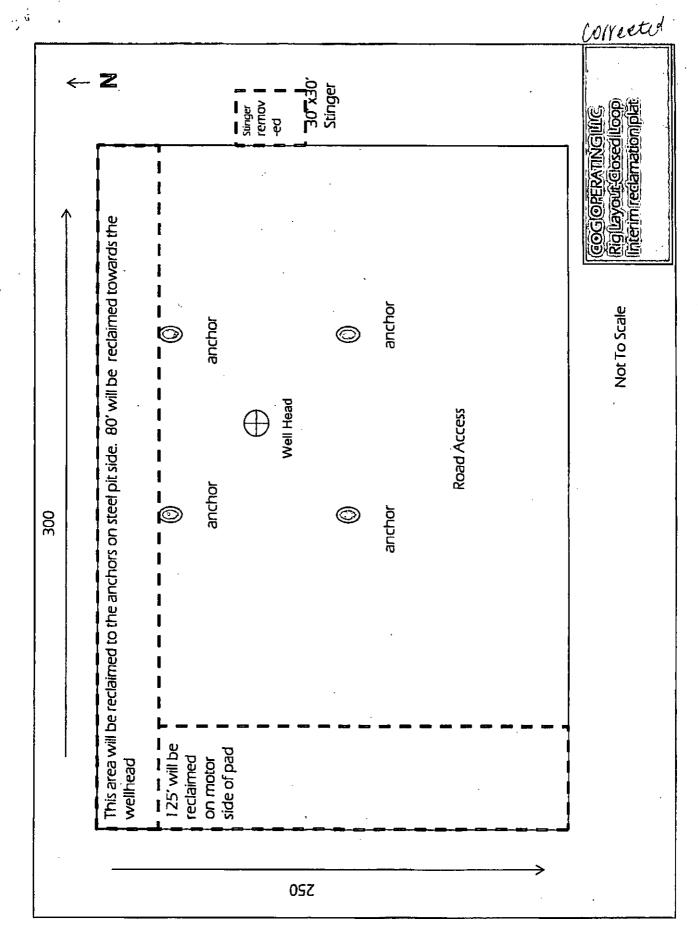

| abandoned we                                                                                                                               | 6. If Indian, Allottee             | 6. If Indian, Allottee or Tribe Name                |                                   |                                           |  |
|--------------------------------------------------------------------------------------------------------------------------------------------|------------------------------------|-----------------------------------------------------|-----------------------------------|-------------------------------------------|--|
| SUBMIT IN TRI                                                                                                                              | 7. If Unit or CA/Agr               | 7. If Unit or CA/Agreement, Name and/or No.         |                                   |                                           |  |
| Type of Well                                                                                                                               |                                    | 8. Well Name and No.<br>FOLK FEDERAL 33             |                                   |                                           |  |
| 2. Name of Operator COG OPERATING LLC                                                                                                      | 9. API Well No.<br>30-015-38178-   | 9. API Well No.<br>30-015-38178-00-S1               |                                   |                                           |  |
| 3a. Address<br>600 W ILLINOIS AVENUE<br>MIDLAND, TX 79701                                                                                  |                                    | b. Phone No. (include area code<br>Ph: 432-685-4332 | ) 10. Field and Pool, o<br>EMPIRE | 10. Field and Pool, or Exploratory EMPIRE |  |
| 4. Location of Well (Footage, Sec., T                                                                                                      | <del></del>                        | 11. County or Parish                                | 11. County or Parish, and State   |                                           |  |
| Sec 17 T17S R29E SENE Lot                                                                                                                  | H 1650FNL 330FEL                   |                                                     | EDDY COUNT                        | EDDY COUNTY, NM                           |  |
| 12. CHECK APPI                                                                                                                             | ROPRIATE BOX(ES) TO I              | NDICATE NATURE OF                                   | NOTICE, REPORT, OR OTHI           | ER DATA                                   |  |
| TYPE OF SUBMISSION                                                                                                                         | TYPE OF ACTION                     |                                                     |                                   |                                           |  |
| ☐ Notice of Intent                                                                                                                         | ☐ Acidize                          | □ Deepen                                            | ☐ Production (Start/Resume)       | ■ Water Shut-Off                          |  |
| _                                                                                                                                          | ☐ Alter Casing                     | ☐ Fracture Treat                                    | ■ Reclamation                     | ■ Well Integrity                          |  |
| Subsequent Report                                                                                                                          | ☐ Casing Repair                    | ■ New Construction                                  | ☐ Recomplete                      | □ Other                                   |  |
| ☐ Final Abandonment Notice                                                                                                                 | ☐ Change Plans                     | Plug and Abandon                                    | ☐ Temporarily Abandon             |                                           |  |
|                                                                                                                                            | ☐ Convert to Injection             | □ Plug Back                                         | □ Water Disposal                  |                                           |  |
| A corrected IR plat has been purely see attachment.                                                                                        |                                    |                                                     | NM OIL CO                         | ONSERVATION<br>IA DISTRICT                |  |
|                                                                                                                                            |                                    |                                                     | JUL 1 1 2016                      |                                           |  |
|                                                                                                                                            | ٠.                                 |                                                     | RECEIVED                          |                                           |  |
| 32.8373642,-104.089485                                                                                                                     | λ                                  |                                                     |                                   |                                           |  |
| 14. I hereby certify that the foregoing is                                                                                                 | Electronic Submission #336         | ERATING LLC, sent to the C                          | arlsbad                           |                                           |  |
| Name (Printed/Typed) KANICIA                                                                                                               | Title PREPA                        | ·                                                   |                                   |                                           |  |
| , , , , , , , , , , , , , , , , , , ,                                                                                                      | <u> </u>                           | ,,,,,,,,,,,,,,,,,,,,,,,,,,,,,,,,,,                  |                                   |                                           |  |
| Signature (Electronic S                                                                                                                    | Submission)                        | Date 04/19/2                                        | 2016                              |                                           |  |
| Accepted for Recor                                                                                                                         | THIS SPACE FOR                     | FEDERAL OR STATE                                    | OFFICE USE                        |                                           |  |
| Approved By James                                                                                                                          | a. ams                             | Title                                               | AET                               | 6-50-/[<br>Date                           |  |
| Conditions of approval, if any, are attache<br>certify that the applicant holds legal or equ<br>which would entitle the applicant to condu | t warrant or<br>bject lease Office | 7                                                   |                                   |                                           |  |
|                                                                                                                                            |                                    |                                                     |                                   |                                           |  |