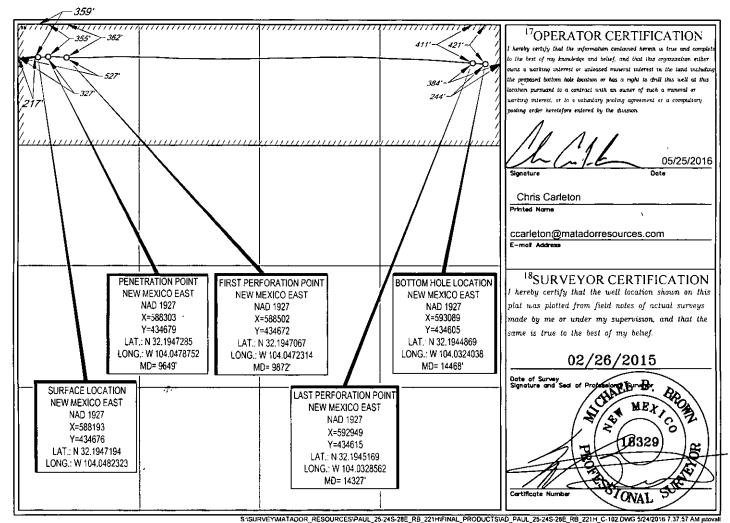

## WELL LOCATION AND ACREAGE DEDICATION PLAT

Sante Fe, NM 87505

| 30-015-43018                   |                                      | 118      | 50373                                     |         |               | PIERCE CROSSING;WOLFCAMP |               |                |                                   |  |  |
|--------------------------------|--------------------------------------|----------|-------------------------------------------|---------|---------------|--------------------------|---------------|----------------|-----------------------------------|--|--|
| Property Co<br>314392          | <sup>1</sup> Property Code<br>314392 |          | PAUL 25 24S 28E RB                        |         |               |                          |               |                | <sup>6</sup> Well Number<br>#221H |  |  |
| <sup>7</sup> OGRID N<br>228937 | <sup>7</sup> OGRID No.<br>228937     |          | *Operator Name MATADOR PRODUCTION COMPANY |         |               |                          |               |                | Elevation 2920'                   |  |  |
|                                | 10 Surface Location                  |          |                                           |         |               |                          |               |                |                                   |  |  |
| UL or lot no.                  | Section                              | Township | Range                                     | Lot [dn | Feet from the | North/South line         | Feet from the | East/West line | County                            |  |  |

25 28-E D 24-S 359' NORTH 217 WEST **EDDY** 

| UL or lot no.                        | Section                  | Township    | Range          | Lot Idn              | Feet from the | North/South line | Feet from the | East/West line | County |
|--------------------------------------|--------------------------|-------------|----------------|----------------------|---------------|------------------|---------------|----------------|--------|
| A                                    | 25                       | 24-S        | 28-E           | _                    | 421'          | NORTH            | 244'          | EAST           | EDDY   |
| <sup>12</sup> Dedicated Acres<br>160 | <sup>13</sup> Joint or I | nfill [14Co | nsolidation Co | de <sup>15</sup> Ord | er No.        |                  |               |                |        |