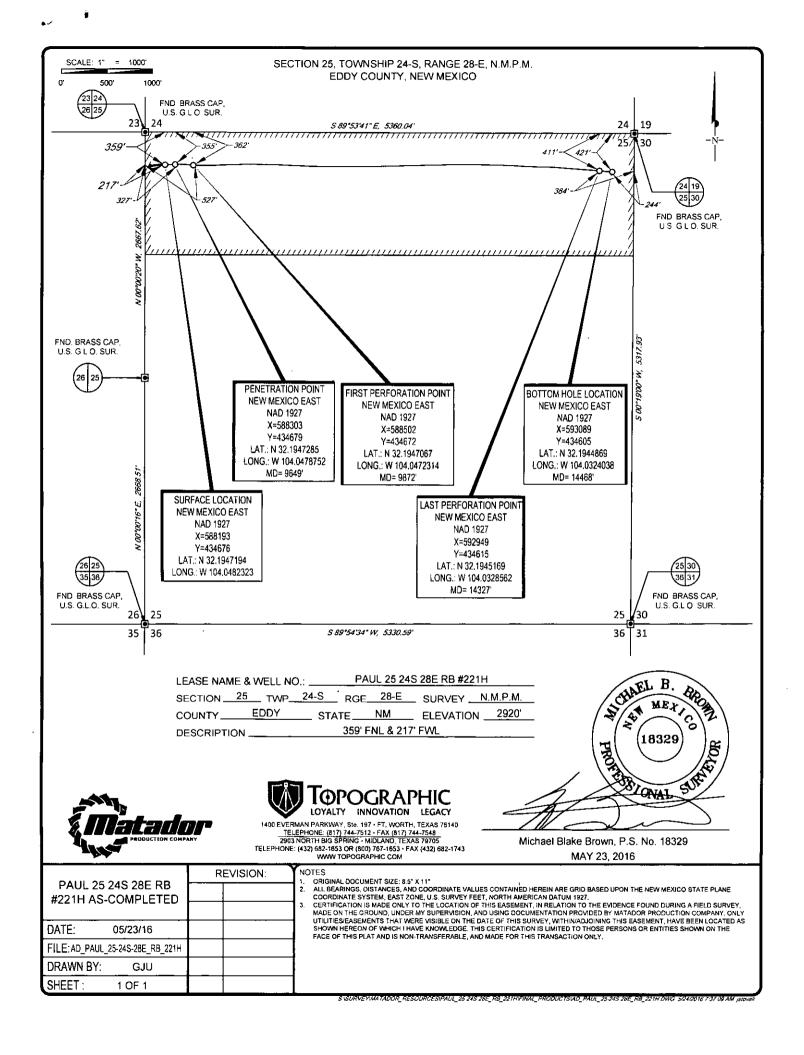

## WELL LOCATION AND ACREAGE DEDICATION PLAT

Sante Fe, NM 87505

| 30-015-43018                   |                                      | 118      | 50373                                     |         |               | PIERCE CROSSING;WOLFCAMP |               |                |                                   |  |  |
|--------------------------------|--------------------------------------|----------|-------------------------------------------|---------|---------------|--------------------------|---------------|----------------|-----------------------------------|--|--|
| Property Co<br>314392          | <sup>1</sup> Property Code<br>314392 |          | PAUL 25 24S 28E RB                        |         |               |                          |               |                | <sup>6</sup> Well Number<br>#221H |  |  |
| <sup>7</sup> OGRID N<br>228937 | <sup>7</sup> OGRID No.<br>228937     |          | *Operator Name MATADOR PRODUCTION COMPANY |         |               |                          |               |                | Elevation 2920'                   |  |  |
|                                | 10 Surface Location                  |          |                                           |         |               |                          |               |                |                                   |  |  |
| UL or lot no.                  | Section                              | Township | Range                                     | Lot [dn | Feet from the | North/South line         | Feet from the | East/West line | County                            |  |  |

25 28-E D 24-S 359' NORTH 217 WEST **EDDY** 

| UL or lot no.                        | Section                  | Township    | Range          | Lot Idn              | Feet from the | North/South line | Feet from the | East/West line | County |
|--------------------------------------|--------------------------|-------------|----------------|----------------------|---------------|------------------|---------------|----------------|--------|
| A                                    | 25                       | 24-S        | 28-E           | _                    | 421'          | NORTH            | 244'          | EAST           | EDDY   |
| <sup>12</sup> Dedicated Acres<br>160 | <sup>13</sup> Joint or I | nfill [14Co | nsolidation Co | de <sup>15</sup> Ord | er No.        |                  |               |                |        |