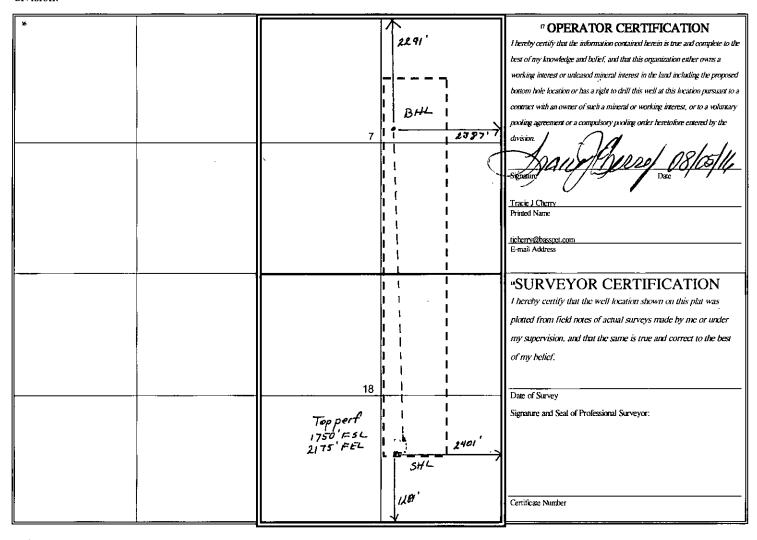

Santa Fe, NM 87505 RECEIVED MENDED REPORT 1220 S. St. Francis Dr., Santa Fe, NM 87505 Phone: (505) 476-3460 Fax: (505) 476-3462 WELL LOCATION AND ACREAGE DEDICATION PLAT API Number <sup>2</sup> Pool Code Pool Name 30-015-41281 96473 Pierce Crossing: Bone Spring, East Property Code Property Name Well Number 313403 Poker Lake CVX JV PC 018H OGRID No. <sup>4</sup> Operator Name Elevation BOPCO, LP 260737 3159 Surface Location UL or lot no. Range Lot Idn Feet from the North/South line East/West line Section Township Feet from the County 30E 18 2401 Eddy Bottom Hole Location If Different From Surface UL or lot no. Section Township Range Lot Idn Feet from the North/South line Feet from the East/West line County G 07 245 30E 2291 North 2387 Eddy Eas 12 Dedicated Acres <sup>13</sup> Joint or Infill Consolidation Code Order No.