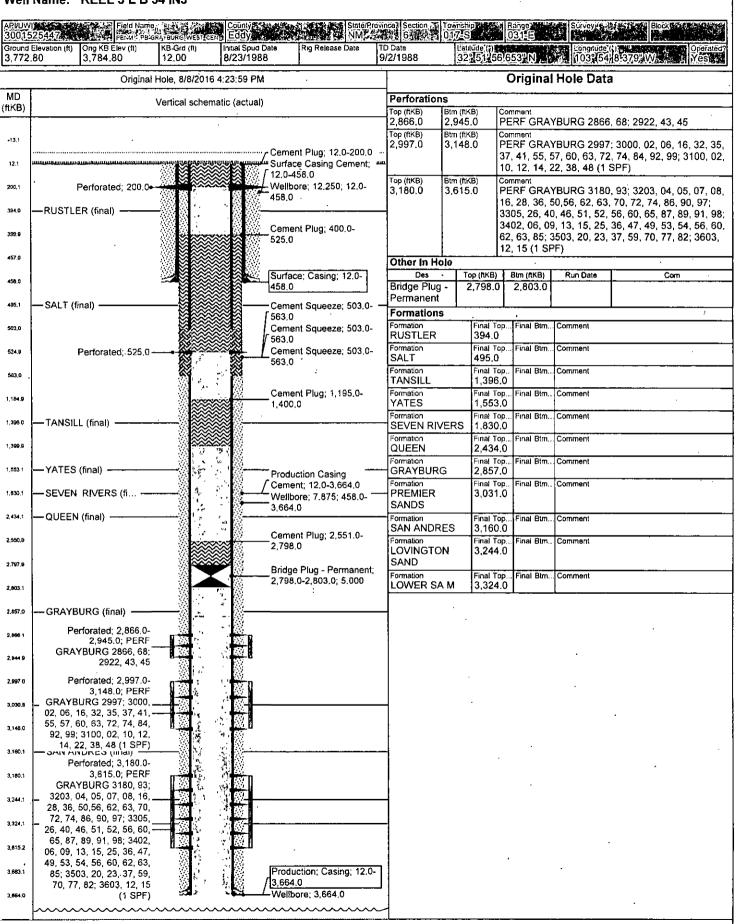

# NEW MEXICO SUNDRY REQUEST

| Well Name           | JL Keel B 34                                                                                                                                                                                                                                                                                                                                                                                                                                                                                                                                                                                                                                                                                                                                  |  |  |
|---------------------|-----------------------------------------------------------------------------------------------------------------------------------------------------------------------------------------------------------------------------------------------------------------------------------------------------------------------------------------------------------------------------------------------------------------------------------------------------------------------------------------------------------------------------------------------------------------------------------------------------------------------------------------------------------------------------------------------------------------------------------------------|--|--|
| Type of Sundry      | . NOI SUBSEQUENT                                                                                                                                                                                                                                                                                                                                                                                                                                                                                                                                                                                                                                                                                                                              |  |  |
| Type of Work        | P&A                                                                                                                                                                                                                                                                                                                                                                                                                                                                                                                                                                                                                                                                                                                                           |  |  |
| API Number          | 30-015-25447                                                                                                                                                                                                                                                                                                                                                                                                                                                                                                                                                                                                                                                                                                                                  |  |  |
| Description of Work | O8/O3/16 MIRU plugging equipment. ND wellhead, NU BOP. Set 5 1/2 CIBP @ 2798'. Circulated hole w/ mud laden fluid. Spot'd 25 sx cmt @ 2798-2551'.  O8/O4/16 Spot'd 25 sx class C cmt w 2% CACL at 1400' & displaced to 1152'. WOC. Tagged plug @ 1195'. Perf'd csg @ 525'. Sqz'd 45 sx class C cmt & displaced to 350'. WOC.  O8/O5/16 Tagged plug @ 330'. Perf'd csg @ 200'. Sqz'd 25 sx cmt & displaced to 100'. (Notified El Gonzales & Gabriel w/ BLM). WOC. Tagged plug @ 120'. Spot'd 15 sx cmt @ 120' & circulated to surface. Rigged down and moved off. Moved in welder and backhoe. Dug out cellar. Cut off wellhead. Welded on "Underground Dry Hole Marker". Backfilled cellar. Removed deadmen, cleaned location, and moved off. |  |  |
| Attachments         | Wellbore Schematic                                                                                                                                                                                                                                                                                                                                                                                                                                                                                                                                                                                                                                                                                                                            |  |  |
| Comments            | To clear NOV for failed MIT.                                                                                                                                                                                                                                                                                                                                                                                                                                                                                                                                                                                                                                                                                                                  |  |  |

### **NM Schematic**

Well Name: KEEL J L B 34 INJ

Page 2/2

Report Printed: 8/8/2016