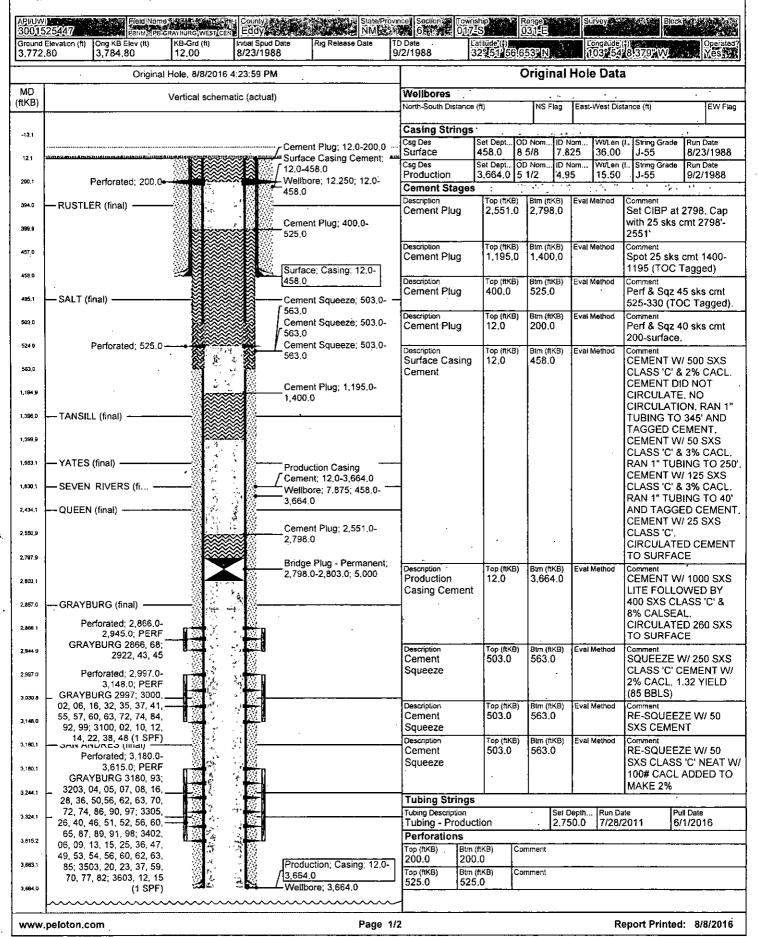

# NEW MEXICO SUNDRY REQUEST

| Well Name           | JL Keel B 34                                                                                                                                                                                                                                                                                                                                                                                                                                                                                                                                                                                                                                                                                                                                  |  |  |
|---------------------|-----------------------------------------------------------------------------------------------------------------------------------------------------------------------------------------------------------------------------------------------------------------------------------------------------------------------------------------------------------------------------------------------------------------------------------------------------------------------------------------------------------------------------------------------------------------------------------------------------------------------------------------------------------------------------------------------------------------------------------------------|--|--|
| Type of Sundry      | . NOI SUBSEQUENT                                                                                                                                                                                                                                                                                                                                                                                                                                                                                                                                                                                                                                                                                                                              |  |  |
| Type of Work        | P&A                                                                                                                                                                                                                                                                                                                                                                                                                                                                                                                                                                                                                                                                                                                                           |  |  |
| API Number          | 30-015-25447                                                                                                                                                                                                                                                                                                                                                                                                                                                                                                                                                                                                                                                                                                                                  |  |  |
| Description of Work | O8/O3/16 MIRU plugging equipment. ND wellhead, NU BOP. Set 5 1/2 CIBP @ 2798'. Circulated hole w/ mud laden fluid. Spot'd 25 sx cmt @ 2798-2551'.  O8/O4/16 Spot'd 25 sx class C cmt w 2% CACL at 1400' & displaced to 1152'. WOC. Tagged plug @ 1195'. Perf'd csg @ 525'. Sqz'd 45 sx class C cmt & displaced to 350'. WOC.  O8/O5/16 Tagged plug @ 330'. Perf'd csg @ 200'. Sqz'd 25 sx cmt & displaced to 100'. (Notified El Gonzales & Gabriel w/ BLM). WOC. Tagged plug @ 120'. Spot'd 15 sx cmt @ 120' & circulated to surface. Rigged down and moved off. Moved in welder and backhoe. Dug out cellar. Cut off wellhead. Welded on "Underground Dry Hole Marker". Backfilled cellar. Removed deadmen, cleaned location, and moved off. |  |  |
| Attachments         | Wellbore Schematic                                                                                                                                                                                                                                                                                                                                                                                                                                                                                                                                                                                                                                                                                                                            |  |  |
| Comments            | To clear NOV for failed MIT.                                                                                                                                                                                                                                                                                                                                                                                                                                                                                                                                                                                                                                                                                                                  |  |  |

## NM Schematic

LINN Energy

Well Name: KEEL J L B 34 INJ

## LINN Eñergy

www.peloton.com