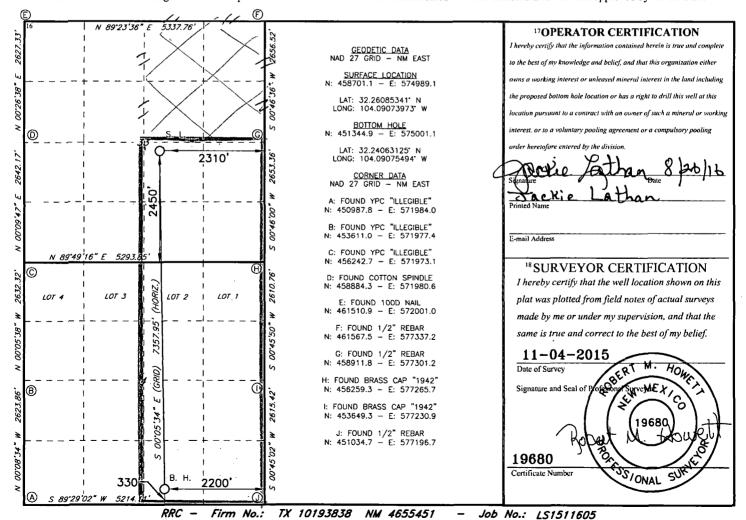

Form C-102

District Office

☐ AMENDED REPORT

|                                                                          |                               | W                           | ELL L                  | <u>OCATIO</u> | N AND ACR                | EAGE DEDIC       | ATION PLAT    | Γ              |             |        |
|--------------------------------------------------------------------------|-------------------------------|-----------------------------|------------------------|---------------|--------------------------|------------------|---------------|----------------|-------------|--------|
|                                                                          |                               |                             | <sup>2</sup> Pool Code | ١٨ .          | A 3 Pool Name            |                  |               |                |             |        |
| 30-                                                                      | 43499                         |                             | 1575                   | 0 (w          | FF; Wolframp South (Gas) |                  |               |                |             |        |
| 4 Property Co                                                            | 5 Property Name 6 Well Number |                             |                        |               |                          |                  |               |                |             |        |
| 315720                                                                   |                               | FOREIGNER 33/4 W2JO FEE COM |                        |               |                          |                  |               |                | <u>1H</u>   |        |
| <sup>7</sup> OGRID NO.                                                   |                               | 8 Operator Name             |                        |               |                          |                  |               |                | 9 Elevation |        |
| 14744                                                                    |                               | MEWBOURNE OIL COMPANY       |                        |               |                          |                  |               |                | 3081'       |        |
| <sup>10</sup> Surface Location                                           |                               |                             |                        |               |                          |                  |               |                |             |        |
| UL or lot no.                                                            | Section                       | Township                    | Range                  | Lot Idn       | Feet from the            | North/South line | Feet From the | East/West line |             | County |
| J                                                                        | 33                            | 23S                         | 28E                    |               | 2450                     | SOUTH            | 2310          | EAST           |             | EDDY   |
| 11 Bottom Hole Location If Different From Surface                        |                               |                             |                        |               |                          |                  |               |                |             |        |
| UL or lot no.                                                            | Section                       | Township                    | Range                  | Lot Idn       | Feet from the            | North/South line | Feet from the | East/West line |             | County |
| 0                                                                        | 4                             | 24S                         | 28E                    | _             | 334                      | SOUTH            | 2090          | EAST           |             | EDDY   |
| 12 Dedicated Acres 13 Joint or Infill 14 Consolidation Code 15 Order No. |                               |                             |                        |               |                          |                  |               |                |             |        |
| 14806                                                                    | 40                            |                             |                        |               |                          |                  |               |                |             |        |