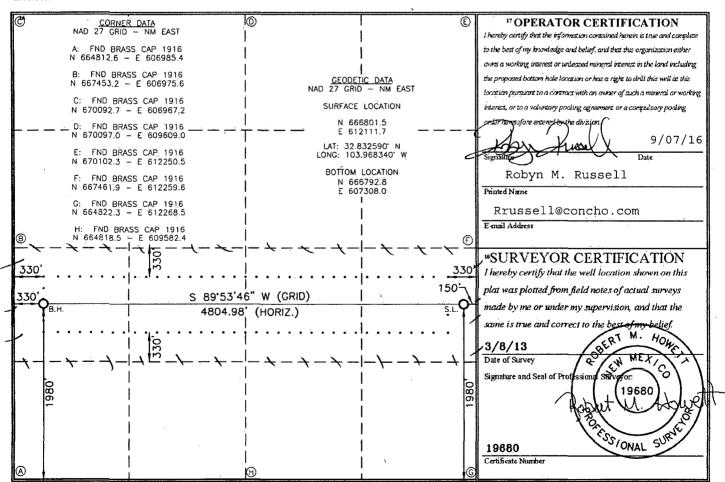

or lot no.                                                | Section                                                     | Township | Range | Lot Idn                         | Feet from the | North/South line                     | Feet from the | East/West line                 | County                          |  |
| L.                                                           | 16                                                          | 17-S     | 30-E  |                                 | 1980          | SOUTH                                | 330           | WEST                           | EDDY                            |  |

No allowable will be assigned to this completion until all interests have been consolidated or a non-standard unit has been approved by the division.

Order No.